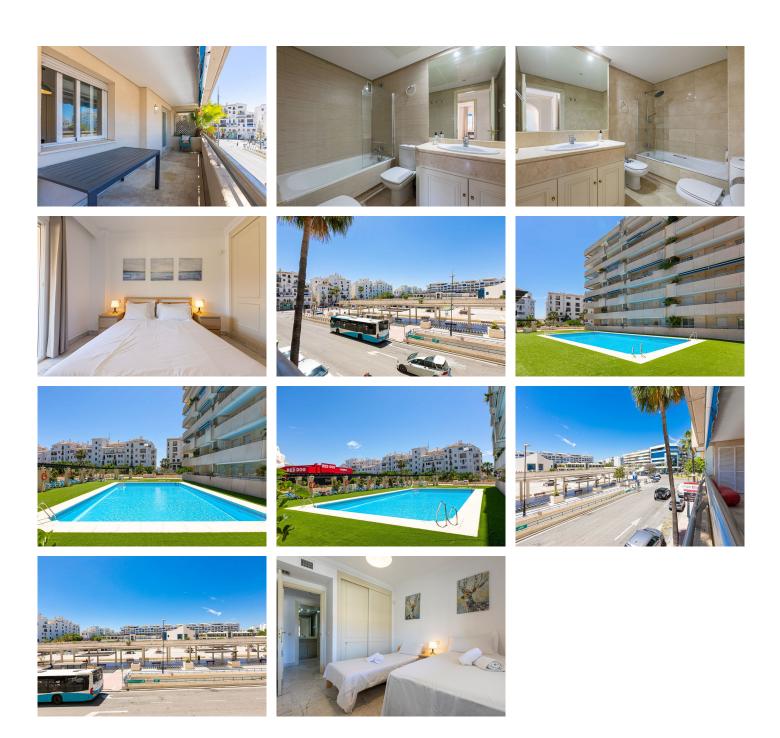

Cozy and centric apartment located in Marina Banús complex, in the heart of Puerto Banús, within walking distance to the beach and a stroll away from the El Corte Inglés, Marina Banús shopping center, Plaza Antonio Banderas and Puerto Banús Marina. This apartment has a big terrace to enjoy the sun and is prepared to accommodate up to 6 people, with two bedrooms, two bathrooms and a sofa bed in the living room.

The complex has a swimming pool, solarium and gym. The apartments has a private underground parking.

This is a prime investment ipportunity in the Heart of Puerto Banús. Around 4/5% ROI.

- ? Prime Location: Steps away from luxury boutiques, world-class dining, and the famous marina.
- ? Strong ROI: Proven rental income with high occupancy rates.
- ? Turnkey Investment: fully equipped for immediate returns, but it could benefit from a renovation.