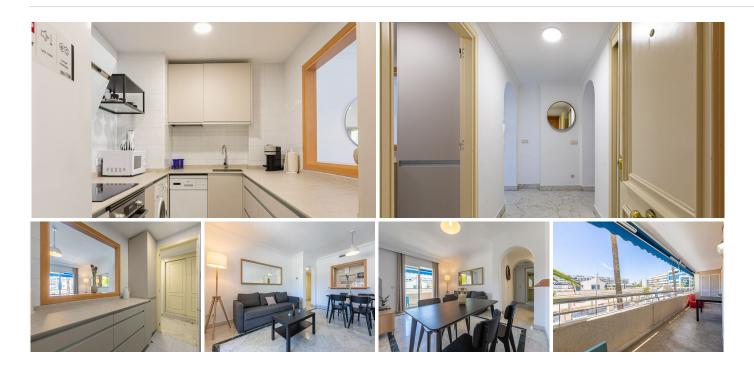

Cozy and centric apartment located in Marina Banús complex, in the heart of Puerto Banús, within walking distance to the beach and a stroll away from the El Corte Inglés, Marina Banús shopping center, Plaza Antonio Banderas and Puerto Banús Marina. This apartment has a big terrace to enjoy the sun and is prepared to accommodate up to 6 people, with two bedrooms, two bathrooms and a sofa bed in the living room.

The complex has a swimming pool, solarium and gym. The apartments has a private underground parking.

This is a prime investment ipportunity in the Heart of Puerto Banús. Around 4/5% ROI.

- ? Prime Location: Steps away from luxury boutiques, world-class dining, and the famous marina.
- ? Strong ROI: Proven rental income with high occupancy rates.
- ? Turnkey Investment: fully equipped for immediate returns, but it could benefit from a renovation.