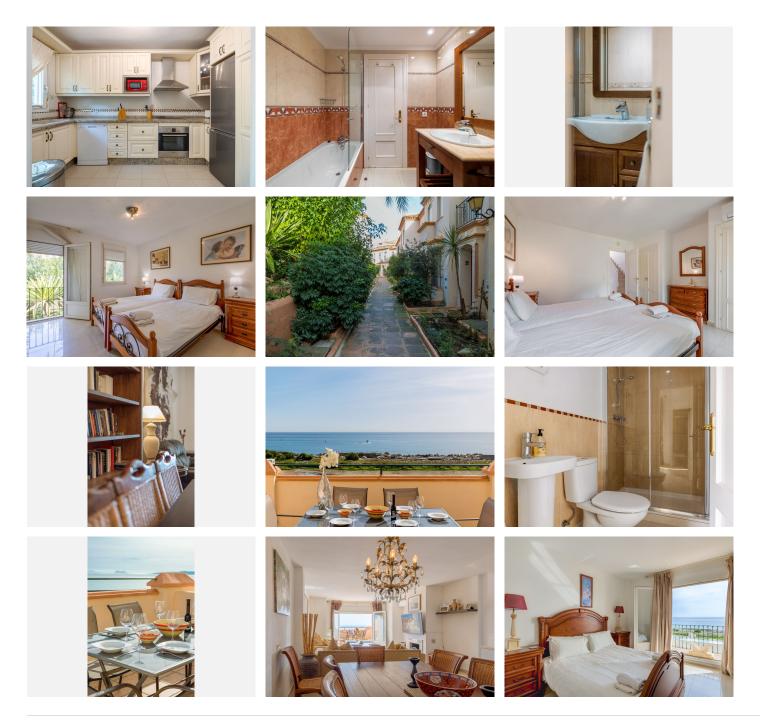

## Estepona

REF# BEMR4973722 €850,000

| BEDS | BATHS | BUILT  | TERRACE |
|------|-------|--------|---------|
| 4    | 4     | 194 m² | 20 m²   |

Stunning Townhouse frontline Port and beach!

Discover this incredible townhouse, located in a prime spot directly at the Estepona harbour and beach. Enjoy breathtaking views of Gibraltar and the Moroccan coastline, all within the popular Belgravia complex. This luxurious townhouse features four spacious bedrooms, each with its own ensuite bathroom, offering the ultimate in comfortable living. With two stylish living rooms—one equipped with a bar and pool table—there is ample space for relaxation and entertainment. The closed kitchen can easily be opened up to the living area, creating a social and inviting atmosphere.

The property boasts three beautiful terraces, each providing spectacular views. The terrace adjacent to the living room invites cozy evenings outdoors, while the smaller terrace connected to one of the bedrooms serves as a perfect spot for peaceful moments. The terrace on the upper level offers panoramic views that will enchant you time and time again.

All the bedrooms are generously sized, particularly the one on the ground floor, which is exceptionally spacious and comfortable. A staircase from the complex leads you directly to the beach, allowing you to