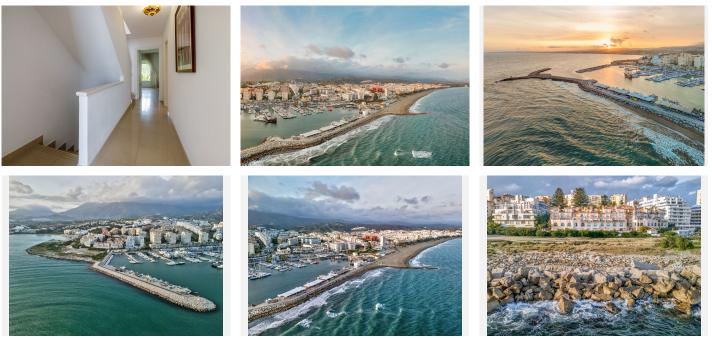

## Estepona

REF# BEMR4973722 €850,000

| BEDS | BATHS | BUILT  | TERRACE |
|------|-------|--------|---------|
| 4    | 4     | 194 m² | 20 m²   |

Stunning Townhouse frontline Port and beach!

Discover this incredible townhouse, located in a prime spot directly at the Estepona harbour and beach. Enjoy breathtaking views of Gibraltar and the Moroccan coastline, all within the popular Belgravia complex. This luxurious townhouse features four spacious bedrooms, each with its own ensuite bathroom, offering the ultimate in comfortable living. With two stylish living rooms—one equipped with a bar and pool table—there is ample space for relaxation and entertainment. The closed kitchen can easily be opened up to the living area, creating a social and inviting atmosphere.

The property boasts three beautiful terraces, each providing spectacular views. The terrace adjacent to the living room invites cozy evenings outdoors, while the smaller terrace connected to one of the bedrooms serves as a perfect spot for peaceful moments. The terrace on the upper level offers panoramic views that will enchant you time and time again.

All the bedrooms are generously sized, particularly the one on the ground floor, which is exceptionally spacious and comfortable. A staircase from the complex leads you directly to the beach, allowing you to

## BROMLEY ESTATES Marbella.

enjoy the sun, sea, and fresh ocean air of Estepona within just 3 minutes.

At the heart of the Belgravia complex, you'll find a communal swimming pool and a lovely barbecue area with a bar. This is the perfect place to spend unforgettable evenings with friends and experience the vibrant Spanish lifestyle.