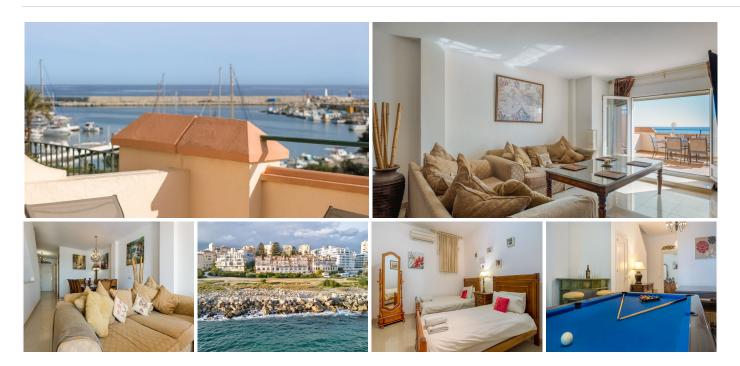

## Estepona

REF# BEMR4973722 €850,000

| BEDS | BATHS | BUILT  | TERRACE |
|------|-------|--------|---------|
| 4    | 4     | 194 m² | 20 m²   |

Stunning Townhouse frontline Port and beach!

Discover this incredible townhouse, located in a prime spot directly at the Estepona harbour and beach. Enjoy breathtaking views of Gibraltar and the Moroccan coastline, all within the popular Belgravia complex. This luxurious townhouse features four spacious bedrooms, each with its own ensuite bathroom, offering the ultimate in comfortable living. With two stylish living rooms—one equipped with a bar and pool table—there is ample space for relaxation and entertainment. The closed kitchen can easily be opened up to the living area, creating a social and inviting atmosphere.

The property boasts three beautiful terraces, each providing spectacular views. The terrace adjacent to the living room invites cozy evenings outdoors, while the smaller terrace connected to one of the bedrooms serves as a perfect spot for peaceful moments. The terrace on the upper level offers panoramic views that will enchant you time and time again.

All the bedrooms are generously sized, particularly the one on the ground floor, which is exceptionally spacious and comfortable. A staircase from the complex leads you directly to the beach, allowing you to