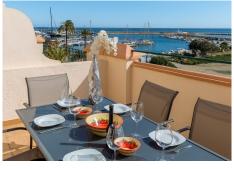

## Estepona

REF# BEMR4973722 €850,000

| BEDS | BATHS | BUILT  | TERRACE |
|------|-------|--------|---------|
| 4    | 4     | 194 m² | 20 m²   |

Stunning Townhouse frontline Port and beach!

Discover this incredible townhouse, located in a prime spot directly at the Estepona harbour and beach. Enjoy breathtaking views of Gibraltar and the Moroccan coastline, all within the popular Belgravia complex. This luxurious townhouse features four spacious bedrooms, each with its own ensuite bathroom, offering the ultimate in comfortable living. With two stylish living rooms—one equipped with a bar and pool table—there is ample space for relaxation and entertainment. The closed kitchen can easily be opened up to the living area, creating a social and inviting atmosphere.

The property boasts three beautiful terraces, each providing spectacular views. The terrace adjacent to the living room invites cozy evenings outdoors, while the smaller terrace connected to one of the bedrooms serves as a perfect spot for peaceful moments. The terrace on the upper level offers panoramic views that will enchant you time and time again.