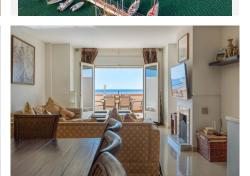

## Estepona

REF# BEMR4973722 €850,000

| BEDS | BATHS | BUILT  | TERRACE |
|------|-------|--------|---------|
| 4    | 4     | 194 m² | 20 m²   |

Stunning Townhouse frontline Port and beach!

Discover this incredible townhouse, located in a prime spot directly at the Estepona harbour and beach. Enjoy breathtaking views of Gibraltar and the Moroccan coastline, all within the popular Belgravia complex. This luxurious townhouse features four spacious bedrooms, each with its own ensuite bathroom, offering the ultimate in comfortable living. With two stylish living rooms—one equipped with a bar and pool table—there is ample space for relaxation and entertainment. The closed kitchen can easily be opened up to the living area, creating a social and inviting atmosphere.

The property boasts three beautiful terraces, each providing spectacular views. The terrace adjacent to the living room invites cozy evenings outdoors, while the smaller terrace connected to one of the bedrooms serves as a perfect spot for peaceful moments. The terrace on the upper level offers panoramic views that will enchant you time and time again.