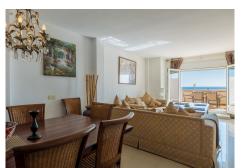

## Estepona

REF# BEMR4973722 €850,000

| BEDS | BATHS | BUILT  | TERRACE |
|------|-------|--------|---------|
| 4    | 4     | 194 m² | 20 m²   |

Stunning Townhouse frontline Port and beach!

Discover this incredible townhouse, located in a prime spot directly at the Estepona harbour and beach. Enjoy breathtaking views of Gibraltar and the Moroccan coastline, all within the popular Belgravia complex. This luxurious townhouse features four spacious bedrooms, each with its own ensuite bathroom, offering the ultimate in comfortable living. With two stylish living rooms—one equipped with a bar and pool table—there is ample space for relaxation and entertainment. The closed kitchen can easily be opened up to the living area, creating a social and inviting atmosphere.

The property boasts three beautiful terraces, each providing spectacular views. The terrace adjacent to the living room invites cozy evenings outdoors, while the smaller terrace connected to one of the bedrooms serves as a perfect spot for peaceful moments. The terrace on the upper level offers panoramic views that will enchant you time and time again.