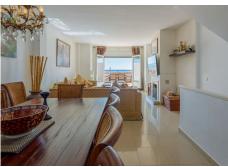

## Estepona

REF# BEMR4973722 €850,000

| BEDS | BATHS | BUILT  | TERRACE |
|------|-------|--------|---------|
| 4    | 4     | 194 m² | 20 m²   |

Stunning Townhouse frontline Port and beach!

Discover this incredible townhouse, located in a prime spot directly at the Estepona harbour and beach. Enjoy breathtaking views of Gibraltar and the Moroccan coastline, all within the popular Belgravia complex. This luxurious townhouse features four spacious bedrooms, each with its own ensuite bathroom, offering the ultimate in comfortable living. With two stylish living rooms—one equipped with a bar and pool table—there is ample space for relaxation and entertainment. The closed kitchen can easily be opened up to the living area, creating a social and inviting atmosphere.

The property boasts three beautiful terraces, each providing spectacular views. The terrace adjacent to the living room invites cozy evenings outdoors, while the smaller terrace connected to one of the bedrooms serves as a perfect spot for peaceful moments. The terrace on the upper level offers panoramic views that will enchant you time and time again.