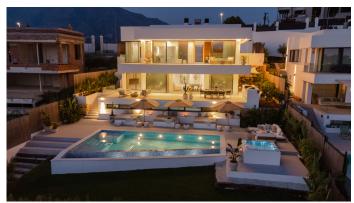

This luxurious villa, located in Nueva Andalucía, offers the epitome of sophisticated living. Spread over three levels, the property boasts five spacious bedrooms and five elegantly designed bathrooms, providing ample space and comfort. The open-plan kitchen seamlessly flows into the dining and living areas, creating a perfect environment for entertaining or family living.

Step outside onto the expansive terrace and indulge in breathtaking views of the surrounding area. The outdoor space is designed for relaxation and entertainment, featuring a well-appointed barbecue area, chill-out area, and an outdoor gym for fitness enthusiasts. A stunning highlight of the villa is the private pool, which is conveniently located next to a luxurious jacuzzi and a tranquil relaxing zone—perfect for unwinding after a long day.