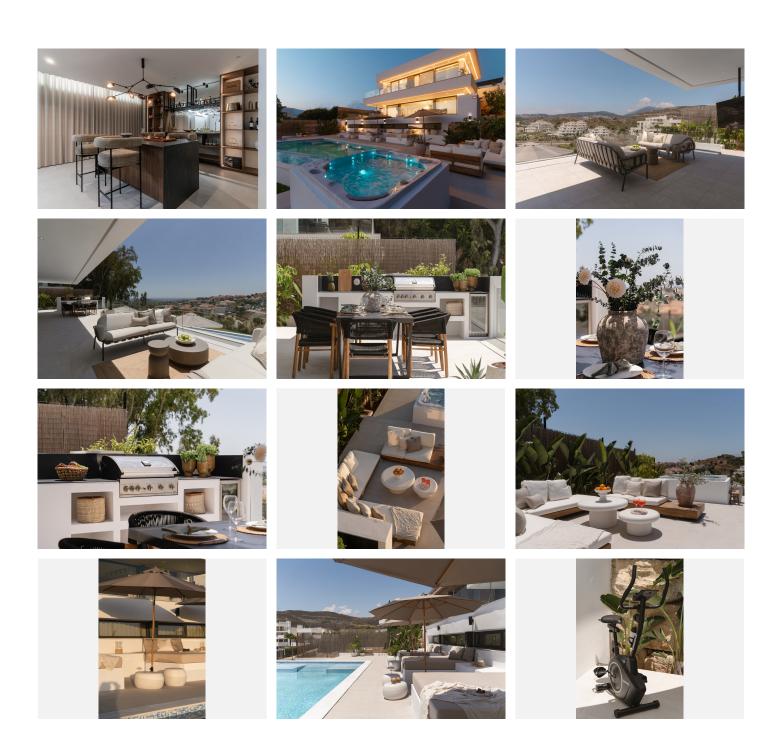

This luxurious villa, located in Nueva Andalucía, offers the epitome of sophisticated living. Spread over three levels, the property boasts five spacious bedrooms and five elegantly designed bathrooms, providing ample space and comfort. The open-plan kitchen seamlessly flows into the dining and living areas, creating a perfect environment for entertaining or family living.

Step outside onto the expansive terrace and indulge in breathtaking views of the surrounding area. The outdoor space is designed for relaxation and entertainment, featuring a well-appointed barbecue area, chill-out area, and an outdoor gym for fitness enthusiasts. A stunning highlight of the villa is the private pool, which is conveniently located next to a luxurious jacuzzi and a tranquil relaxing zone—perfect for unwinding after a long day.

The villa also features an entertainment basement area with a bar, a dirty kitchen, a pool table, and a dartboard, providing the perfect space for relaxation and fun.

+34 952 939 460 · info@bromleyestatesmarbella.com Urbanizacion El Rosario, CN340, Km 188, Marbella, Malaga 29603