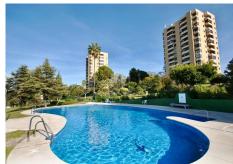

## PENTHOUSE 1 BEDROOM 1 BATHROOM IN NUEVA ANDALUCIA

Nueva Andalucia

REF# BEMR4974148 €595,000

| BEDS | BATHS | BUILT |
|------|-------|-------|
| 1    | 1     | 95 m² |

This beautifully renovated 1-bedroom, 1-bathroom penthouse offers breathtaking sea, mountain, and golf views with a south, east, and southwest orientation, ensuring plenty of natural light throughout the day. Originally a 2-bedroom, 2-bathroom, it has been transformed into a spacious open-plan living area with high-quality finishes for ultimate comfort and style. Located within walking distance to Puerto Banús, restaurants, shops, and amenities, this home is part of a well-maintained community featuring a large swimming pool, lush gardens, reception, and maintenance services. The €290/month community fee includes water and electricity, making it a convenient and cost-effective choice. A rare opportunity to own a stylish penthouse in a prime location—contact us today for more information or to arrange a viewing!