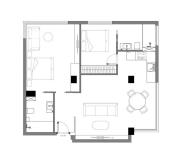

## PENTHOUSE 1 BEDROOM 1 BATHROOM IN NUEVA ANDALUCIA

Nueva Andalucia

REF# BEMR4974148 €595,000

| BEDS | BATHS | BUILT |
|------|-------|-------|
| 1    | 1     | 95 m² |

This beautifully renovated 1-bedroom, 1-bathroom penthouse offers breathtaking sea, mountain, and golf views with a south, east, and southwest orientation, ensuring plenty of natural light throughout the day. Originally a 2-bedroom, 2-bathroom, it has been transformed into a spacious open-plan living area with high-quality finishes for ultimate comfort and style. Located within walking distance to Puerto Banús, restaurants, shops, and amenities, this home is part of a well-maintained community featuring a large swimming pool, lush gardens, reception, and maintenance services. The €290/month community fee includes water and electricity, making it a convenient and cost-effective choice. A rare opportunity to own a stylish penthouse in a prime location—contact us today for more information or to arrange a viewing!