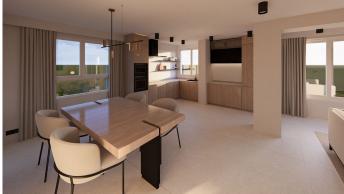

## PENTHOUSE 1 BEDROOM 1 BATHROOM IN NUEVA ANDALUCIA

Nueva Andalucia

REF# BEMR4974148 €595,000

| BEDS | BATHS | BUILT |
|------|-------|-------|
| 1    | 1     | 95 m² |

This beautifully renovated 1-bedroom, 1-bathroom penthouse offers breathtaking sea, mountain, and golf views with a south, east, and southwest orientation, ensuring plenty of natural light throughout the day. Originally a 2-bedroom, 2-bathroom, it has been transformed into a spacious open-plan living area with high-quality finishes for ultimate comfort and style. Located within walking distance to Puerto Banús, restaurants, shops, and amenities, this home is part of a well-maintained community featuring a large swimming pool, lush gardens, reception, and maintenance services. The €290/month community fee includes water and electricity, making it a convenient and cost-effective choice. A rare opportunity to own a stylish penthouse in a prime location—contact us today for more information or to arrange a viewing!