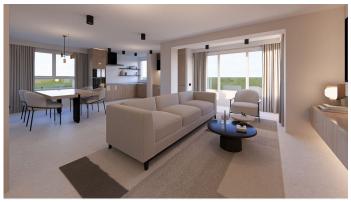

## PENTHOUSE 1 BEDROOM 1 BATHROOM IN NUEVA ANDALUCIA

Nueva Andalucia

REF# BEMR4974148 €595,000

| BEDS | BATHS | BUILT |
|------|-------|-------|
| 1    | 1     | 95 m² |

This beautifully renovated 1-bedroom, 1-bathroom penthouse offers breathtaking sea, mountain, and golf views with a south, east, and southwest orientation, ensuring plenty of natural light throughout the day. Originally a 2-bedroom, 2-bathroom, it has been transformed into a spacious open-plan living area with high-quality finishes for ultimate comfort and style. Located within walking distance to Puerto Banús, restaurants, shops, and amenities, this home is part of a well-maintained community featuring a large swimming pool, lush gardens, reception, and maintenance services. The €290/month community fee includes water and electricity, making it a convenient and cost-effective choice. A rare opportunity to own a stylish penthouse in a prime location—contact us today for more information or to arrange a viewing!