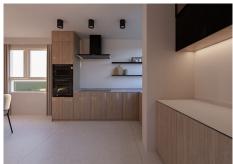

## PENTHOUSE 1 BEDROOM 1 BATHROOM IN NUEVA ANDALUCIA

Nueva Andalucia

REF# BEMR4974148 €595,000

| BEDS | BATHS | BUILT |
|------|-------|-------|
| 1    | 1     | 95 m² |

This beautifully renovated 1-bedroom, 1-bathroom penthouse offers breathtaking sea, mountain, and golf views with a south, east, and southwest orientation, ensuring plenty of natural light throughout the day. Originally a 2-bedroom, 2-bathroom, it has been transformed into a spacious open-plan living area with high-quality finishes for ultimate comfort and style. Located within walking distance to Puerto Banús, restaurants, shops, and amenities, this home is part of a well-maintained community featuring a large swimming pool, lush gardens, reception, and maintenance services. The €290/month community fee includes water and electricity, making it a convenient and cost-effective choice. A rare opportunity to own a stylish penthouse in a prime location—contact us today for more information or to arrange a viewing!