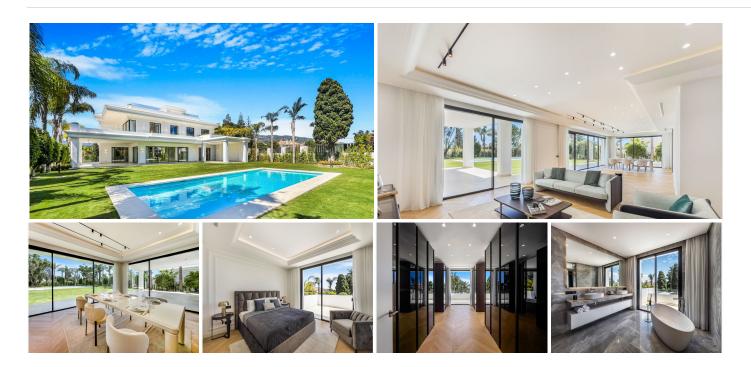

# HOUSE 6 BEDROOMS 8 BATHROOMS IN THE GOLDEN MILE

The Golden Mile

REF# BEMR4974166 €6,400,000

| BEDS | BATHS | BUILT  | PLOT    | TERRACE |
|------|-------|--------|---------|---------|
| 6    | 8     | 647 m² | 1441 m² | 284 m²  |

Sophisticated 4 detached villas are located in a prestigious urbanization on the Golden Mile – Lomas de Marbella Club.

It is one of the most popular luxury residential areas in Marbella, maintaining its elegant and original appearance, with spacious and perfect green areas, 24 hour security, quality of life and architecture.

Each villa has an elevated position that, together with its orientation, offers a beautiful view of both the sea and La Concha mountain.

- 6 BEDROOMS 6 BATHROOMS 2 TOILETS
- SOLARIUM GYM LAUNDRY ROOM
- DIRTY KITCHEN GARAGE LARGE TERRACES
- SALTWATER SWIMMING POOL