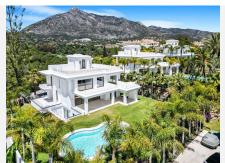

+34 952 939 460 · info@bromleyestatesmarbella.com Urbanizacion El Rosario, CN340, Km 188, Marbella, Malaga 29603

. Marbella.

restaurants and nightlife.

Beauty, elegance and comfort characterize these south-facing villas, both classic and modern in appearance, with superior qualities and exceptional materials.

Each villa has an elevated position that, together with its orientation, offers a beautiful view of both the sea and La Concha mountain.

- 6 BEDROOMS 6 BATHROOMS 2 TOILETS
- SOLARIUM GYM LAUNDRY ROOM
- DIRTY KITCHEN GARAGE LARGE TERRACES
- SALTWATER SWIMMING POOL