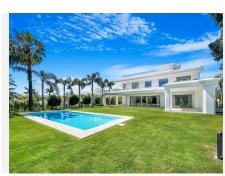

# HOUSE 6 BEDROOMS 8 BATHROOMS IN THE GOLDEN MILE

The Golden Mile

REF# BEMR4974166 €6,400,000

| BEDS | BATHS | BUILT  | PLOT    | TERRACE |
|------|-------|--------|---------|---------|
| 6    | 8     | 647 m² | 1441 m² | 284 m²  |

Sophisticated 4 detached villas are located in a prestigious urbanization on the Golden Mile – Lomas de Marbella Club.

It is one of the most popular luxury residential areas in Marbella, maintaining its elegant and original appearance, with spacious and perfect green areas, 24 hour security, quality of life and architecture.

Each villa has an elevated position that, together with its orientation, offers a beautiful view of both the sea and La Concha mountain.

- 6 BEDROOMS 6 BATHROOMS 2 TOILETS
- SOLARIUM GYM LAUNDRY ROOM
- DIRTY KITCHEN GARAGE LARGE TERRACES
- SALTWATER SWIMMING POOL