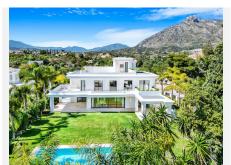

+34 952 939 460 · info@bromleyestatesmarbella.com Urbanizacion El Rosario, CN340, Km 188, Marbella, Malaga 29603

. Marbella.

restaurants and nightlife.

Beauty, elegance and comfort characterize these south-facing villas, both classic and modern in appearance, with superior qualities and exceptional materials.

Each villa has an elevated position that, together with its orientation, offers a beautiful view of both the sea and La Concha mountain.

- 6 BEDROOMS 6 BATHROOMS 2 TOILETS
- SOLARIUM GYM LAUNDRY ROOM
- DIRTY KITCHEN GARAGE LARGE TERRACES
- SALTWATER SWIMMING POOL