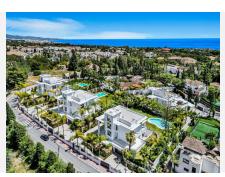

Sophisticated 4 detached villas are located in a prestigious urbanization on the Golden Mile – Lomas de Marbella Club.

It is one of the most popular luxury residential areas in Marbella, maintaining its elegant and original appearance, with spacious and perfect green areas, 24 hour security, quality of life and architecture.

The urbanization is located 10 minutes from the center of Marbella, 40 km from Malaga International Airport, 50 km from the AVE station and 85 km from Gibraltar Airport.

Its location north of the Golden Mile, in front of Puente Romano and near the Royal Mosque with its impressive Andalusian Arabic architecture, makes it a privileged area.

On the other hand, the urbanization is close to a mythical 5\* hotel, Michelin star restaurants, numerous golf courses and international schools, Marbella and Puerto Banús. Wide variety of fashion boutiques,