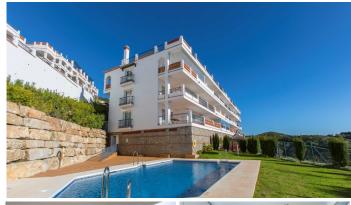

## MIDDLE FLOOR APARTMENT 2 BEDROOMS 2 BATHROOMS IN CALAHONDA

Calahonda

REF# BEMR4974385 €299,000

| BEDS | BATHS | BUILT  | TERRACE |
|------|-------|--------|---------|
| 2    | 2     | 104 m² | 24 m²   |

Las Palmeras de Calahonda a gated complex comprising of 14 blocks of apartments and luxury penthouses with communal gardens and five swimming pool areas and a kid's splash pool; situated in the upper part of Calahonda (north of the AP-7 Motorway Toll Road); a short 12 minute (1,000 metres) walk from the Miel y Nata Restaurant and the family restaurant and bar;