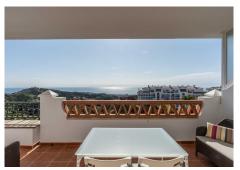

## MIDDLE FLOOR APARTMENT 2 BEDROOMS 2 BATHROOMS IN CALAHONDA

Calahonda

REF# BEMR4974385 €299,000

| BEDS | BATHS | BUILT  | TERRACE |
|------|-------|--------|---------|
| 2    | 2     | 104 m² | 24 m²   |

2 kms from the Club del Sol tennis club within a short drive from the toll road motorway; a 33 minute walk from "the strip" with a mix of bars and restaurants; a 43 minute walk from the beach, beach bars, Centro Comercial with the supermarkets