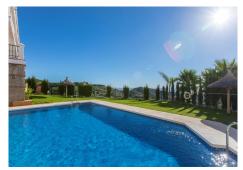

Las Palmeras de Calahonda a gated complex comprising of 14 blocks of apartments and luxury penthouses with communal gardens and five swimming pool areas and a kid's splash pool; situated in the upper part of Calahonda (north of the AP-7 Motorway Toll Road); a short 12 minute (1,000 metres) walk from the Miel y Nata Restaurant and the family restaurant and bar;