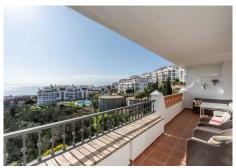

## MIDDLE FLOOR APARTMENT 2 BEDROOMS 2 BATHROOMS IN CALAHONDA

Calahonda

REF# BEMR4974385 €299,000

| BEDS | BATHS | BUILT  | TERRACE |
|------|-------|--------|---------|
| 2    | 2     | 104 m² | 24 m²   |

Las Palmeras de Calahonda a gated complex comprising of 14 blocks of apartments and luxury penthouses with communal gardens and five swimming pool areas and a kid's splash pool; situated in the upper part of Calahonda (north of the AP-7 Motorway Toll Road); a short 12 minute (1,000 metres) walk from the Miel y Nata Restaurant and the family restaurant and bar;