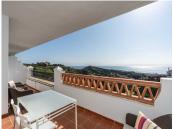

## MIDDLE FLOOR APARTMENT 2 BEDROOMS 2 BATHROOMS IN CALAHONDA

Calahonda

REF# BEMR4974385 €299,000

| BEDS | BATHS | BUILT  | TERRACE |
|------|-------|--------|---------|
| 2    | 2     | 104 m² | 24 m²   |