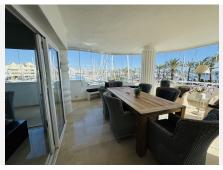

"Discover paradise in Puerto Marina, Benalmádena! This stunning 231m² apartment offers you a unique experience with 180-degree panoramic views of the sea and the port from its spacious terrace. The modern kitchen is fully equipped, ideal for food lovers. The elegant and tastefully decorated living-dining room is perfect for relaxing and enjoying unforgettable moments.

The master bedroom features a dressing room and ensuite bathroom, while the other two bedrooms offer sea views and built-in wardrobes. The bathrooms are equipped with a shower and bathtub for your comfort. In addition, the apartment includes a storage room, parking space and access to a communal pool.