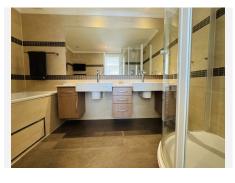

The master bedroom features a dressing room and ensuite bathroom, while the other two bedrooms offer sea views and built-in wardrobes. The bathrooms are equipped with a shower and bathtub for your comfort. In addition, the apartment includes a storage room, parking space and access to a communal pool.