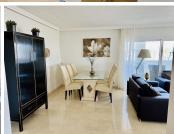

"Discover paradise in Puerto Marina, Benalmádena! This stunning 231m² apartment offers you a unique experience with 180-degree panoramic views of the sea and the port from its spacious terrace. The modern kitchen is fully equipped, ideal for food lovers. The elegant and tastefully decorated living-dining room is perfect for relaxing and enjoying unforgettable moments.

The master bedroom features a dressing room and ensuite bathroom, while the other two bedrooms offer sea views and built-in wardrobes. The bathrooms are equipped with a shower and bathtub for your comfort. In addition, the apartment includes a storage room, parking space and access to a communal pool.