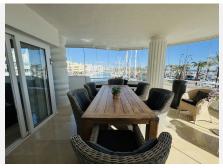

"Discover paradise in Puerto Marina, Benalmádena! This stunning 231m² apartment offers you a unique experience with 180-degree panoramic views of the sea and the port from its spacious terrace. The modern kitchen is fully equipped, ideal for food lovers. The elegant and tastefully decorated living-dining room is perfect for relaxing and enjoying unforgettable moments.

The master bedroom features a dressing room and ensuite bathroom, while the other two bedrooms offer sea views and built-in wardrobes. The bathrooms are equipped with a shower and bathtub for your comfort. In addition, the apartment includes a storage room, parking space and access to a communal pool.