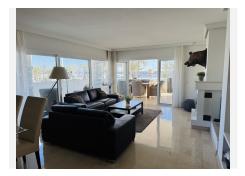

"Discover paradise in Puerto Marina, Benalmádena! This stunning 231m² apartment offers you a unique experience with 180-degree panoramic views of the sea and the port from its spacious terrace. The modern kitchen is fully equipped, ideal for food lovers. The elegant and tastefully decorated living-dining room is perfect for relaxing and enjoying unforgettable moments.

The master bedroom features a dressing room and ensuite bathroom, while the other two bedrooms offer sea views and built-in wardrobes. The bathrooms are equipped with a shower and bathtub for your comfort. In addition, the apartment includes a storage room, parking space and access to a communal pool.