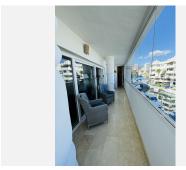

"Discover paradise in Puerto Marina, Benalmádena! This stunning 231m² apartment offers you a unique experience with 180-degree panoramic views of the sea and the port from its spacious terrace. The modern kitchen is fully equipped, ideal for food lovers. The elegant and tastefully decorated living-dining room is perfect for relaxing and enjoying unforgettable moments.

The master bedroom features a dressing room and ensuite bathroom, while the other two bedrooms offer sea views and built-in wardrobes. The bathrooms are equipped with a shower and bathtub for your comfort. In addition, the apartment includes a storage room, parking space and access to a communal pool.