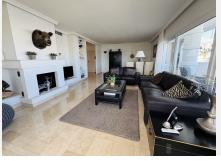

"Discover paradise in Puerto Marina, Benalmádena! This stunning 231m² apartment offers you a unique experience with 180-degree panoramic views of the sea and the port from its spacious terrace. The modern kitchen is fully equipped, ideal for food lovers. The elegant and tastefully decorated living-dining room is perfect for relaxing and enjoying unforgettable moments.

The master bedroom features a dressing room and ensuite bathroom, while the other two bedrooms offer sea views and built-in wardrobes. The bathrooms are equipped with a shower and bathtub for your comfort. In addition, the apartment includes a storage room, parking space and access to a communal pool.