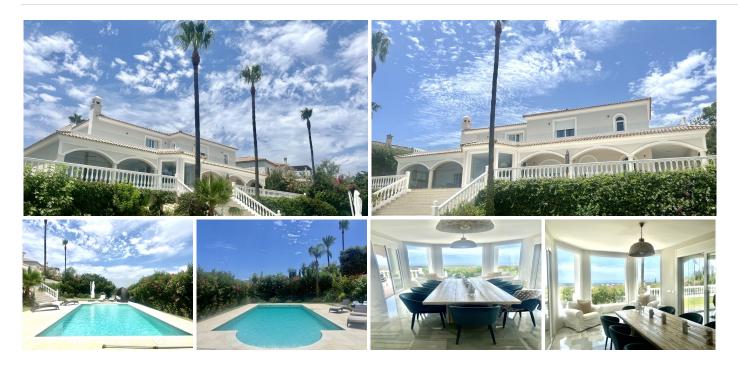

## Sotogrande Alto

REF# BEMR4974565 €2,195,000

| BEDS | BATHS | BUILT  | PLOT    |
|------|-------|--------|---------|
| 5    | 4     | 600 m² | 2000 m² |

Modern 5 bedroomed luxury villa which sits in a superbly elevated position with panoramic views to the sea. One of the few properties in Sotogrande with Sea views.

It has been completely renovated and is light and bright throughout with a semi open plan layout. It is the perfect family property as it is very near the Sotogrande International School.

The ground floor is entered via a bright hallway area which opens out to a modern open plan dining area with vast picture windows, from this is access to a large terrace / entertaining area and to the beautiful garden which can be easily maintained and a large modern pool which has been upgrated An additional part of the terrace area has been closed off with floor to ceiling glass windows which can be used as a conservatory area.

This floor also has a stunning contemporary kitchen with central island, American Style fridge freezers and 2 Bosch ovens., utility area, large walk in pantry and a separate wine room.

+34 952 939 460 · info@bromleyestatesmarbella.com Urbanizacion El Rosario, CN340, Km 188, Marbella, Malaga 29603