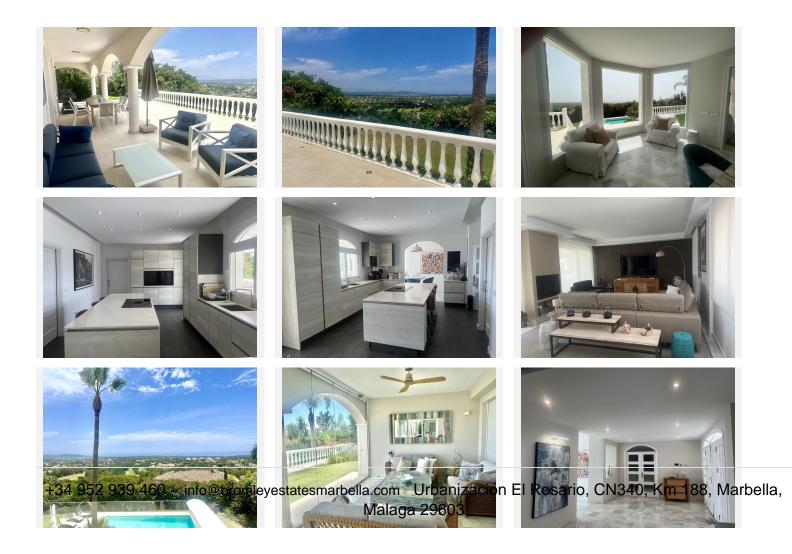

It has been completely renovated and is light and bright throughout with a semi open plan layout. It is the perfect family property as it is very near the Sotogrande International School.

The ground floor is entered via a bright hallway area which opens out to a modern open plan dining area with vast picture windows, from this is access to a large terrace / entertaining area and to the beautiful garden which can be easily maintained and a large modern pool which has been upgrated An additional part of the terrace area has been closed off with floor to ceiling glass windows which can be used as a conservatory area.

This floor also has a stunning contemporary kitchen with central island, American Style fridge freezers and 2 Bosch ovens., utility area, large walk in pantry and a separate wine room.

+34 952 939 460 · info@bromleyestatesmarbella.com Urbanizacion El Rosario, CN340, Km 188, Marbella, Malaga 29603

The kitchen also has easy access to the terrace which is in the idea position for providing meals and drinks to friends and family sitting outside.

The ground floor also includes a spacious lounge area with fireplace, double bedroom with ensuite bathroom and a separate guest toilet .

An open stairway with glass walls. leads to the upper floor which include the master bedroom with access to a vast wrap around terrace area which stunning views, an ensuite bathroom and large walk in wardrobe. There are a further 2 double bedrooms with ensuite bathrooms, one with access to the terrace and one double bedroom currently used as an office.