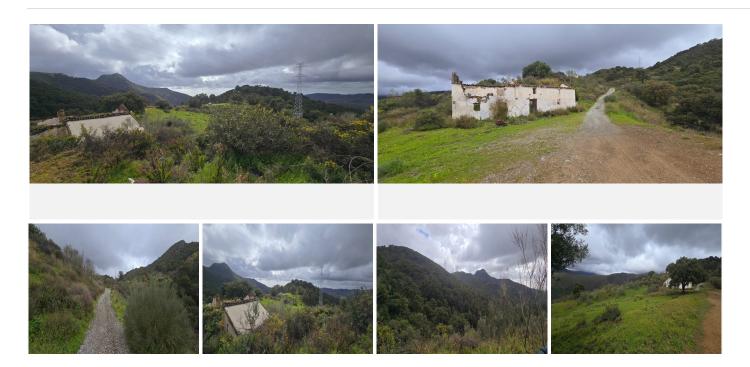

## PLOT BEDROOMS BATHROOMS IN BENAHAVIS

Penahavis

REF# BEMR4974601 €3,900,000

BEDS BATHS BUILT PLOT  $m^2 \hspace{1cm} 26000 \hspace{1cm} m^2$ 

Nestled in the serene mountains of Benahavís, this exceptional rustic finca offers a unique opportunity for those looking to bring their dream building project to life. Boasting spectacular panoramic views of both the sea and the surrounding mountains, this expansive plot provides the perfect setting for a private retreat in nature.

With planning permission in place, this property is ideal for those seeking to create a bespoke home in a peaceful and tranquil environment, away from the hustle and bustle yet within easy reach of key amenities. Just a 15-minute drive from renowned golf courses and only 30 minutes from Guadalmina, this location offers the perfect blend of seclusion and accessibility.

Whether you're envisioning a luxury countryside estate or a sustainable rural retreat, this prime piece of land presents an outstanding investment opportunity in one of the most sought-after areas of the Costa del Sol.