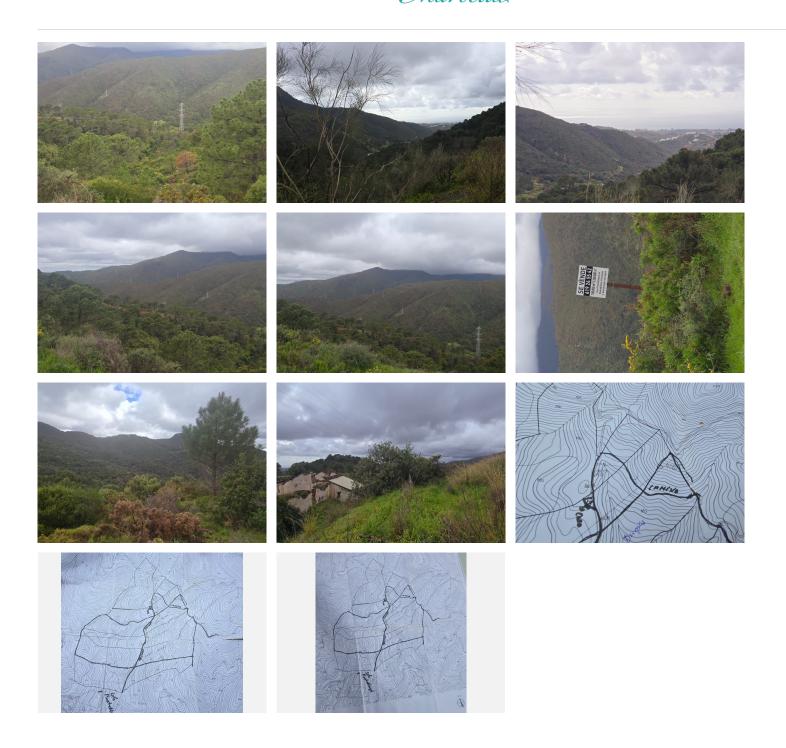

## PLOT BEDROOMS BATHROOMS IN BENAHAVIS

Penahavis

REF# BEMR4974601 €3,900,000

BEDS BATHS BUILT PLOT  $m^2 \hspace{1cm} 26000 \hspace{1cm} m^2$ 

Nestled in the serene mountains of Benahavís, this exceptional rustic finca offers a unique opportunity for those looking to bring their dream building project to life. Boasting spectacular panoramic views of both the sea and the surrounding mountains, this expansive plot provides the perfect setting for a private retreat in nature.

With planning permission in place, this property is ideal for those seeking to create a bespoke home in a peaceful and tranquil environment, away from the hustle and bustle yet within easy reach of key amenities. Just a 15-minute drive from renowned golf courses and only 30 minutes from Guadalmina, this location offers the perfect blend of seclusion and accessibility.

Whether you're envisioning a luxury countryside estate or a sustainable rural retreat, this prime piece of land presents an outstanding investment opportunity in one of the most sought-after areas of the Costa del Sol.