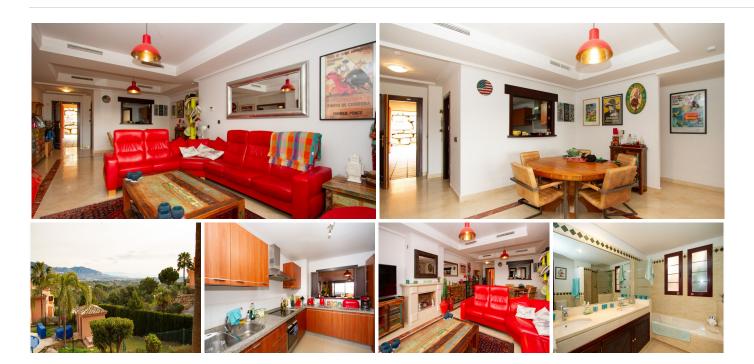

## GROUND FLOOR APARTMENT 2 BEDROOMS 2 BATHROOMS IN LA MAIRENA

La Mairena

REF# BEMR4974811 €309,000

| BEDS | BATHS | BUILT  | TERRACE |
|------|-------|--------|---------|
| 2    | 2     | 116 m² | 30 m²   |

Exceptionally large two bedroom ground floor corner apartment.

Superb panoramic views.

Quality fittings throughout.

Small garden room extension.

Situated in thriving community with wonderful sub tropical gardens.

Underground car parking with storeroom.

Super fast fibre optic internet reception.

Free access to the outstanding El Soto de Marbella leisure facilities including own nine hole golf course, large gym, sauna, spa, steam room, tennis, Padel tennis and two boules courts.