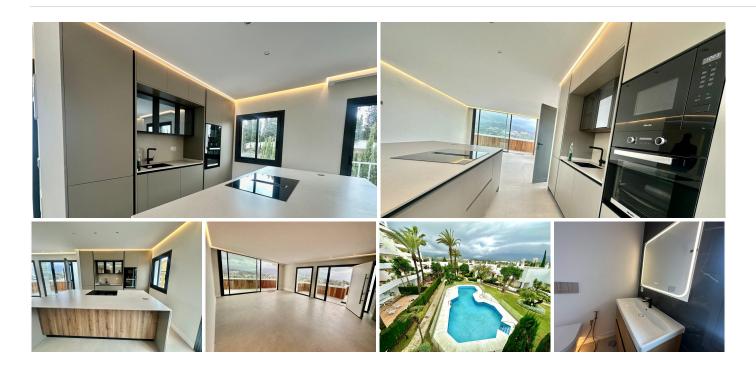

## Luxury Penthouse in Jardines de Nueva Andalucía:

Elegance, Comfort, and Panoramic Views Experience an exclusive lifestyle in this stunning fully renovated 2024 penthouse, nestled in the prestigious Jardines de Nueva Andalucía. Boasting a sleek modern design and high-end finishes, this 2-bedroom, 2-bathroom property offers 100 m² of sophistication and comfort, complemented by a spectacular 13 m² private terrace with breathtaking views of La Concha, the surrounding golf courses and sea views. The open-plan layout enhances natural light and spaciousness, creating a refined yet inviting ambience. Sunlight floods every corner, highlighting contemporary details, elegant ceramic flooring, and a thoughtfully designed interior for maximum comfort. Key Features: ? Fully renovated in 2024, featuring a modern style with top-quality materials. ? 13 m² private terrace, perfect for sunlit breakfasts or dining under the stars. ? Private lift access, ensuring maximum convenience and privacy. ? Communal pool and landscaped gardens, offering a peaceful retreat in Nueva Andalucía. ? Prime location, just minutes from fine dining, boutique shopping, and the glamorous Puerto Banús. An ideal home,