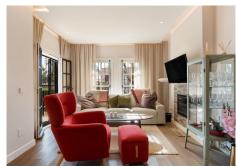

# GROUND FLOOR APARTMENT 3 BEDROOMS 2 BATHROOMS IN NUEVA ANDALUCIA

Nueva Andalucia

REF# BEMR4974943 €550,000

 BEDS
 BATHS
 BUILT

 3
 2
 99 m²

Modern ground-floor home with south-facing orientation, 3 bedrooms, 2 bathrooms, and an open-plan kitchen.Located in the sought-after area of Nueva Andalucía in Marbella, this elegant apartment offers a harmonious blend of modern design. With three spacious bedrooms and two tastefully designed bathrooms, this property is perfect as a permanent residence or a holiday home.A well-thought-out layout maximizes both natural light and functionality. From both the living room and the master bedroom, you have direct access to a private terrace. As this is a corner unit, the adjacent community lawn also becomes a private extension of the home?perfect for children to run and play.During 2024-2025, the owner has made the following renovations to the property: