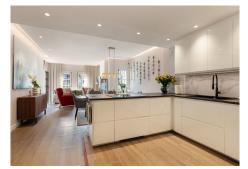

# GROUND FLOOR APARTMENT 3 BEDROOMS 2 BATHROOMS IN NUEVA ANDALUCIA

Nueva Andalucia

REF# BEMR4974943 €550,000

 BEDS
 BATHS
 BUILT

 3
 2
 99 m²

Modern ground-floor home with south-facing orientation, 3 bedrooms, 2 bathrooms, and an open-plan kitchen.Located in the sought-after area of Nueva Andalucía in Marbella, this elegant apartment offers a harmonious blend of modern design. With three spacious bedrooms and two tastefully designed bathrooms, this property is perfect as a permanent residence or a holiday home.A well-thought-out layout maximizes both natural light and functionality. From both the living room and the master bedroom, you have direct access to a private terrace. As this is a corner unit, the adjacent community lawn also becomes a private extension of the home?perfect for children to run and play.During 2024-2025, the owner has made the following renovations to the property:

#### - Awnings

- Installed new electricityThe community is gated, and residents have a parking space, access to a shared pool surrounded by lush gardens, offering a serene oasis. The location in Nueva Andalucía provides proximity to some of Costa del Sol?s finest golf courses, luxurious restaurants and boutiques, as well as the vibrant atmosphere of Puerto Banús. This apartment represents a unique opportunity to acquire a stylish home in the heart of one of Spain?s most desirable destinations.