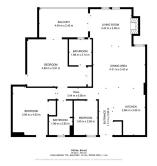

# GROUND FLOOR APARTMENT 3 BEDROOMS 2 BATHROOMS IN NUEVA ANDALUCIA

Nueva Andalucia

REF# BEMR4974943 €550,000

 BEDS
 BATHS
 BUILT

 3
 2
 99 m²

Modern ground-floor home with south-facing orientation, 3 bedrooms, 2 bathrooms, and an open-plan kitchen.Located in the sought-after area of Nueva Andalucía in Marbella, this elegant apartment offers a harmonious blend of modern design. With three spacious bedrooms and two tastefully designed bathrooms, this property is perfect as a permanent residence or a holiday home.A well-thought-out layout maximizes both natural light and functionality. From both the living room and the master bedroom, you have direct access to a private terrace. As this is a corner unit, the adjacent community lawn also becomes a private extension of the home?perfect for children to run and play.During 2024-2025, the owner has made the following renovations to the property: