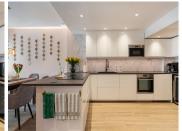

# GROUND FLOOR APARTMENT 3 BEDROOMS 2 BATHROOMS IN NUEVA ANDALUCIA

Nueva Andalucia

REF# BEMR4974943 €550,000

 BEDS
 BATHS
 BUILT

 3
 2
 99 m²

Modern ground-floor home with south-facing orientation, 3 bedrooms, 2 bathrooms, and an open-plan kitchen.Located in the sought-after area of Nueva Andalucía in Marbella, this elegant apartment offers a harmonious blend of modern design. With three spacious bedrooms and two tastefully designed bathrooms, this property is perfect as a permanent residence or a holiday home.A well-thought-out layout maximizes both natural light and functionality. From both the living room and the master bedroom, you have direct access to a private terrace. As this is a corner unit, the adjacent community lawn also becomes a private extension of the home?perfect for children to run and play.During 2024-2025, the owner has made the following renovations to the property:

- Repainted the entire home
- AIR CONDITIONING
- Kitchen including appliances
- Wine fridge
- Hot water heater

+34 952 939 460 · info@bromleyestatesmarbella.com Urbanizacion El Rosario, CN340, Km 188, Marbella, Malaga 29603