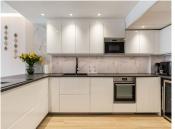

# GROUND FLOOR APARTMENT 3 BEDROOMS 2 BATHROOMS IN NUEVA ANDALUCIA

Nueva Andalucia

REF# BEMR4974943 €550,000

 BEDS
 BATHS
 BUILT

 3
 2
 99 m²

Modern ground-floor home with south-facing orientation, 3 bedrooms, 2 bathrooms, and an open-plan kitchen.Located in the sought-after area of Nueva Andalucía in Marbella, this elegant apartment offers a harmonious blend of modern design. With three spacious bedrooms and two tastefully designed bathrooms, this property is perfect as a permanent residence or a holiday home.A well-thought-out layout maximizes both natural light and functionality. From both the living room and the master bedroom, you have direct access to a private terrace. As this is a corner unit, the adjacent community lawn also becomes a private extension of the home?perfect for children to run and play.During 2024-2025, the owner has made the following renovations to the property:

- Repainted the entire home
- AIR CONDITIONING
- Kitchen including appliances
- Wine fridge
- Hot water heater

+34 952 939 460 · info@bromleyestatesmarbella.com Urbanizacion El Rosario, CN340, Km 188, Marbella, Malaga 29603