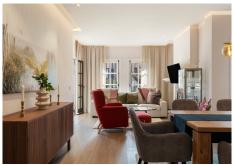

# GROUND FLOOR APARTMENT 3 BEDROOMS 2 BATHROOMS IN NUEVA ANDALUCIA

Nueva Andalucia

REF# BEMR4974943 €550,000

 BEDS
 BATHS
 BUILT

 3
 2
 99 m²

Modern ground-floor home with south-facing orientation, 3 bedrooms, 2 bathrooms, and an open-plan kitchen.Located in the sought-after area of Nueva Andalucía in Marbella, this elegant apartment offers a harmonious blend of modern design. With three spacious bedrooms and two tastefully designed bathrooms, this property is perfect as a permanent residence or a holiday home.A well-thought-out layout maximizes both natural light and functionality. From both the living room and the master bedroom, you have direct access to a private terrace. As this is a corner unit, the adjacent community lawn also becomes a private extension of the home?perfect for children to run and play.During 2024-2025, the owner has made the following renovations to the property: