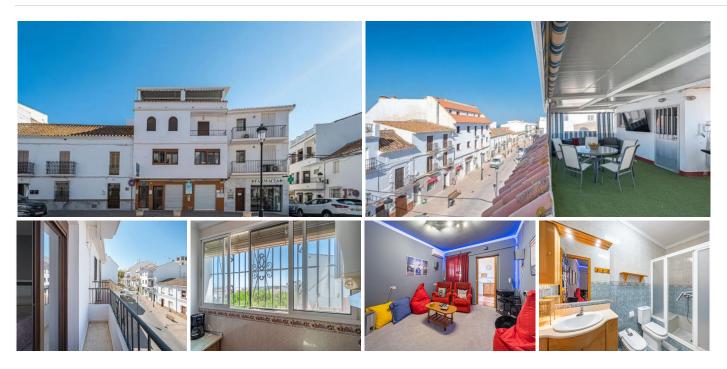

## **BUSINESS 10 BEDROOMS 13 BATHROOMS IN MANILVA**

오 Manilva

REF# BEMR4975234 €999,000

| BEDS | BATHS | BUILT  | TERRACE           |
|------|-------|--------|-------------------|
| 10   | 13    | 515 m² | 40 m <sup>2</sup> |

515 m2 building with 5 apartments and 1 fully equipped bar/cafeteria commercial space on Calle Mar, next to the Pharmacy, Tobacco Shop, Lottery Administration, Town Hall, Bars and Shops, in the heart of Manilva Pueblo, renovated in September 2024.

## GROUND FLOOR: (138.65m2)

- 1 Commercial premises intended for a fully equipped Bar/Cafeteria.
- 1 Apartment with living room, kitchen, 1 toilet, 1 bathroom and 1 bedroom.
- 1 Underground tank/cistern of 6m3 to supply the entire building.

1ST FLOOR: (164.33m2)

- 1 Apartment with living room, kitchen, 2 bathrooms and 3 bedrooms.
- 1 Apartment with living room, kitchen, terrace, 2 bathrooms and 1 bedroom.
- 1 Storage/laundry room.

+34 952 939 460 · info@bromleyestatesmarbella.com Urbanizacion El Rosario, CN340, Km 188, Marbella, Malaga 29603