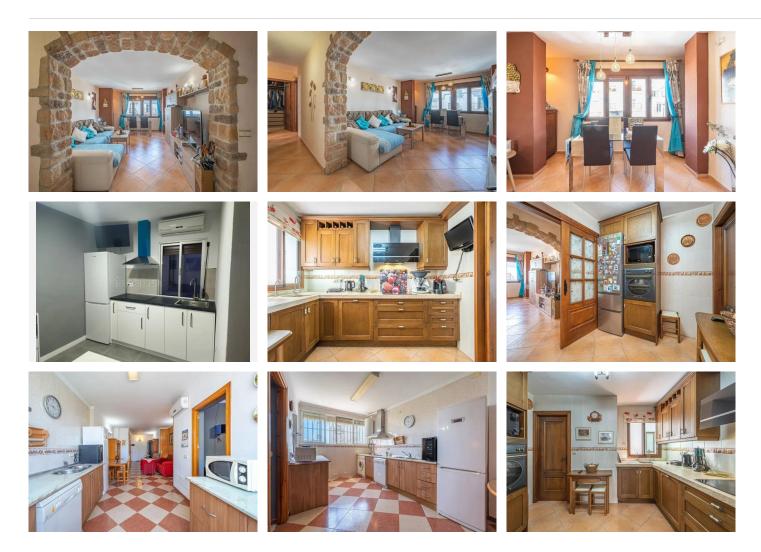

## GROUND FLOOR: (138.65m2)

- 1 Commercial premises intended for a fully equipped Bar/Cafeteria.
- 1 Apartment with living room, kitchen, 1 toilet, 1 bathroom and 1 bedroom.
- 1 Underground tank/cistern of 6m3 to supply the entire building.

1ST FLOOR: (164.33m2)

- 1 Apartment with living room, kitchen, 2 bathrooms and 3 bedrooms.
- 1 Apartment with living room, kitchen, terrace, 2 bathrooms and 1 bedroom.
- 1 Storage/laundry room.

+34 952 939 460 · info@bromleyestatesmarbella.com Urbanizacion El Rosario, CN340, Km 188, Marbella, Malaga 29603

2ND FLOOR: (164.34m2)1 Apartment with living room, kitchen, terrace, 2 bathrooms and 3 bedrooms.1 Apartment with living room, kitchen, terrace, 2 bathrooms and 2 bedrooms.

3RD FLOOR: (47.23m2)
Storage room and Terrace.
Apartment Complex, Manilva, Costa del Sol.
10 Bedrooms, 13 Bathrooms, Built 515 m<sup>2</sup>, Terrace 40 m<sup>2</sup>.