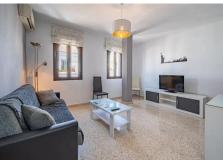

## GROUND FLOOR: (138.65m2)

- 1 Commercial premises intended for a fully equipped Bar/Cafeteria.
- 1 Apartment with living room, kitchen, 1 toilet, 1 bathroom and 1 bedroom.
- 1 Underground tank/cistern of 6m3 to supply the entire building.

1ST FLOOR: (164.33m2)

- 1 Apartment with living room, kitchen, 2 bathrooms and 3 bedrooms.
- 1 Apartment with living room, kitchen, terrace, 2 bathrooms and 1 bedroom.
- 1 Storage/laundry room.

+34 952 939 460 · info@bromleyestatesmarbella.com Urbanizacion El Rosario, CN340, Km 188, Marbella, Malaga 29603

2ND FLOOR: (164.34m2)1 Apartment with living room, kitchen, terrace, 2 bathrooms and 3 bedrooms.1 Apartment with living room, kitchen, terrace, 2 bathrooms and 2 bedrooms.

3RD FLOOR: (47.23m2)
Storage room and Terrace.
Apartment Complex, Manilva, Costa del Sol.
10 Bedrooms, 13 Bathrooms, Built 515 m<sup>2</sup>, Terrace 40 m<sup>2</sup>.