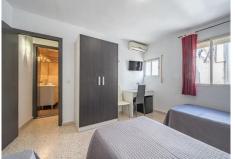

## GROUND FLOOR: (138.65m2)

- 1 Commercial premises intended for a fully equipped Bar/Cafeteria.
- 1 Apartment with living room, kitchen, 1 toilet, 1 bathroom and 1 bedroom.
- 1 Underground tank/cistern of 6m3 to supply the entire building.

1ST FLOOR: (164.33m2)

- 1 Apartment with living room, kitchen, 2 bathrooms and 3 bedrooms.
- 1 Apartment with living room, kitchen, terrace, 2 bathrooms and 1 bedroom.
- 1 Storage/laundry room.

+34 952 939 460 · info@bromleyestatesmarbella.com Urbanizacion El Rosario, CN340, Km 188, Marbella, Malaga 29603

2ND FLOOR: (164.34m2)1 Apartment with living room, kitchen, terrace, 2 bathrooms and 3 bedrooms.1 Apartment with living room, kitchen, terrace, 2 bathrooms and 2 bedrooms.

3RD FLOOR: (47.23m2)
Storage room and Terrace.
Apartment Complex, Manilva, Costa del Sol.
10 Bedrooms, 13 Bathrooms, Built 515 m<sup>2</sup>, Terrace 40 m<sup>2</sup>.