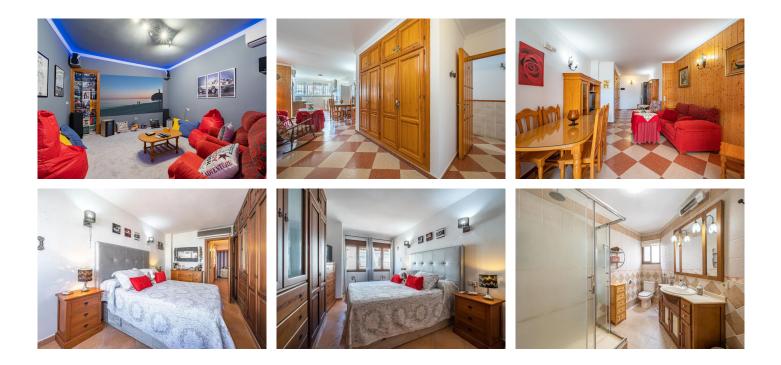

1ST FLOOR: (164.33m2)

- 1 Apartment with living room, kitchen, 2 bathrooms and 3 bedrooms.
- 1 Apartment with living room, kitchen, terrace, 2 bathrooms and 1 bedroom.
- 1 Storage/laundry room.

+34 952 939 460 · info@bromleyestatesmarbella.com Urbanizacion El Rosario, CN340, Km 188, Marbella, Malaga 29603

2ND FLOOR: (164.34m2)1 Apartment with living room, kitchen, terrace, 2 bathrooms and 3 bedrooms.1 Apartment with living room, kitchen, terrace, 2 bathrooms and 2 bedrooms.

3RD FLOOR: (47.23m2)
Storage room and Terrace.
Apartment Complex, Manilva, Costa del Sol.
10 Bedrooms, 13 Bathrooms, Built 515 m<sup>2</sup>, Terrace 40 m<sup>2</sup>.