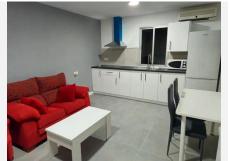

## GROUND FLOOR: (138.65m2)

- 1 Commercial premises intended for a fully equipped Bar/Cafeteria.
- 1 Apartment with living room, kitchen, 1 toilet, 1 bathroom and 1 bedroom.
- 1 Underground tank/cistern of 6m3 to supply the entire building.