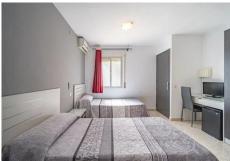

## GROUND FLOOR: (138.65m2)

- 1 Commercial premises intended for a fully equipped Bar/Cafeteria.
- 1 Apartment with living room, kitchen, 1 toilet, 1 bathroom and 1 bedroom.
- 1 Underground tank/cistern of 6m3 to supply the entire building.

1ST FLOOR: (164.33m2)

- 1 Apartment with living room, kitchen, 2 bathrooms and 3 bedrooms.
- 1 Apartment with living room, kitchen, terrace, 2 bathrooms and 1 bedroom.
- 1 Storage/laundry room.

+34 952 939 460 · info@bromleyestatesmarbella.com Urbanizacion El Rosario, CN340, Km 188, Marbella, Malaga 29603

2ND FLOOR: (164.34m2)1 Apartment with living room, kitchen, terrace, 2 bathrooms and 3 bedrooms.1 Apartment with living room, kitchen, terrace, 2 bathrooms and 2 bedrooms.

3RD FLOOR: (47.23m2)
Storage room and Terrace.
Apartment Complex, Manilva, Costa del Sol.
10 Bedrooms, 13 Bathrooms, Built 515 m<sup>2</sup>, Terrace 40 m<sup>2</sup>.