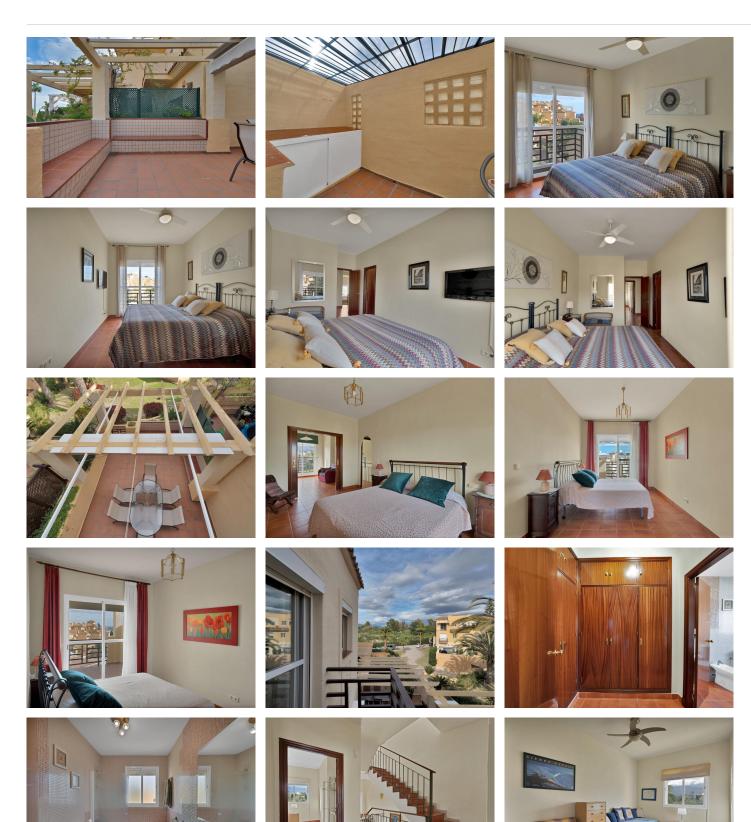

With 327 m<sup>2</sup> of built space, including a 68 m<sup>2</sup> garage, the house is spread across three floors plus a basement, providing generous living areas.

It features 4 bedrooms, 3 full bathrooms, and a guest WC, making it an ideal home for families. The interiors stand out with spacious rooms, high ceilings, and abundant natural light, complemented by several terraces. The upper floors offer delightful sea views, adding an extra dimension to the living experience.

Located within a peaceful residential complex with only 24 homes, the community boasts spacious common areas and a swimming pool, ensuring a private and tranquil atmosphere.

This property has been meticulously maintained, owned by the same family since it was built 25 years ago.