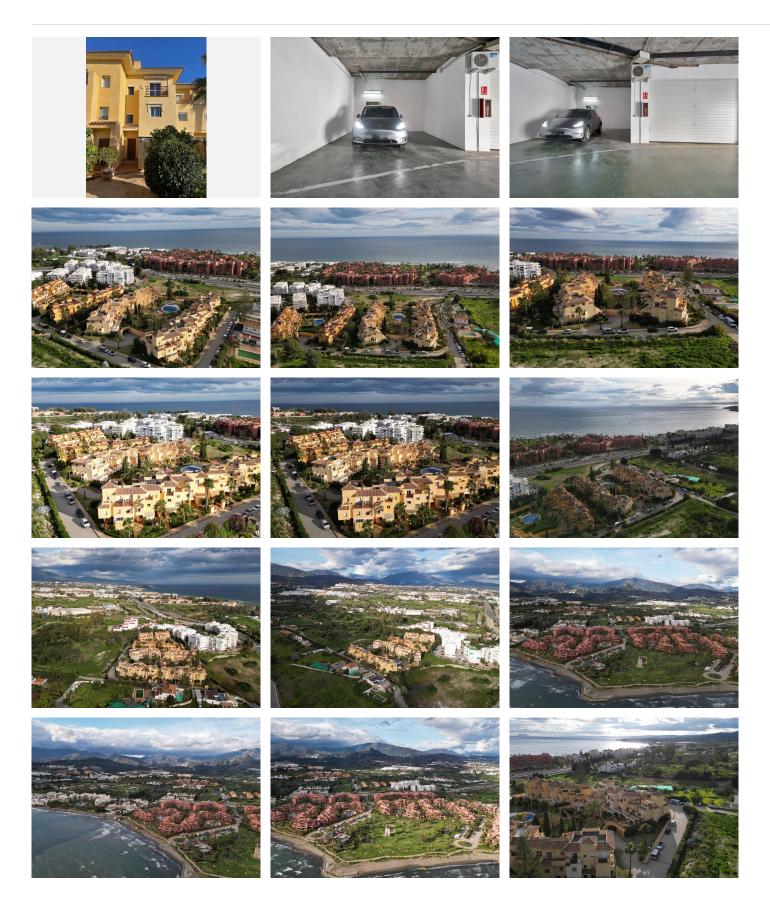

# TOWNHOUSE 4 BEDROOMS 3.5 BATHROOMS IN ESTEPONA

Stepona

REF# BEMR4975822 €595,000

| BEDS | BATHS | BUILT  |
|------|-------|--------|
| 4    | 3.5   | 327 m² |

Spacious Townhouse in Residencial La Palmera, only a 10-minute walk from the beach.

Spacious Townhouse in Residencial La Palmera, Strategically Located Close to Everything Just a 10-minute walk from the beach and with excellent access to the A7, this property offers both convenience and accessibility.

With 327 m<sup>2</sup> of built space, including a 68 m<sup>2</sup> garage, the house is spread across three floors plus a basement, providing generous living areas.

It features 4 bedrooms, 3 full bathrooms, and a guest WC, making it an ideal home for families. The interiors stand out with spacious rooms, high ceilings, and abundant natural light, complemented by several terraces. The upper floors offer delightful sea views, adding an extra dimension to the living experience.

Located within a peaceful residential complex with only 24 homes, the community boasts spacious common areas and a swimming pool, ensuring a private and tranquil atmosphere.

This property has been meticulously maintained, owned by the same family since it was built 25 years ago.