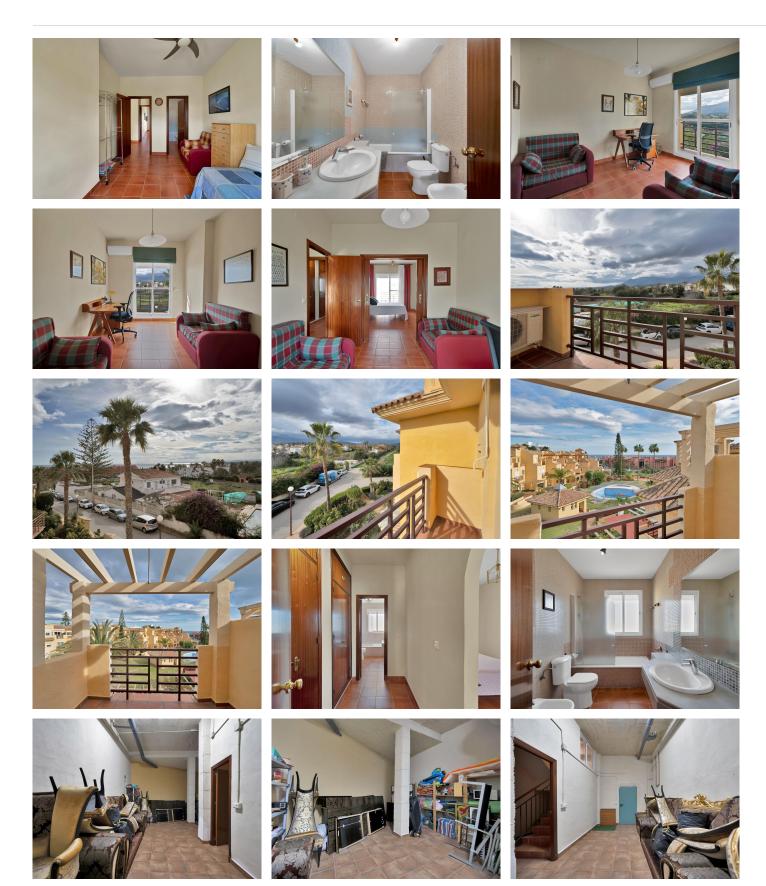

With 327 m<sup>2</sup> of built space, including a 68 m<sup>2</sup> garage, the house is spread across three floors plus a basement, providing generous living areas.

It features 4 bedrooms, 3 full bathrooms, and a guest WC, making it an ideal home for families. The interiors stand out with spacious rooms, high ceilings, and abundant natural light, complemented by several terraces. The upper floors offer delightful sea views, adding an extra dimension to the living experience.

Located within a peaceful residential complex with only 24 homes, the community boasts spacious common areas and a swimming pool, ensuring a private and tranquil atmosphere.

This property has been meticulously maintained, owned by the same family since it was built 25 years ago.