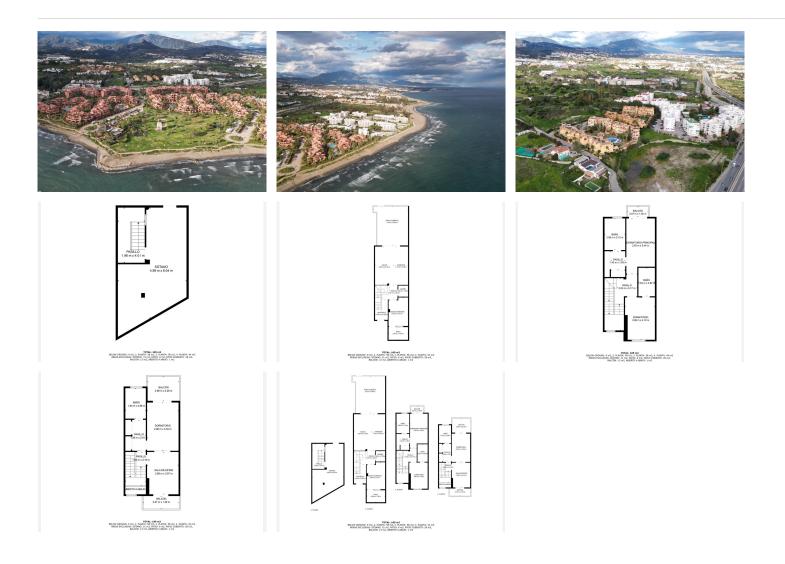

With 327 m<sup>2</sup> of built space, including a 68 m<sup>2</sup> garage, the house is spread across three floors plus a basement, providing generous living areas.

It features 4 bedrooms, 3 full bathrooms, and a guest WC, making it an ideal home for families. The interiors stand out with spacious rooms, high ceilings, and abundant natural light, complemented by several terraces. The upper floors offer delightful sea views, adding an extra dimension to the living experience.