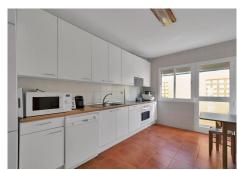

With 327 m<sup>2</sup> of built space, including a 68 m<sup>2</sup> garage, the house is spread across three floors plus a basement, providing generous living areas.

It features 4 bedrooms, 3 full bathrooms, and a guest WC, making it an ideal home for families. The interiors stand out with spacious rooms, high ceilings, and abundant natural light, complemented by several terraces. The upper floors offer delightful sea views, adding an extra dimension to the living experience.