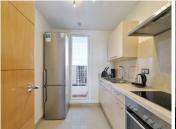

Siematic fully fitted Kitchen with Siemens appliances and separately utility room.

Two large bedrooms with fitted wardrobes, master bedroom with modern bathroom ensuite hydromassage bath and direct access to the terrace and second bedroom with open views to mountains, second bathroom with walking shower.