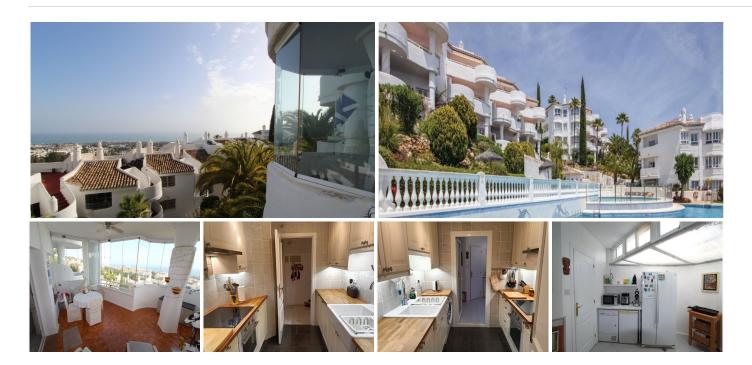

## GROUND FLOOR APARTMENT 2 BEDROOMS 2 BATHROOMS IN CALAHONDA

Calahonda

REF# BEMR4976155 €325,000

| BEDS | BATHS | BUILT | TERRACE |
|------|-------|-------|---------|
| 2    | 2     | 86 m² | 21 m²   |

A fabulous elevated ground floor apartment with breathtaking panoramic sea views.

El Puente III is a quiet Urbanisation in the upper part of Calahonda, close to the well known Miel y Nata restaurant.

To enter the property you will take a flight of stairs down to the main entrance door.

From point of entry you will be overwhelmed by the views!

Living and dining room with access to a spacious south facing terrace with glass curtains.

From the kitchen you enter to a spacious utility area with access to plenty of storage space.

The kitchen and the 2 bathrooms got fully renovated.

The master bedroom also facing south facing, has its own en-suite bathroom.

The second bedroom is a double bedroom currently being used as a bedroom/study, but it will easily accommodate a double bed or twin single beds.