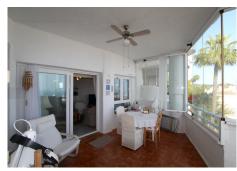

From point of entry you will be overwhelmed by the views!

Living and dining room with access to a spacious south facing terrace with glass curtains.

From the kitchen you enter to a spacious utility area with access to plenty of storage space.

The windows are upvc double glazing.

The Urbanisation has manicured gardens and a lovely pool area.

+34 952 939 460 · info@bromleyestatesmarbella.com Urbanizacion El Rosario, CN340, Km 188, Marbella, Malaga 29603