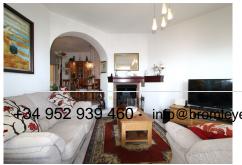

From point of entry you will be overwhelmed by the views!

Living and dining room with access to a spacious south facing terrace with glass curtains.

From the kitchen you enter to a spacious utility area with access to plenty of storage space.