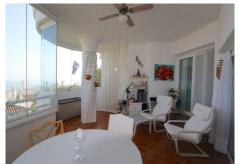

From point of entry you will be overwhelmed by the views!

Living and dining room with access to a spacious south facing terrace with glass curtains.

From the kitchen you enter to a spacious utility area with access to plenty of storage space.