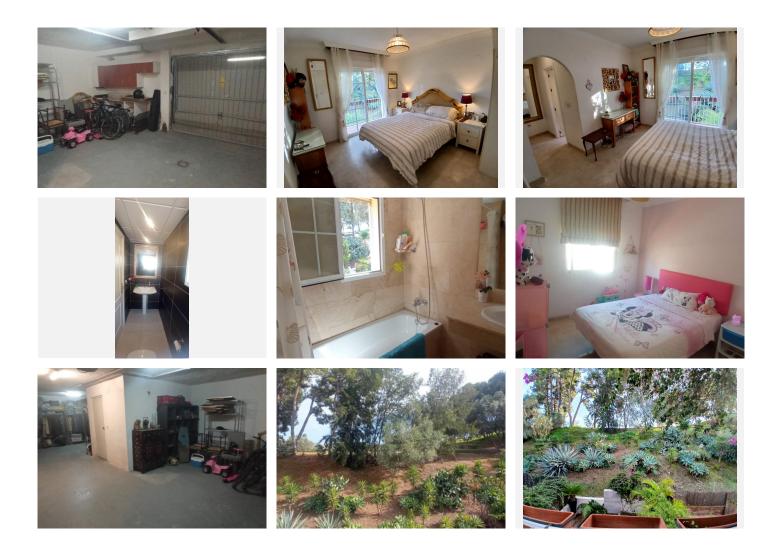

The main bedroom boasts an en-suite bathroom, built-in wardrobes, and a sunny south-facing private terrace, perfect for relaxing.

A standout feature of this townhouse is the huge basement, offering incredible potential to be transformed into a games room, additional apartment, or storage space, with direct access to parking and the communal

## garage.

With a recent price reduction for a quick sale, this property presents excellent investment and rental potential. Its unbeatable location, within walking distance to Puerto Banús and Royal Aloha Golf, combined with its size, privacy, and versatility, makes it an absolute must-see!