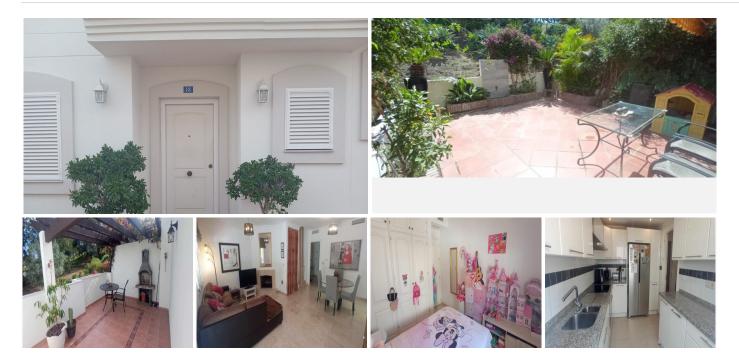

New Photos coming soon...

This stunning south-facing, 3-bedroom townhouse is perfectly positioned very close to Aloha International School, making it an ideal home for families or a lucrative investment opportunity. Situated on the front line of Aloha Golf, this property is just a short walk to supermarkets, renowned cafés, public transport, and the world-famous Puerto Banús.

The property features a spacious lounge and dining area, with a kitchen that can be effortlessly converted into an open-plan layout. This bright and airy space leads to a private, tropical terraced garden, offering ultimate tranquility with Spanish pine trees, olive trees, and fragrant jasmine, ensuring complete privacy.

The main bedroom boasts an en-suite bathroom, built-in wardrobes, and a sunny south-facing private terrace, perfect for relaxing.

A standout feature of this townhouse is the huge basement, offering incredible potential to be transformed into a games room, additional apartment, or storage space, with direct access to parking and the communal