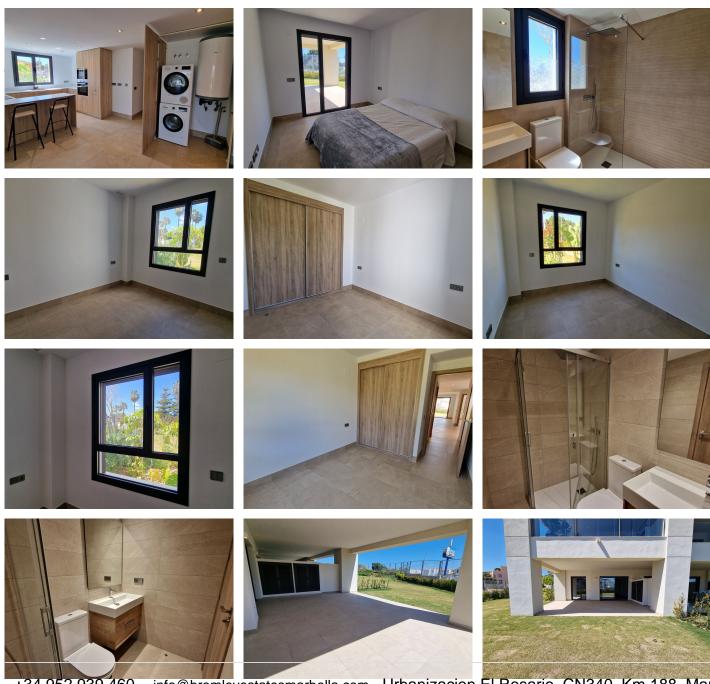

Discover this stunning brand new corner 3-bedroom garden apartment nestled in the charming region of Casares Costa.

As you step inside, you are welcomed by a bright and airy layout that seamlessly connects the living room, dining area, and kitchen. The well-thought-out design provides the ideal setting for both social gatherings and relaxation. With large windows allowing natural light to flood in, you'll be drawn towards the terrace and private garden. The kitchen is fully equipped with modern appliances, breakfast bar and a stylish design.

The apartment features 3 spacious bedrooms, The master bedroom with direct access to the terrace is a peaceful retreat with plenty of room for a large bed and storage. The adjoining en-suite bathroom is equipped walk in shower with modern and elegant finishings. The guest bedrooms are equally welcoming and offer plenty of space for guests or family members with access to a shared bathroom.