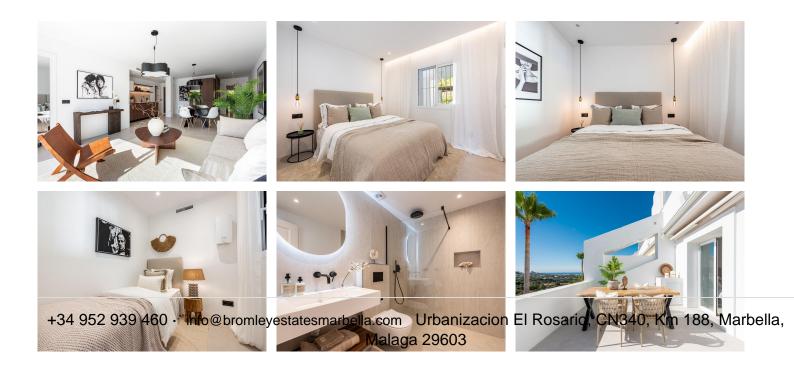

#### Interior & Layout

The apartment features three well-appointed bedrooms and two elegant bathrooms, designed to provide both style and functionality. The bright and airy living room seamlessly extends onto the terrace, creating an inviting space for relaxation and entertaining. Large windows allow for abundant natural light, enhancing the sophisticated interior design.

The master bedroom enjoys direct access to the terrace and comes with an en-suite bathroom, offering a private retreat where you can wake up to serene views every morning. The additional two bedrooms are

+34 952 939 460 · info@bromleyestatesmarbella.com Urbanizacion El Rosario, CN340, Km 188, Marbella, Malaga 29603

spacious and versatile, perfect for family, guests, or even a home office.