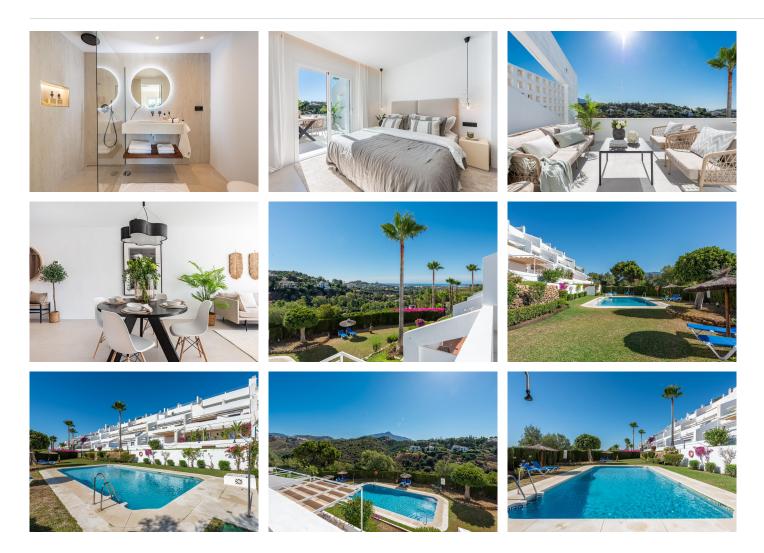

## **Outdoor Living & Community Features**

El Mirador 2 is a well-maintained and sought-after urbanization, known for its tranquil surroundings and excellent facilities. Residents have access to a beautiful communal swimming pool, surrounded by lush gardens that create a peaceful and private oasis.

The expansive terrace is ideal for al fresco dining, sunbathing, or simply unwinding while taking in the stunning scenery. Whether enjoying a morning coffee or an evening glass of wine, this outdoor space is sure to be a favorite spot year-round.