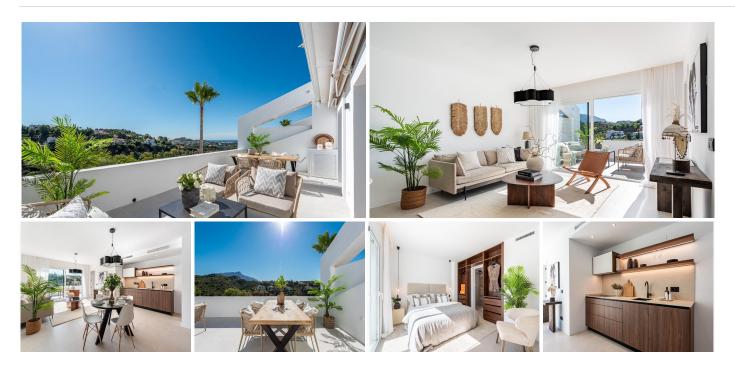

# REF# BEMR4977406 €649,000

| BEDS | BATHS | BUILT  | TERRACE |
|------|-------|--------|---------|
| 3    | 2     | 110 m² | 24 m²   |

Welcome to this stunning, newly renovated middle-floor apartment in the prestigious El Mirador 2, La Quinta, Benahavís. Offering a perfect blend of modern comfort and Mediterranean charm, this exquisite home boasts a spacious 100 sqm living area, complemented by a generously sized terrace with breathtaking panoramic views of the mountains and the Mediterranean Sea.

#### Interior & Layout

The apartment features three well-appointed bedrooms and two elegant bathrooms, designed to provide both style and functionality. The bright and airy living room seamlessly extends onto the terrace, creating an inviting space for relaxation and entertaining. Large windows allow for abundant natural light, enhancing the sophisticated interior design.

The master bedroom enjoys direct access to the terrace and comes with an en-suite bathroom, offering a private retreat where you can wake up to serene views every morning. The additional two bedrooms are