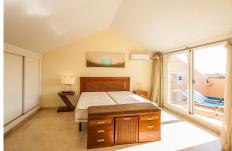

## PENTHOUSE 2 BEDROOMS 2 BATHROOMS IN ELVIRIA

Elviria

REF# BEMR4978690 €440,000

| BEDS | BATHS | BUILT  | TERRACE |
|------|-------|--------|---------|
| 2    | 2     | 105 m² | 30 m²   |

South facing penthouse overlooking the communal garden and the swimming pool in the sought after community. Conveniently situated, walking distance to local shops, supermarkets, bars, restaurants and the beach and just around the corner from the 18-hole Santa Maria Golf Course. The property consists of two levels, with the lounge/dining area plus a spacious, south facing uncovered terrace, a fully fitted kitchen, a guest bedroom and a guest bathroom on the lower level and the mater bedroom with en-suite bathroom on the upper level. The community is fun gated and offers 4 outdoor swimming pools, underground parking and 24-hour security.