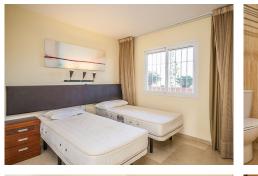

## PENTHOUSE 2 BEDROOMS 2 BATHROOMS IN ELVIRIA

Elviria

REF# BEMR4978690 €440,000

| BEDS | BATHS | BUILT  | TERRACE |
|------|-------|--------|---------|
| 2    | 2     | 105 m² | 30 m²   |

South facing penthouse overlooking the communal garden and the swimming pool in the sought after community. Conveniently situated, walking distance to local shops, supermarkets, bars, restaurants and the beach and just around the corner from the 18-hole Santa Maria Golf Course. The property consists of two levels, with the lounge/dining area plus a spacious, south facing uncovered terrace, a fully fitted kitchen, a guest bedroom and a guest bathroom on the lower level and the mater bedroom with en-suite bathroom on the upper level. The community is fun gated and offers 4 outdoor swimming pools, underground parking and 24-hour security.