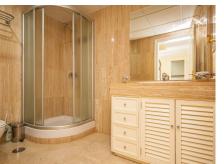

## PENTHOUSE 2 BEDROOMS 2 BATHROOMS IN ELVIRIA

Elviria

REF# BEMR4978690 €440,000

| BEDS | BATHS | BUILT  | TERRACE |
|------|-------|--------|---------|
| 2    | 2     | 105 m² | 30 m²   |

South facing penthouse overlooking the communal garden and the swimming pool in the sought after community. Conveniently situated, walking distance to local shops, supermarkets, bars, restaurants and the beach and just around the corner from the 18-hole Santa Maria Golf Course. The property consists of two levels, with the lounge/dining area plus a spacious, south facing uncovered terrace, a fully fitted kitchen, a guest bedroom and a guest bathroom on the lower level and the mater bedroom with en-suite bathroom on the upper level. The community is fun gated and offers 4 outdoor swimming pools, underground parking and 24-hour security.