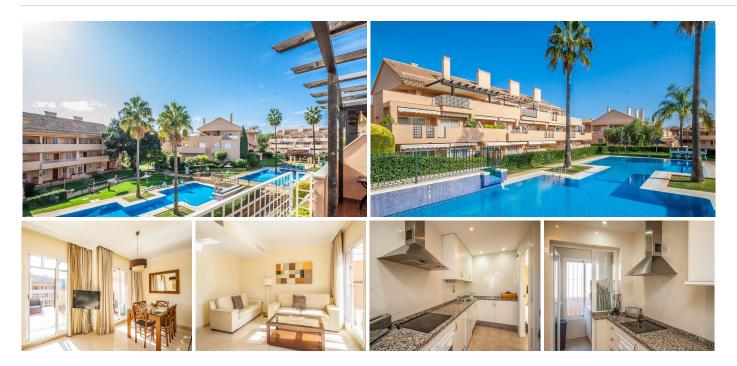

## PENTHOUSE 2 BEDROOMS 2 BATHROOMS IN ELVIRIA

Elviria

REF# BEMR4978690 €440,000

| BEDS | BATHS | BUILT  | TERRACE |
|------|-------|--------|---------|
| 2    | 2     | 105 m² | 30 m²   |

South facing penthouse overlooking the communal garden and the swimming pool in the sought after community. Conveniently situated, walking distance to local shops, supermarkets, bars, restaurants and the beach and just around the corner from the 18-hole Santa Maria Golf Course. The property consists of two levels, with the lounge/dining area plus a spacious, south facing uncovered terrace, a fully fitted kitchen, a guest bedroom and a guest bathroom on the lower level and the mater bedroom with en-suite bathroom on the upper level. The community is fun gated and offers 4 outdoor swimming pools, underground parking and 24-hour security.