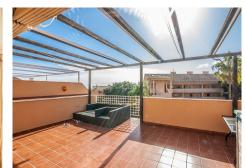

## PENTHOUSE 2 BEDROOMS 2 BATHROOMS IN ELVIRIA

Elviria

REF# BEMR4978690 €440,000

| BEDS | BATHS | BUILT  | TERRACE |
|------|-------|--------|---------|
| 2    | 2     | 105 m² | 30 m²   |

South facing penthouse overlooking the communal garden and the swimming pool in the sought after community. Conveniently situated, walking distance to local shops, supermarkets, bars, restaurants and the beach and just around the corner from the 18-hole Santa Maria Golf Course. The property consists of two levels, with the lounge/dining area plus a spacious, south facing uncovered terrace, a fully fitted kitchen, a guest bedroom and a guest bathroom on the lower level and the mater bedroom with en-suite bathroom on the upper level. The community is fun gated and offers 4 outdoor swimming pools, underground parking and 24-hour security.