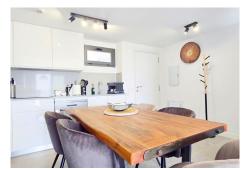

### **BROMLEY ESTATES**

Marbella

- -Fully equipped open-plan kitchen
- -Bright living room with direct access to the terrace with sea views
- -Jacuzzi and barbecue area on the solarium
- -Fully furnished and ready to move into
- -Private parking space included
- -Large 16 m<sup>2</sup> storage room
- -Small community with only 12 neighbours, ideal for those seeking exclusivity and tranquillity