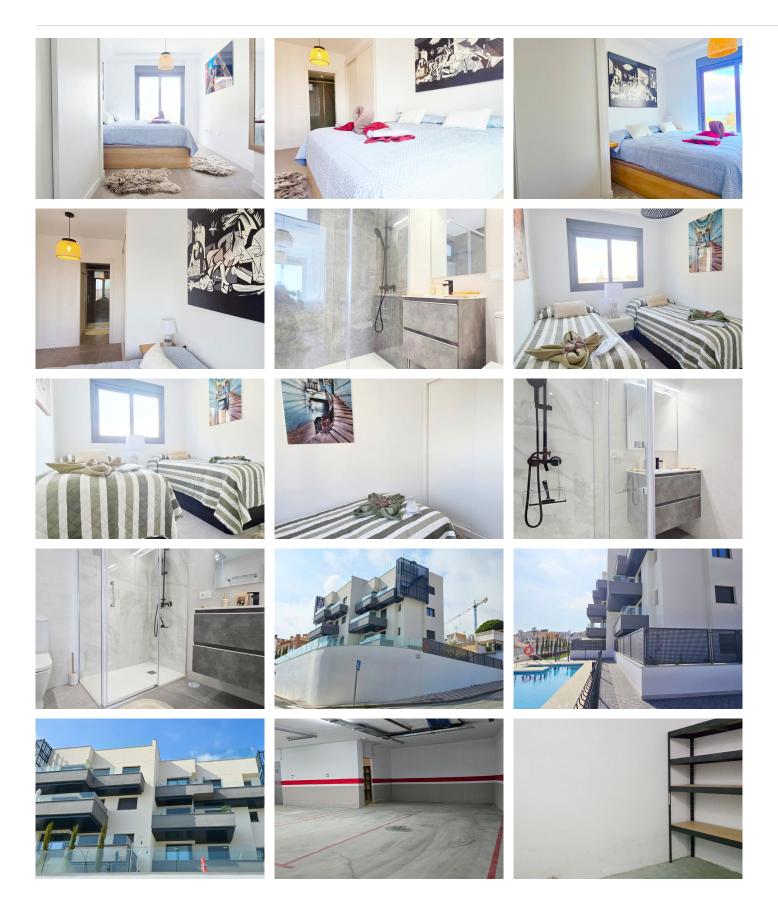

#### **Key Features:**

-2 bedrooms and 2 bathrooms

+34 952 939 460 · info@bromleyestatesmarbella.com Urbanizacion El Rosario, CN340, Km 188, Marbella, Malaga 29603

### **BROMLEY ESTATES**

Marbella

- -Fully equipped open-plan kitchen
- -Bright living room with direct access to the terrace with sea views
- -Jacuzzi and barbecue area on the solarium
- -Fully furnished and ready to move into
- -Private parking space included
- -Large 16 m<sup>2</sup> storage room
- -Small community with only 12 neighbours, ideal for those seeking exclusivity and tranquillity