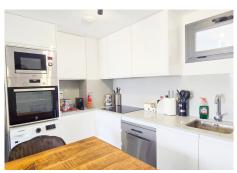

### **BROMLEY ESTATES**

Marbella

- -Fully equipped open-plan kitchen
- -Bright living room with direct access to the terrace with sea views
- -Jacuzzi and barbecue area on the solarium
- -Fully furnished and ready to move into
- -Private parking space included
- -Large 16 m<sup>2</sup> storage room
- -Small community with only 12 neighbours, ideal for those seeking exclusivity and tranquillity