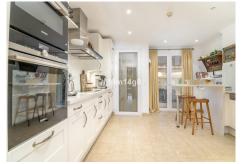

This unit is situated in a west facing orientation and away from the road, very nice and quiet, but stunning views over the garden and pool area. There is a view to La Concha mountain from the rear balcony. It is a two-bedroom unit, built over one floor with spacious terrace with access from both living room and master bedroom. Fully fitted nice and bright kitchen with utility room. Two good size bedrooms with bathrooms ensuite with under-floor heating, spacious walk-in showers and a Jacuzzi in the main suite.