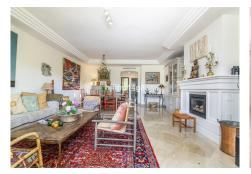

This unit is situated in a west facing orientation and away from the road, very nice and quiet, but stunning views over the garden and pool area. There is a view to La Concha mountain from the rear balcony. It is a two-bedroom unit, built over one floor with spacious terrace with access from both living room and master bedroom. Fully fitted nice and bright kitchen with utility room. Two good size bedrooms with bathrooms ensuite with under-floor heating, spacious walk-in showers and a Jacuzzi in the main suite.