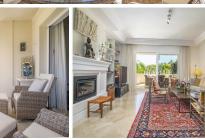

This unit is situated in a west facing orientation and away from the road, very nice and quiet, but stunning views over the garden and pool area. There is a view to La Concha mountain from the rear balcony. It is a two-bedroom unit, built over one floor with spacious terrace with access from both living room and master bedroom. Fully fitted nice and bright kitchen with utility room. Two good size bedrooms with bathrooms ensuite with under-floor heating, spacious walk-in showers and a Jacuzzi in the main suite.