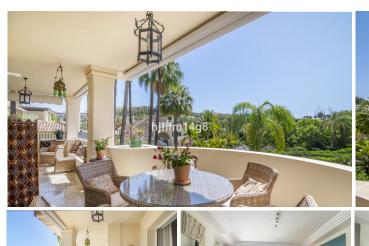

This unit is situated in a west facing orientation and away from the road, very nice and quiet, but stunning views over the garden and pool area. There is a view to La Concha mountain from the rear balcony. It is a two-bedroom unit, built over one floor with spacious terrace with access from both living room and master bedroom. Fully fitted nice and bright kitchen with utility room. Two good size bedrooms with bathrooms ensuite with under-floor heating, spacious walk-in showers and a Jacuzzi in the main suite.