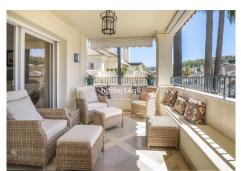

This unit is situated in a west facing orientation and away from the road, very nice and quiet, but stunning views over the garden and pool area. There is a view to La Concha mountain from the rear balcony. It is a two-bedroom unit, built over one floor with spacious terrace with access from both living room and master bedroom. Fully fitted nice and bright kitchen with utility room. Two good size bedrooms with bathrooms ensuite with under-floor heating, spacious walk-in showers and a Jacuzzi in the main suite.