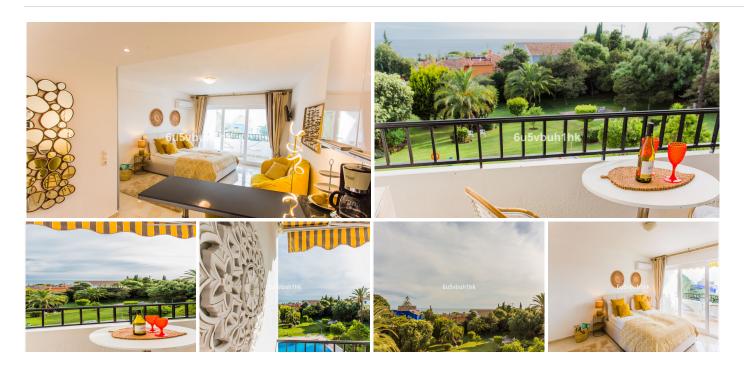

## GROUND FLOOR STUDIO BEDROOMS 1 BATHROOM IN MARBESA

Marbesa

REF# BEMR4979275 €299,000

BEDS BATHS BUILT

1 44 m<sup>2</sup>

Bright and spacious renovated studio with an excellent track record of rental profitability in Marbella's beachside area, featuring sea views, fully furnished, and ready to enjoy or generate income.

This bright and cozy studio, completely renovated, is located in the prestigious area of Marbesa, one of the most sought-after locations in Marbella. With its south-facing orientation, it enjoys natural light throughout the day. Its prime location is just an eight-minute walk from the beach and close to the protected dunes of Cabopino and its charming marina, where you can find a variety of dining options.

+34 952 939 460 · info@bromleyestatesmarbella.com Urbanizacion El Rosario, CN340, Km 188, Marbella, Malaga 29603

Marbella

allowing for immediate operation.

Located on the second floor, without an elevator, it offers stunning sea views and easy beach access—an uncommon and highly valued feature. It is sold fully furnished, ready to move in or rent out. It also includes private outdoor parking for added convenience.