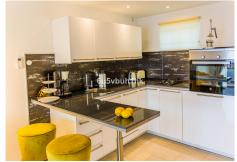

## GROUND FLOOR STUDIO BEDROOMS 1 BATHROOM IN MARBESA

Marbesa

REF# BEMR4979275 €299,000

BEDS BATHS BUILT

1 44 m<sup>2</sup>

Bright and spacious renovated studio with an excellent track record of rental profitability in Marbella's beachside area, featuring sea views, fully furnished, and ready to enjoy or generate income.

This bright and cozy studio, completely renovated, is located in the prestigious area of Marbesa, one of the most sought-after locations in Marbella. With its south-facing orientation, it enjoys natural light throughout the day. Its prime location is just an eight-minute walk from the beach and close to the protected dunes of Cabopino and its charming marina, where you can find a variety of dining options.