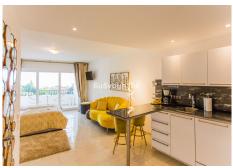

## GROUND FLOOR STUDIO BEDROOMS 1 BATHROOM IN MARBESA

Marbesa

REF# BEMR4979275 €299,000

BEDS BATHS BUILT

1 44 m<sup>2</sup>

Bright and spacious renovated studio with an excellent track record of rental profitability in Marbella's beachside area, featuring sea views, fully furnished, and ready to enjoy or generate income.

This bright and cozy studio, completely renovated, is located in the prestigious area of Marbesa, one of the most sought-after locations in Marbella. With its south-facing orientation, it enjoys natural light throughout the day. Its prime location is just an eight-minute walk from the beach and close to the protected dunes of Cabopino and its charming marina, where you can find a variety of dining options.

+34 952 939 460 · info@bromleyestatesmarbella.com Urbanizacion El Rosario, CN340, Km 188, Marbella, Malaga 29603

Marbella

allowing for immediate operation.

Located on the second floor, without an elevator, it offers stunning sea views and easy beach access—an uncommon and highly valued feature. It is sold fully furnished, ready to move in or rent out. It also includes private outdoor parking for added convenience.