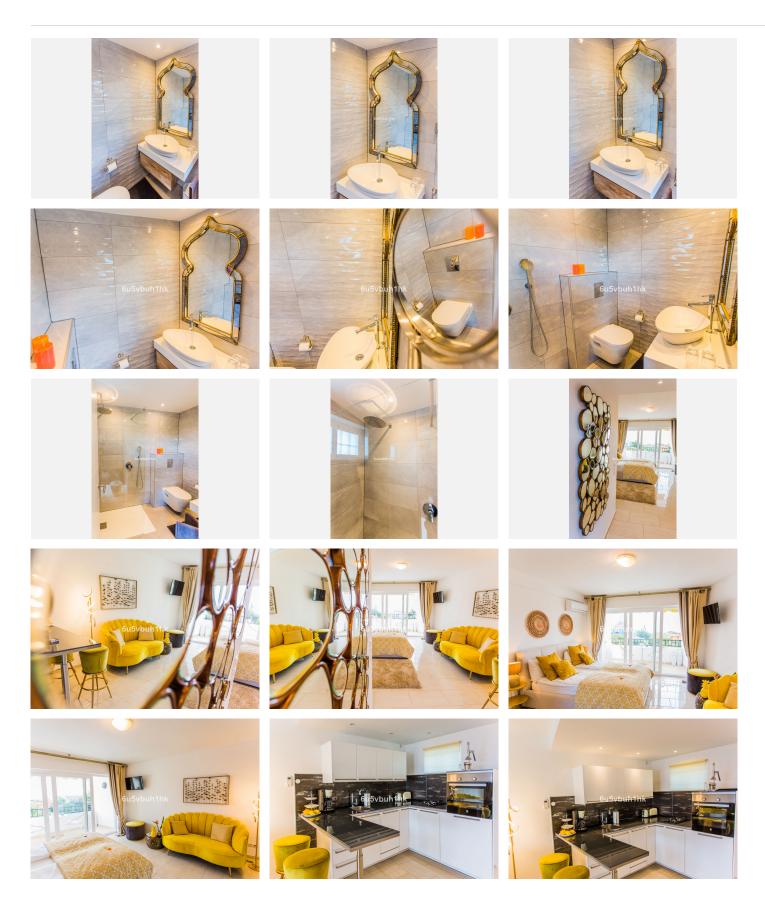

## GROUND FLOOR STUDIO BEDROOMS 1 BATHROOM IN MARBESA

Marbesa

REF# BEMR4979275 €299,000

BEDS BATHS BUILT

1 44 m<sup>2</sup>

Bright and spacious renovated studio with an excellent track record of rental profitability in Marbella's beachside area, featuring sea views, fully furnished, and ready to enjoy or generate income.

This bright and cozy studio, completely renovated, is located in the prestigious area of Marbesa, one of the most sought-after locations in Marbella. With its south-facing orientation, it enjoys natural light throughout the day. Its prime location is just an eight-minute walk from the beach and close to the protected dunes of Cabopino and its charming marina, where you can find a variety of dining options.