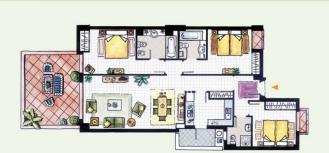

Great opportunity and new to the market this 3 bedroom south facing apartment in Elviria.

The apartment has a large living with separate fully fitted kitchen and a small balcony adjacent to the kitchen. The kitchen could be opened up quite easy to create an open plan living area if one would prefer an open kitchen. From the living you have direct access to the spacious covered terrace. Three double bedrooms and 3 bathrooms of which 2 bathrooms are ensuite with a bath, the third bathroom has a shower and could also be used as a guest toilet. Cream marble floors throughout the apartment, travertine marble in the bathrooms. Air conditioning hot/cold. Quiet location within the complex with views to the nature and comes unfurnished, an underground garagespace plus a storeroom included.