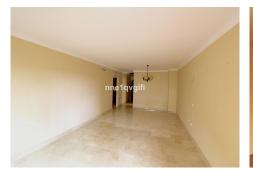

Great opportunity and new to the market this 3 bedroom south facing apartment in Elviria.

The apartment has a large living with separate fully fitted kitchen and a small balcony adjacent to the kitchen. The kitchen could be opened up quite easy to create an open plan living area if one would prefer an open kitchen. From the living you have direct access to the spacious covered terrace. Three double bedrooms and 3 bathrooms of which 2 bathrooms are ensuite with a bath, the third bathroom has a shower and could also be used as a guest toilet. Cream marble floors throughout the apartment, travertine marble in the bathrooms. Air conditioning hot/cold. Quiet location within the complex with views to the nature and comes unfurnished, an underground garagespace plus a storeroom included.