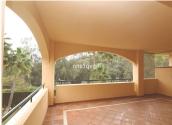

Great opportunity and new to the market this 3 bedroom south facing apartment in Elviria.

The apartment has a large living with separate fully fitted kitchen and a small balcony adjacent to the kitchen. The kitchen could be opened up quite easy to create an open plan living area if one would prefer an open kitchen. From the living you have direct access to the spacious covered terrace. Three double bedrooms and 3 bathrooms of which 2 bathrooms are ensuite with a bath, the third bathroom has a shower and could also be used as a guest toilet. Cream marble floors throughout the apartment, travertine marble in the bathrooms. Air conditioning hot/cold. Quiet location within the complex with views to the nature and comes unfurnished, an underground garagespace plus a storeroom included.