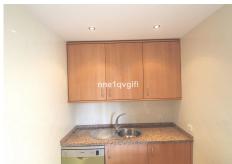

Great opportunity and new to the market this 3 bedroom south facing apartment in Elviria.

The apartment has a large living with separate fully fitted kitchen and a small balcony adjacent to the kitchen. The kitchen could be opened up quite easy to create an open plan living area if one would prefer an open kitchen. From the living you have direct access to the spacious covered terrace. Three double bedrooms and 3 bathrooms of which 2 bathrooms are ensuite with a bath, the third bathroom has a shower and could also be used as a guest toilet. Cream marble floors throughout the apartment, travertine marble in the bathrooms. Air conditioning hot/cold. Quiet location within the complex with views to the nature and comes unfurnished, an underground garagespace plus a storeroom included.