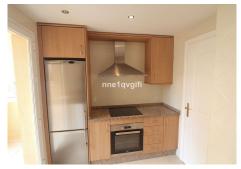

Great opportunity and new to the market this 3 bedroom south facing apartment in Elviria.

The apartment has a large living with separate fully fitted kitchen and a small balcony adjacent to the kitchen. The kitchen could be opened up quite easy to create an open plan living area if one would prefer an open kitchen. From the living you have direct access to the spacious covered terrace. Three double bedrooms and 3 bathrooms of which 2 bathrooms are ensuite with a bath, the third bathroom has a shower and could also be used as a guest toilet. Cream marble floors throughout the apartment, travertine marble in the bathrooms. Air conditioning hot/cold. Quiet location within the complex with views to the nature and comes unfurnished, an underground garagespace plus a storeroom included.