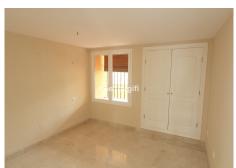

Great opportunity and new to the market this 3 bedroom south facing apartment in Elviria.

The apartment has a large living with separate fully fitted kitchen and a small balcony adjacent to the kitchen. The kitchen could be opened up quite easy to create an open plan living area if one would prefer an open kitchen. From the living you have direct access to the spacious covered terrace. Three double bedrooms and 3 bathrooms of which 2 bathrooms are ensuite with a bath, the third bathroom has a shower and could also be used as a guest toilet. Cream marble floors throughout the apartment, travertine marble in the bathrooms. Air conditioning hot/cold. Quiet location within the complex with views to the nature and comes unfurnished, an underground garagespace plus a storeroom included.