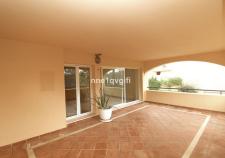

Great opportunity and new to the market this 3 bedroom south facing apartment in Elviria.

The apartment has a large living with separate fully fitted kitchen and a small balcony adjacent to the kitchen. The kitchen could be opened up quite easy to create an open plan living area if one would prefer an open kitchen. From the living you have direct access to the spacious covered terrace. Three double bedrooms and 3 bathrooms of which 2 bathrooms are ensuite with a bath, the third bathroom has a shower and could also be used as a guest toilet. Cream marble floors throughout the apartment, travertine marble in the bathrooms. Air conditioning hot/cold. Quiet location within the complex with views to the nature and comes unfurnished, an underground garagespace plus a storeroom included.