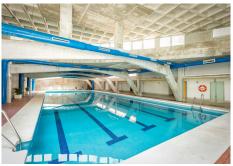

Located in an exclusive gated community with 24-hour security and concierge service, Parque Botánico boasts incredible facilities: large outdoor swimming pools, an indoor heated pool, a full gym, playground areas, and beautiful gardens. Sports enthusiasts will appreciate the tennis, padel, and squash courts, along with saunas to unwind after a workout.