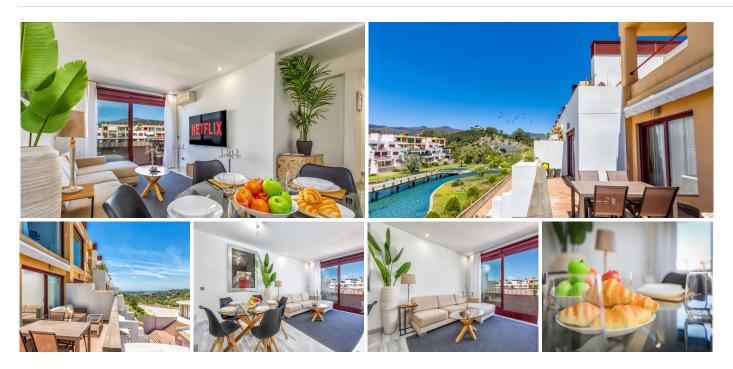

## Benahavis

REF# BEMR4980256 €335,000

| BEDS | BATHS | BUILT              | TERRACE |
|------|-------|--------------------|---------|
| 3    | 2     | 202 m <sup>2</sup> | 45 m²   |

This charming 3-bedroom, 2-bathroom duplex apartment offers the perfect space to enjoy tranquility and nature. The spacious terraces on two levels provide breathtaking panoramic views of the mountains and forest, making it an ideal place to relax and take in the surroundings. The fully equipped kitchen adds convenience, and the property also includes an underground parking space and storage room.

Located in an exclusive gated community with 24-hour security and concierge service, Parque Botánico boasts incredible facilities: large outdoor swimming pools, an indoor heated pool, a full gym, playground areas, and beautiful gardens. Sports enthusiasts will appreciate the tennis, padel, and squash courts, along with saunas to unwind after a workout.