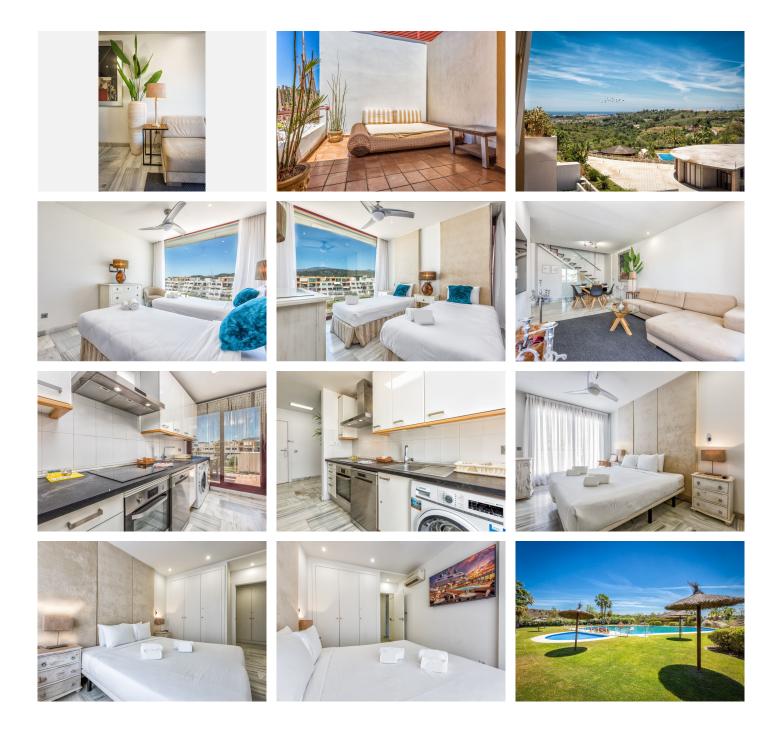

## Benahavis

REF# BEMR4980256 €335,000

| BEDS | BATHS | BUILT              | TERRACE |
|------|-------|--------------------|---------|
| 3    | 2     | 202 m <sup>2</sup> | 45 m²   |

This charming 3-bedroom, 2-bathroom duplex apartment offers the perfect space to enjoy tranquility and nature. The spacious terraces on two levels provide breathtaking panoramic views of the mountains and forest, making it an ideal place to relax and take in the surroundings. The fully equipped kitchen adds convenience, and the property also includes an underground parking space and storage room.

The south-southwest orientation of the property offers stunning views from its cozy terrace, perfect for enjoying the Mediterranean climate. The location is unbeatable, surrounded by nature yet just a 15-minute drive from Guadalmansa Beach, El Saladillo, Villa Padierna Golf Club, and La Resina Golf & Country Club. Additionally, it offers easy access to all necessary services, including shopping centers, supermarkets,