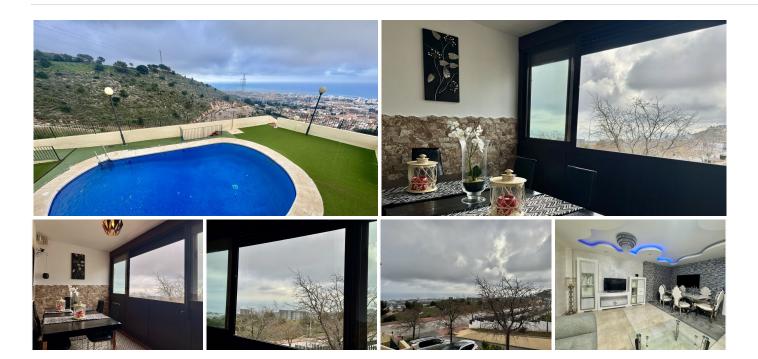

# TOWNHOUSE 4 BEDROOMS 4 BATHROOMS IN BENALMADENA

Benalmadena

REF# BEMR4980310 €570.000

| BEDS | BATHS | BUILT  |
|------|-------|--------|
| 4    | 4     | 198 m² |

We present this exclusive 198 m² semi-detached villa in the prestigious Santangelo Norte, Benalmádena, a unique opportunity both for living and investment. Spread over four floors, it features four bedrooms, three full bathrooms, and a guest toilet, along with two independent living rooms and two fully equipped kitchens, one gas and one electric.

The property boasts four terraces, including a 40 m<sup>2</sup> terrace and a spectacular 70 m<sup>2</sup> solarium with stunning sea views, perfect for enjoying the sun and Mediterranean climate. With east and west orientation, natural light floods the home throughout the day. It is sold fully furnished with high-quality furniture, ready to move in. It also includes a private garage with space for two cars and access to a community pool.

Located in Santangelo Norte, a quiet and exclusive residential area with quick access to the A-7 motorway, ensuring convenient connections to Málaga, the airport, and the entire Costa del Sol. Just minutes from schools, supermarkets, shopping centers, and the beach, this villa offers space, comfort, and a prime