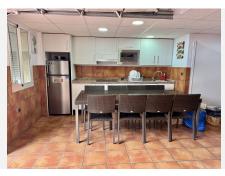

# TOWNHOUSE 4 BEDROOMS 4 BATHROOMS IN BENALMADENA

Benalmadena

REF# BEMR4980310 €570.000

| BEDS | BATHS | BUILT  |
|------|-------|--------|
| 4    | 4     | 198 m² |

We present this exclusive 198 m² semi-detached villa in the prestigious Santangelo Norte, Benalmádena, a unique opportunity both for living and investment. Spread over four floors, it features four bedrooms, three full bathrooms, and a guest toilet, along with two independent living rooms and two fully equipped kitchens, one gas and one electric.