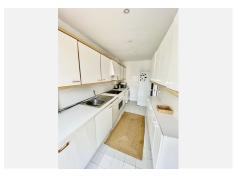

## PENTHOUSE 1 BEDROOM 1 BATHROOM IN ESTEPONA

Estepona

REF# BEMR4980499 €240,000

| BEDS | BATHS | BUILT  | TERRACE |
|------|-------|--------|---------|
| 1    | 1     | 120 m² | 56 m²   |

Discover the epitome of luxury living with this stunning one-bedroom penthouse, perfectly situated on the front line of the Estepona Golf course. This exquisite property boasts a generous 56 m² terrace, offering breathtaking panoramic views that stretch across the lush greens and serene landscapes of the golf course. The penthouse is designed for both comfort and elegance, featuring modern finishes and an open-concept layout that maximizes natural light. Residents will enjoy access to an idyllic urbanization, complete with beautifully landscaped gardens and exclusive amenities, making it an ideal retreat for golf enthusiasts and those seeking a tranquil lifestyle. This is not just a home; it's a lifestyle choice that combines sophistication with the beauty of nature.