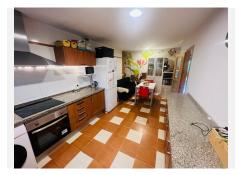

### Main Features:

- ? 3 En-suite Bedrooms with high-end finishes:
- Two bathrooms with showers.
- Master bedroom with jacuzzi.
- ? Guest toilet on the main floor.
- ? Bright and spacious living room with direct access to the outdoor areas.
- ? Modern kitchen fully equipped with high-end appliances.
- +34 952 939 460 · info@bromleyestatesmarbella.com Urbanizacion El Rosario, CN340, Km 188, Marbella, Malaga 29603