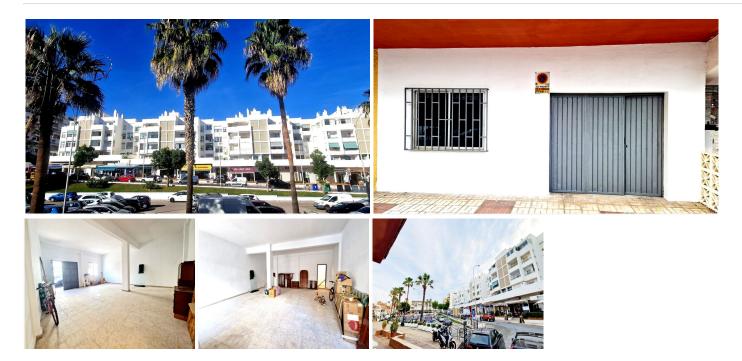

## REF# BEMR4980904 €189,000

BEDS

BATHS

BUILT

62 m²

Commercial Premises, La Carihuela, Costa del Sol. Built 62 m<sup>2</sup>.

Setting : Town, Commercial Area, Beachside, Close To Shops, Close To Sea. Orientation : South West. Condition : Good. Views : Street. Features : Access for people with reduced mobility, Handicap access. Furniture : Not Furnished. Parking : Garage. Utilities : Electricity. Category : Investment, Resale.