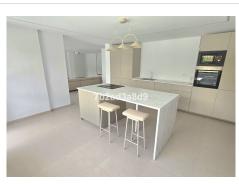

Continue up the stairs in the hallway, there is a big solarium with views to the sea.

On the lower level, there is a bathroom, open plan living and dining room with a fireplace. Through the semiopen-plan fully fitted kitchen, there is yet another living-dining room or a cinema room. This room can also be turned into a separate guest apartment. There is also a laundry and storage room.