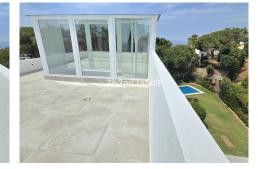

Continue up the stairs in the hallway, there is a big solarium with views to the sea.

On the lower level, there is a bathroom, open plan living and dining room with a fireplace. Through the semiopen-plan fully fitted kitchen, there is yet another living-dining room or a cinema room. This room can also be turned into a separate guest apartment. There is also a laundry and storage room.

All living rooms and kitchen have direct access to the covered terrace, gardens and pool.

The sale price includes the following:

- Changing all windows
- Finish the separate guest apartment next to the garage
- Paint the big outside wall
- The green court in the garden can be turned into garden or with proper flooring with tiles or wood