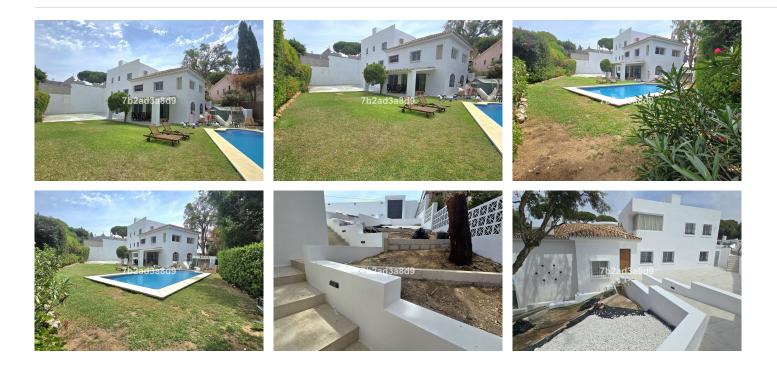

This newly renovated villa is not 100% completed yet. The garage for 3 cars and separate guess house are still under construction but it won't take too long anymore. The big wall in the garden will be painted soon as well.

All living rooms and kitchen have direct access to the covered terrace, gardens and pool.

The sale price includes the following:

- Changing all windows
- Finish the separate guest apartment next to the garage
- Paint the big outside wall
- The green court in the garden can be turned into garden or with proper flooring with tiles or wood