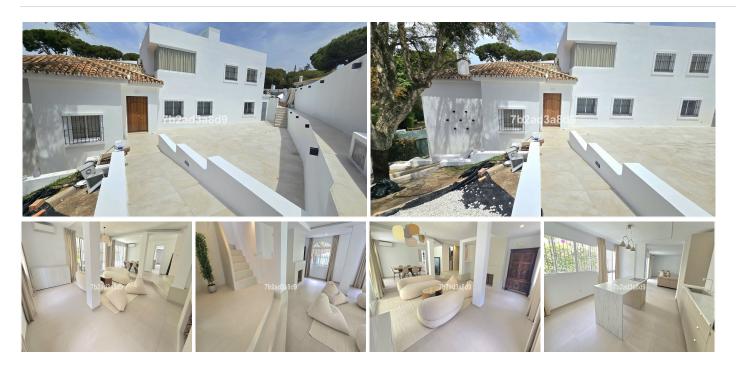

Located in a very tranquil area of Elviria, yet it is close to amenities, schools and beach. Commercial centers are within a few minutes drive. To Marbella is just less than 15 minutes and Malaga airport within 30 minutes drive away.

This newly renovated villa is not 100% completed yet. The garage for 3 cars and separate guess house are still under construction but it won't take too long anymore. The big wall in the garden will be painted soon as well.

Continue up the stairs in the hallway, there is a big solarium with views to the sea.

On the lower level, there is a bathroom, open plan living and dining room with a fireplace. Through the semiopen-plan fully fitted kitchen, there is yet another living-dining room or a cinema room. This room can also be turned into a separate guest apartment. There is also a laundry and storage room.

All living rooms and kitchen have direct access to the covered terrace, gardens and pool.

The sale price includes the following:

- Changing all windows
- Finish the separate guest apartment next to the garage
- Paint the big outside wall
- The green court in the garden can be turned into garden or with proper flooring with tiles or wood