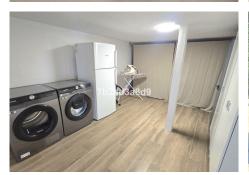

Continue up the stairs in the hallway, there is a big solarium with views to the sea.

On the lower level, there is a bathroom, open plan living and dining room with a fireplace. Through the semiopen-plan fully fitted kitchen, there is yet another living-dining room or a cinema room. This room can also be turned into a separate guest apartment. There is also a laundry and storage room.