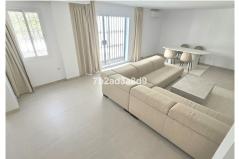

Continue up the stairs in the hallway, there is a big solarium with views to the sea.

On the lower level, there is a bathroom, open plan living and dining room with a fireplace. Through the semiopen-plan fully fitted kitchen, there is yet another living-dining room or a cinema room. This room can also be turned into a separate guest apartment. There is also a laundry and storage room.

All living rooms and kitchen have direct access to the covered terrace, gardens and pool.

The sale price includes the following:

- Changing all windows
- Finish the separate guest apartment next to the garage
- Paint the big outside wall
- The green court in the garden can be turned into garden or with proper flooring with tiles or wood