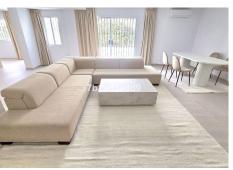

Continue up the stairs in the hallway, there is a big solarium with views to the sea.

On the lower level, there is a bathroom, open plan living and dining room with a fireplace. Through the semiopen-plan fully fitted kitchen, there is yet another living-dining room or a cinema room. This room can also be turned into a separate guest apartment. There is also a laundry and storage room.

All living rooms and kitchen have direct access to the covered terrace, gardens and pool.

The sale price includes the following:

- Changing all windows
- Finish the separate guest apartment next to the garage
- Paint the big outside wall
- The green court in the garden can be turned into garden or with proper flooring with tiles or wood