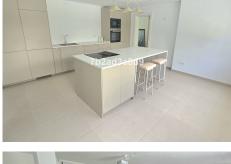

Continue up the stairs in the hallway, there is a big solarium with views to the sea.

On the lower level, there is a bathroom, open plan living and dining room with a fireplace. Through the semiopen-plan fully fitted kitchen, there is yet another living-dining room or a cinema room. This room can also be turned into a separate guest apartment. There is also a laundry and storage room.