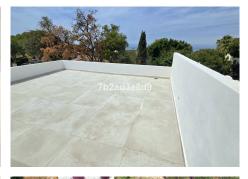

Continue up the stairs in the hallway, there is a big solarium with views to the sea.

On the lower level, there is a bathroom, open plan living and dining room with a fireplace. Through the semiopen-plan fully fitted kitchen, there is yet another living-dining room or a cinema room. This room can also be turned into a separate guest apartment. There is also a laundry and storage room.