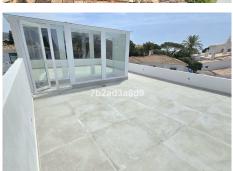

Continue up the stairs in the hallway, there is a big solarium with views to the sea.

On the lower level, there is a bathroom, open plan living and dining room with a fireplace. Through the semiopen-plan fully fitted kitchen, there is yet another living-dining room or a cinema room. This room can also be turned into a separate guest apartment. There is also a laundry and storage room.