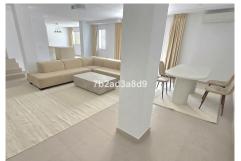

Continue up the stairs in the hallway, there is a big solarium with views to the sea.

On the lower level, there is a bathroom, open plan living and dining room with a fireplace. Through the semiopen-plan fully fitted kitchen, there is yet another living-dining room or a cinema room. This room can also be turned into a separate guest apartment. There is also a laundry and storage room.