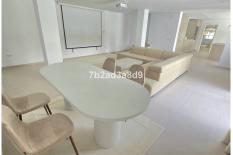

Continue up the stairs in the hallway, there is a big solarium with views to the sea.

On the lower level, there is a bathroom, open plan living and dining room with a fireplace. Through the semiopen-plan fully fitted kitchen, there is yet another living-dining room or a cinema room. This room can also be turned into a separate guest apartment. There is also a laundry and storage room.