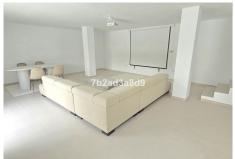

Continue up the stairs in the hallway, there is a big solarium with views to the sea.

On the lower level, there is a bathroom, open plan living and dining room with a fireplace. Through the semiopen-plan fully fitted kitchen, there is yet another living-dining room or a cinema room. This room can also be turned into a separate guest apartment. There is also a laundry and storage room.