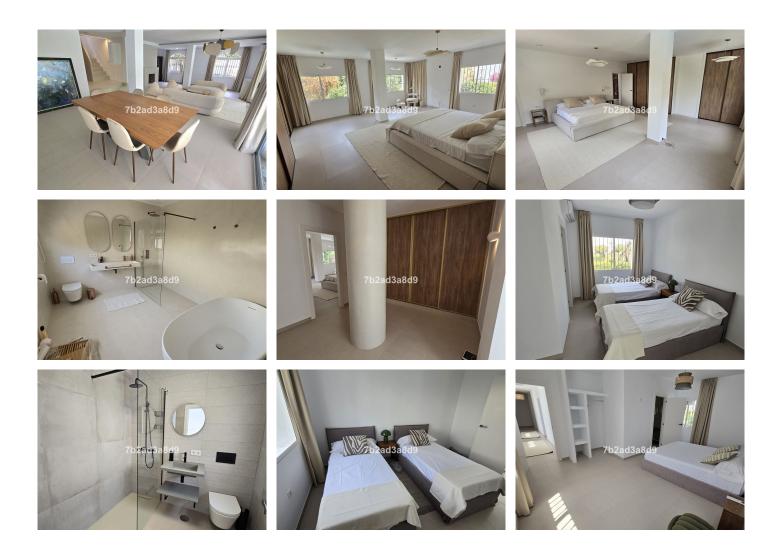

On this level, you find the hall way with fully fitted wardrobe and a nice and bright large master bedroom ensuite to the left. To the right of the hall way, there is a guest room ensuite and another big guest bedroom

## BROMLEY ESTATES Marbella.

ensuite.

On the upper level, there are 2 bedrooms sharing a bathroom, with connecting doors to the bathroom. One of these 2 bedrooms is very spacious, so it can be another master bedroom if one wishes.

Continue up the stairs in the hallway, there is a big solarium with views to the sea.

On the lower level, there is a bathroom, open plan living and dining room with a fireplace. Through the semiopen-plan fully fitted kitchen, there is yet another living-dining room or a cinema room. This room can also be turned into a separate guest apartment. There is also a laundry and storage room.