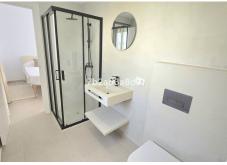

Continue up the stairs in the hallway, there is a big solarium with views to the sea.

On the lower level, there is a bathroom, open plan living and dining room with a fireplace. Through the semiopen-plan fully fitted kitchen, there is yet another living-dining room or a cinema room. This room can also be turned into a separate guest apartment. There is also a laundry and storage room.