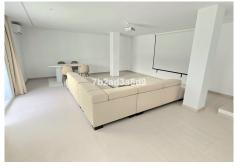

Continue up the stairs in the hallway, there is a big solarium with views to the sea.

On the lower level, there is a bathroom, open plan living and dining room with a fireplace. Through the semiopen-plan fully fitted kitchen, there is yet another living-dining room or a cinema room. This room can also be turned into a separate guest apartment. There is also a laundry and storage room.