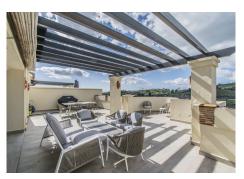

Spacious and bright duplex property. The lower floor consists of a generously sized living room, separate kitchen, two bedrooms and two bathrooms, and a large, sunny terrace overlooking the golf course.

On the upper floor, the property features a spacious master bedroom with an en-suite bathroom and terrace. The property includes two parking spaces and a storage room.

Located within a luxurious complex with 24-hour security, five outdoor pools, a heated pool, a gym, a spa area, and extensive gardens.