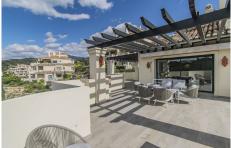

Spacious and bright duplex property. The lower floor consists of a generously sized living room, separate kitchen, two bedrooms and two bathrooms, and a large, sunny terrace overlooking the golf course.

On the upper floor, the property features a spacious master bedroom with an en-suite bathroom and terrace. The property includes two parking spaces and a storage room.

Located within a luxurious complex with 24-hour security, five outdoor pools, a heated pool, a gym, a spa area, and extensive gardens.