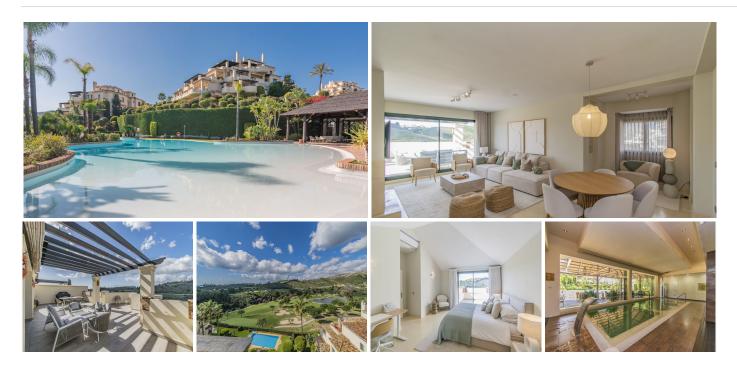

FRONTLINE GOLF PENTHOUSE IN A LUXURY DEVELOPMENT

Spectacular property with golf views in one of the best developments on the Costa del Sol.

Luxurious penthouse located in one of the most sought-after areas, the Golden Triangle of the Costa del Sol, on the Benahavis road, just a few minutes' drive from San Pedro de Alcántara, Guadalmina, Puerto Banús, and Benahavis, next to several of the best golf courses (El Paraiso, Atalaya, Guadalmina El Higueral, Los Arqueros, etc.) and close to all amenities.

Spacious and bright duplex property. The lower floor consists of a generously sized living room, separate kitchen, two bedrooms and two bathrooms, and a large, sunny terrace overlooking the golf course.

On the upper floor, the property features a spacious master bedroom with an en-suite bathroom and terrace. The property includes two parking spaces and a storage room.

Located within a luxurious complex with 24-hour security, five outdoor pools, a heated pool, a gym, a spa area, and extensive gardens.