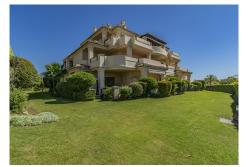

## PENTHOUSE 3 BEDROOMS 3.5 BATHROOMS IN BENAHAVIS

Benahavis

REF# BEMR4981153 €950,000

| BEDS | BATHS | BUILT  | TERRACE            |
|------|-------|--------|--------------------|
| 3    | 3.5   | 173 m² | 106 m <sup>2</sup> |

FRONTLINE GOLF PENTHOUSE IN A LUXURY DEVELOPMENT

Spectacular property with golf views in one of the best developments on the Costa del Sol.

Luxurious penthouse located in one of the most sought-after areas, the Golden Triangle of the Costa del Sol, on the Benahavis road, just a few minutes' drive from San Pedro de Alcántara, Guadalmina, Puerto Banús, and Benahavis, next to several of the best golf courses (El Paraiso, Atalaya, Guadalmina El Higueral, Los Arqueros, etc.) and close to all amenities.

On the upper floor, the property features a spacious master bedroom with an en-suite bathroom and terrace. The property includes two parking spaces and a storage room.

Located within a luxurious complex with 24-hour security, five outdoor pools, a heated pool, a gym, a spa area, and extensive gardens.