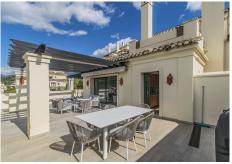

Spacious and bright duplex property. The lower floor consists of a generously sized living room, separate kitchen, two bedrooms and two bathrooms, and a large, sunny terrace overlooking the golf course.

On the upper floor, the property features a spacious master bedroom with an en-suite bathroom and terrace. The property includes two parking spaces and a storage room.

Located within a luxurious complex with 24-hour security, five outdoor pools, a heated pool, a gym, a spa area, and extensive gardens.