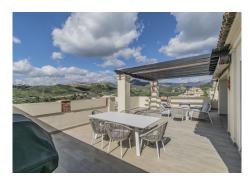

Spacious and bright duplex property. The lower floor consists of a generously sized living room, separate kitchen, two bedrooms and two bathrooms, and a large, sunny terrace overlooking the golf course.

On the upper floor, the property features a spacious master bedroom with an en-suite bathroom and terrace. The property includes two parking spaces and a storage room.

Located within a luxurious complex with 24-hour security, five outdoor pools, a heated pool, a gym, a spa area, and extensive gardens.