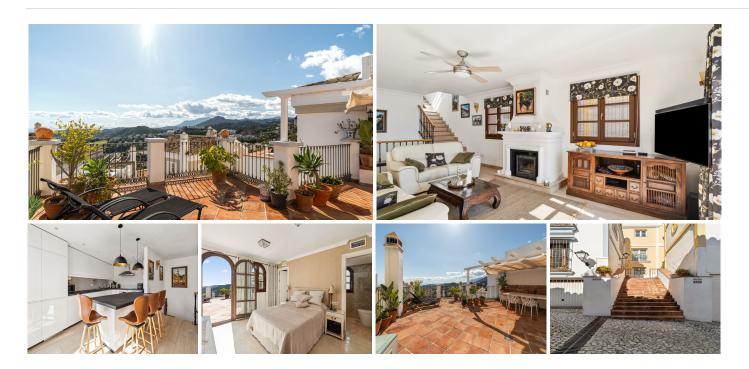

#### TOWNHOUSE 3 BEDROOMS 3 BATHROOMS IN LA HEREDIA

La Heredia

REF# BEMR4981267 €725.000

| BEDS | BATHS | BUILT  |
|------|-------|--------|
| 3    | 3     | 152 m² |

If you're looking for a home full of charm, character, and stunning views, this 3-bedroom, 3-bathroom townhouse in La Heredia might just be the one! With spacious living areas, a fantastic rooftop terrace, and even the option to buy a private garage, this is a rare find in one of the most beautiful villages on the Costa del Sol. Plus, it comes with an LPO, making it move-in ready and perfect for those considering it as a rental investment.

Step inside and find two spacious bedrooms, both with ensuite bathrooms. One of the bedrooms even has a cozy private terrace, perfect for catching the morning sun with a cup of coffee. On the right side of this floor, you'll find a unique bar area—a fun addition that can easily be transformed into extra storage, cinema room, a laundry room, a wine cellar, or even a small home office.

A staircase leads you up to the bright and airy living space, where an open-plan kitchen and living room create the perfect place to relax or entertain. The natural light and traditional Andalusian features make this

### **BROMLEY ESTATES**

. Marbella.

space feel warm and welcoming.

Continue up one more level, and you'll find the master bedroom with an ensuite bathroom, offering privacy and comfort. From here, step out onto the expansive rooftop terrace, where you'll be greeted by stunning panoramic views of the coastline and surrounding mountains. This is the ultimate space to unwind, enjoy a sunset drink, or dine under the stars.

As an added bonus, the owners have a private garage available for purchase—a rare opportunity in La Heredia!

A home with character, space, and unbeatable views—come see it for yourself!