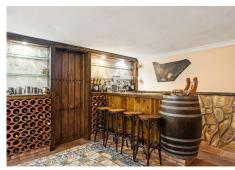

Step inside and find two spacious bedrooms, both with ensuite bathrooms. One of the bedrooms even has a cozy private terrace, perfect for catching the morning sun with a cup of coffee. On the right side of this floor, you'll find a unique bar area—a fun addition that can easily be transformed into extra storage, cinema room, a laundry room, a wine cellar, or even a small home office.