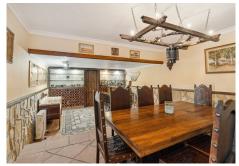

A staircase leads you up to the bright and airy living space, where an open-plan kitchen and living room create the perfect place to relax or entertain. The natural light and traditional Andalusian features make this

### **BROMLEY ESTATES**

. Marbella.

space feel warm and welcoming.

Continue up one more level, and you'll find the master bedroom with an ensuite bathroom, offering privacy and comfort. From here, step out onto the expansive rooftop terrace, where you'll be greeted by stunning panoramic views of the coastline and surrounding mountains. This is the ultimate space to unwind, enjoy a sunset drink, or dine under the stars.