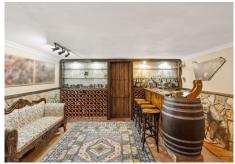

Step inside and find two spacious bedrooms, both with ensuite bathrooms. One of the bedrooms even has a cozy private terrace, perfect for catching the morning sun with a cup of coffee. On the right side of this floor, you'll find a unique bar area—a fun addition that can easily be transformed into extra storage, cinema room, a laundry room, a wine cellar, or even a small home office.