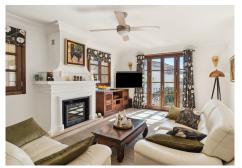

A staircase leads you up to the bright and airy living space, where an open-plan kitchen and living room create the perfect place to relax or entertain. The natural light and traditional Andalusian features make this