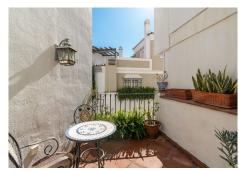

Step inside and find two spacious bedrooms, both with ensuite bathrooms. One of the bedrooms even has a cozy private terrace, perfect for catching the morning sun with a cup of coffee. On the right side of this floor, you'll find a unique bar area—a fun addition that can easily be transformed into extra storage, cinema room, a laundry room, a wine cellar, or even a small home office.