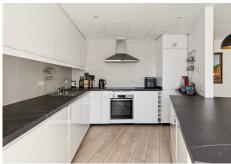

A staircase leads you up to the bright and airy living space, where an open-plan kitchen and living room create the perfect place to relax or entertain. The natural light and traditional Andalusian features make this