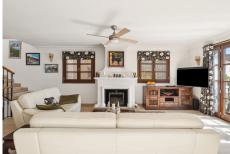

A staircase leads you up to the bright and airy living space, where an open-plan kitchen and living room create the perfect place to relax or entertain. The natural light and traditional Andalusian features make this