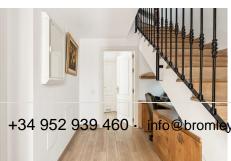

A staircase leads you up to the bright and airy living space, where an open-plan kitchen and living room create the perfect place to relax or entertain. The natural light and traditional Andalusian features make this