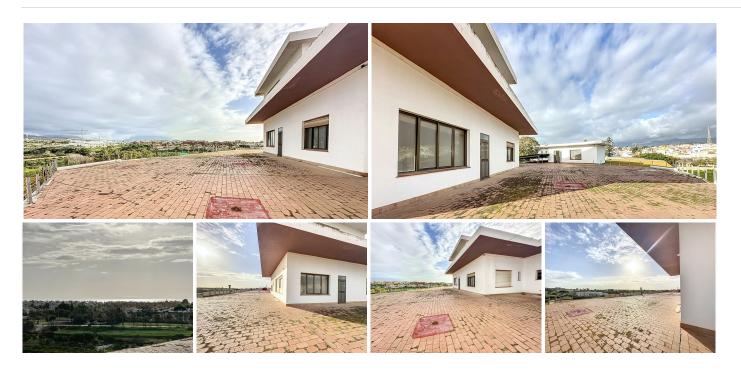

## COMMERCIAL BEDROOMS BATHROOMS IN CANCELADA

Cancelada

REF# BEMR4982077 €600.000

BEDS BATHS BUILT TERRACE 898 m<sup>2</sup> 328 m<sup>2</sup>

Located in the Cancelada area, in East Estepona, these commercial premises offer a unique opportunity to establish a business in a strategic environment. With a total built area of 898 m², including 569.75 m² of interiors and 328.75 m² of terraces, this set of premises stands out for its incredible open views, including terraces with sea views. The proximity to essential services such as schools, shops, restaurants, public transport, and golf courses, as well as the beach and the city center, makes it a privileged location.

## **BROMLEY ESTATES**

Marbella

The terraces, totaling 328.75 m², offer a versatile space that can be used for various outdoor activities, events, or as a relaxation area. These outdoor areas, along with the panoramic and urban views, add value to the premises, making this set of premises an attractive option for different types of businesses.

Among the extras that complete this property, there is a private garage with a capacity for 10 vehicles, ensuring convenience and security for employees and clients. Although some of the premises require renovation, this feature allows customization of the spaces according to the specific needs of the business. The strategic location, along with the features and potential of the premises, make this property an interesting investment in one of the most dynamic areas of Estepona.