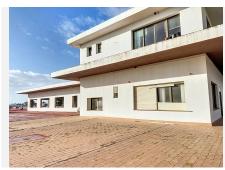

## COMMERCIAL BEDROOMS BATHROOMS IN CANCELADA

Cancelada

REF# BEMR4982077 €600.000

BEDS BATHS BUILT TERRACE 898 m<sup>2</sup> 328 m<sup>2</sup>

Located in the Cancelada area, in East Estepona, these commercial premises offer a unique opportunity to establish a business in a strategic environment. With a total built area of 898 m², including 569.75 m² of interiors and 328.75 m² of terraces, this set of premises stands out for its incredible open views, including terraces with sea views. The proximity to essential services such as schools, shops, restaurants, public transport, and golf courses, as well as the beach and the city center, makes it a privileged location.

The asset package consists of a set of six premises distributed over two floors. On the first floor, there are four premises, three of which are fully equipped for office use, with areas of 82.16 m², 60.37 m², and 54.26 m² respectively. The fourth premise, in its raw state, offers 104.30 m² of interior space and a terrace of 133.26 m². Additionally, on this same floor, there is another raw premise with 182.58 m² of interiors and a large terrace of 195.50 m². On the second floor, there is an additional premise finished for office use with an area of 86.08 m², ideal for administrative or commercial activities.