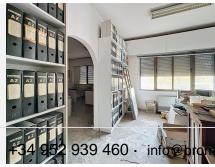

The asset package consists of a set of six premises distributed over two floors. On the first floor, there are four premises, three of which are fully equipped for office use, with areas of 82.16 m², 60.37 m², and 54.26 m² respectively. The fourth premise, in its raw state, offers 104.30 m² of interior space and a terrace of 133.26 m². Additionally, on this same floor, there is another raw premise with 182.58 m² of interiors and a large terrace of 195.50 m². On the second floor, there is an additional premise finished for office use with an area of 86.08 m², ideal for administrative or commercial activities.