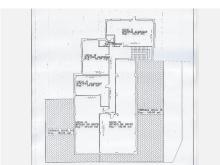

The asset package consists of a set of six premises distributed over two floors. On the first floor, there are four premises, three of which are fully equipped for office use, with areas of 82.16 m², 60.37 m², and 54.26 m² respectively. The fourth premise, in its raw state, offers 104.30 m² of interior space and a terrace of 133.26 m². Additionally, on this same floor, there is another raw premise with 182.58 m² of interiors and a large terrace of 195.50 m². On the second floor, there is an additional premise finished for office use with an area of 86.08 m², ideal for administrative or commercial activities.