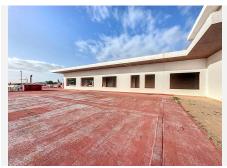

The asset package consists of a set of six premises distributed over two floors. On the first floor, there are four premises, three of which are fully equipped for office use, with areas of 82.16 m², 60.37 m², and 54.26 m² respectively. The fourth premise, in its raw state, offers 104.30 m² of interior space and a terrace of 133.26 m². Additionally, on this same floor, there is another raw premise with 182.58 m² of interiors and a large terrace of 195.50 m². On the second floor, there is an additional premise finished for office use with an area of 86.08 m², ideal for administrative or commercial activities.

Among the extras that complete this property, there is a private garage with a capacity for 10 vehicles, ensuring convenience and security for employees and clients. Although some of the premises require renovation, this feature allows customization of the spaces according to the specific needs of the business. The strategic location, along with the features and potential of the premises, make this property an interesting investment in one of the most dynamic areas of Estepona.