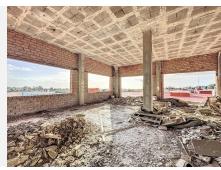

The asset package consists of a set of six premises distributed over two floors. On the first floor, there are four premises, three of which are fully equipped for office use, with areas of 82.16 m², 60.37 m², and 54.26 m² respectively. The fourth premise, in its raw state, offers 104.30 m² of interior space and a terrace of 133.26 m². Additionally, on this same floor, there is another raw premise with 182.58 m² of interiors and a large terrace of 195.50 m². On the second floor, there is an additional premise finished for office use with an area of 86.08 m², ideal for administrative or commercial activities.

Among the extras that complete this property, there is a private garage with a capacity for 10 vehicles, ensuring convenience and security for employees and clients. Although some of the premises require renovation, this feature allows customization of the spaces according to the specific needs of the business. The strategic location, along with the features and potential of the premises, make this property an interesting investment in one of the most dynamic areas of Estepona.