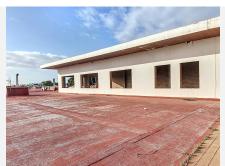

## **BROMLEY ESTATES**

Marbella

The terraces, totaling 328.75 m², offer a versatile space that can be used for various outdoor activities, events, or as a relaxation area. These outdoor areas, along with the panoramic and urban views, add value to the premises, making this set of premises an attractive option for different types of businesses.