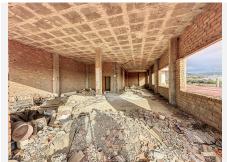

The asset package consists of a set of six premises distributed over two floors. On the first floor, there are four premises, three of which are fully equipped for office use, with areas of 82.16 m², 60.37 m², and 54.26 m² respectively. The fourth premise, in its raw state, offers 104.30 m² of interior space and a terrace of 133.26 m². Additionally, on this same floor, there is another raw premise with 182.58 m² of interiors and a large terrace of 195.50 m². On the second floor, there is an additional premise finished for office use with an area of 86.08 m², ideal for administrative or commercial activities.