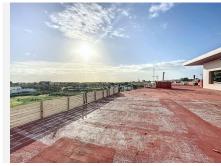

## **BROMLEY ESTATES**

Marbella

The terraces, totaling 328.75 m², offer a versatile space that can be used for various outdoor activities, events, or as a relaxation area. These outdoor areas, along with the panoramic and urban views, add value to the premises, making this set of premises an attractive option for different types of businesses.