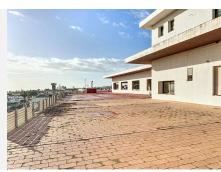

## **BROMLEY ESTATES**

Marbella

The terraces, totaling 328.75 m², offer a versatile space that can be used for various outdoor activities, events, or as a relaxation area. These outdoor areas, along with the panoramic and urban views, add value to the premises, making this set of premises an attractive option for different types of businesses.