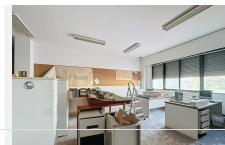

The asset package consists of a set of six premises distributed over two floors. On the first floor, there are four premises, three of which are fully equipped for office use, with areas of 82.16 m², 60.37 m², and 54.26 m² respectively. The fourth premise, in its raw state, offers 104.30 m² of interior space and a terrace of 133.26 m². Additionally, on this same floor, there is another raw premise with 182.58 m² of interiors and a large terrace of 195.50 m². On the second floor, there is an additional premise finished for office use with an area of 86.08 m², ideal for administrative or commercial activities.