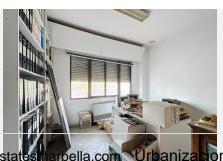

The asset package consists of a set of six premises distributed over two floors. On the first floor, there are four premises, three of which are fully equipped for office use, with areas of 82.16 m², 60.37 m², and 54.26 m² respectively. The fourth premise, in its raw state, offers 104.30 m² of interior space and a terrace of 133.26 m². Additionally, on this same floor, there is another raw premise with 182.58 m² of interiors and a large terrace of 195.50 m². On the second floor, there is an additional premise finished for office use with an area of 86.08 m², ideal for administrative or commercial activities.