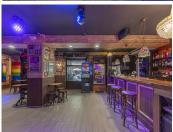

The restaurant has a surface area of 180 m2 and has a license for 8 tables on the terrace. If necessary, modifications can be made, subject to approval by the town hall.

This restaurant has been successfully operating for 25 years as a music restaurant and holds all the required licenses, including a music license. The venue is soundproofed, providing the ideal environment for music events.