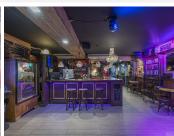

## RESTAURANT BEDROOMS BATHROOMS IN MARBELLA

Marbella

REF# BEMR4982257 €1,000,000

BEDS BATHS BUILT

180 m<sup>2</sup>

For sale in the heart of Marbella, a fully equipped restaurant with an authentic music-themed design, available for purchase or through the option of a transpasso with a rental agreement.

The restaurant has a surface area of 180 m2 and has a license for 8 tables on the terrace. If necessary, modifications can be made, subject to approval by the town hall.

This restaurant has been successfully operating for 25 years as a music restaurant and holds all the required licenses, including a music license. The venue is soundproofed, providing the ideal environment for music events.

## BROMLEY ESTATES Marbella

Located in the very center of Marbella, second line from the beach, the property benefits from high foot traffic, including both residents and tourists.

This space is not only perfect for a music restaurant project but can also be adapted for various commercial businesses, such as a supermarket, clothing store, art studio, or event venue.