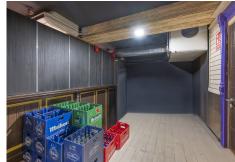

The restaurant has a surface area of 180 m2 and has a license for 8 tables on the terrace. If necessary, modifications can be made, subject to approval by the town hall.

This restaurant has been successfully operating for 25 years as a music restaurant and holds all the required licenses, including a music license. The venue is soundproofed, providing the ideal environment for music events.

The property can be acquired through a transpasso for 100,000 EUR, with a rental agreement at 4,000 EUR per month. The business is fully prepared for operation and requires no additional investments, as everything needed is already in place.