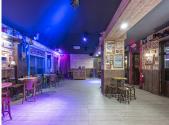

The restaurant has a surface area of 180 m2 and has a license for 8 tables on the terrace. If necessary, modifications can be made, subject to approval by the town hall.

This restaurant has been successfully operating for 25 years as a music restaurant and holds all the required licenses, including a music license. The venue is soundproofed, providing the ideal environment for music events.