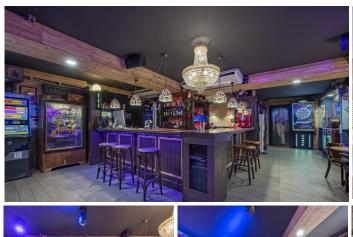

## RESTAURANT BEDROOMS BATHROOMS IN MARBELLA

Marbella

REF# BEMR4982257 €1,000,000

BEDS BATHS BUILT

180 m<sup>2</sup>

For sale in the heart of Marbella, a fully equipped restaurant with an authentic music-themed design, available for purchase or through the option of a transpasso with a rental agreement.

The restaurant has a surface area of 180 m2 and has a license for 8 tables on the terrace. If necessary, modifications can be made, subject to approval by the town hall.

This restaurant has been successfully operating for 25 years as a music restaurant and holds all the required licenses, including a music license. The venue is soundproofed, providing the ideal environment for music events.