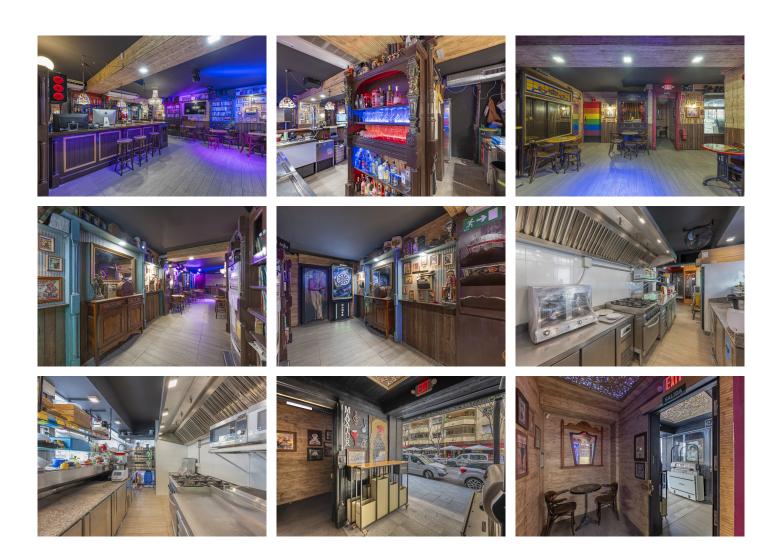

## RESTAURANT BEDROOMS BATHROOMS IN MARBELLA

Marbella

REF# BEMR4982257 €1,000,000

BEDS BATHS BUILT

180 m<sup>2</sup>

For sale in the heart of Marbella, a fully equipped restaurant with an authentic music-themed design, available for purchase or through the option of a transpasso with a rental agreement.

The restaurant has a surface area of 180 m2 and has a license for 8 tables on the terrace. If necessary, modifications can be made, subject to approval by the town hall.

This restaurant has been successfully operating for 25 years as a music restaurant and holds all the required licenses, including a music license. The venue is soundproofed, providing the ideal environment for music events.

## BROMLEY ESTATES Marbella

Located in the very center of Marbella, second line from the beach, the property benefits from high foot traffic, including both residents and tourists.

This space is not only perfect for a music restaurant project but can also be adapted for various commercial businesses, such as a supermarket, clothing store, art studio, or event venue.