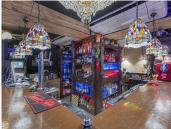

## RESTAURANT BEDROOMS BATHROOMS IN MARBELLA

Marbella

REF# BEMR4982257 €1,000,000

BEDS BATHS BUILT

180 m<sup>2</sup>

For sale in the heart of Marbella, a fully equipped restaurant with an authentic music-themed design, available for purchase or through the option of a transpasso with a rental agreement.

The restaurant has a surface area of 180 m2 and has a license for 8 tables on the terrace. If necessary, modifications can be made, subject to approval by the town hall.

This restaurant has been successfully operating for 25 years as a music restaurant and holds all the required licenses, including a music license. The venue is soundproofed, providing the ideal environment for music events.

## BROMLEY ESTATES Marbella

Located in the very center of Marbella, second line from the beach, the property benefits from high foot traffic, including both residents and tourists.

This space is not only perfect for a music restaurant project but can also be adapted for various commercial businesses, such as a supermarket, clothing store, art studio, or event venue.