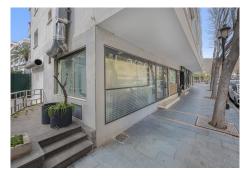

## RESTAURANT BEDROOMS BATHROOMS IN MARBELLA

Marbella

REF# BEMR4982257 €1,000,000

BEDS BATHS BUILT

180 m<sup>2</sup>

For sale in the heart of Marbella, a fully equipped restaurant with an authentic music-themed design, available for purchase or through the option of a transpasso with a rental agreement.

The restaurant has a surface area of 180 m2 and has a license for 8 tables on the terrace. If necessary, modifications can be made, subject to approval by the town hall.

This restaurant has been successfully operating for 25 years as a music restaurant and holds all the required licenses, including a music license. The venue is soundproofed, providing the ideal environment for music events.

## BROMLEY ESTATES Marbella

Located in the very center of Marbella, second line from the beach, the property benefits from high foot traffic, including both residents and tourists.

This space is not only perfect for a music restaurant project but can also be adapted for various commercial businesses, such as a supermarket, clothing store, art studio, or event venue.