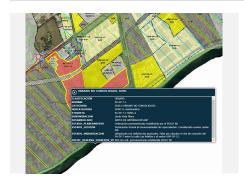

### Documentation and Project:

The plot has all documentation up to date. The construction Pre-project has already been submitted and the license application with Marbella City Hall is in an advanced stage. You can choose to follow the project designed by the exclusive architect Alberto Rodríguez or design your own project according to your needs and preferences. Both option are not included in the price. Ficha Urbanística PA-SP-7 edificabilidad 0,30%