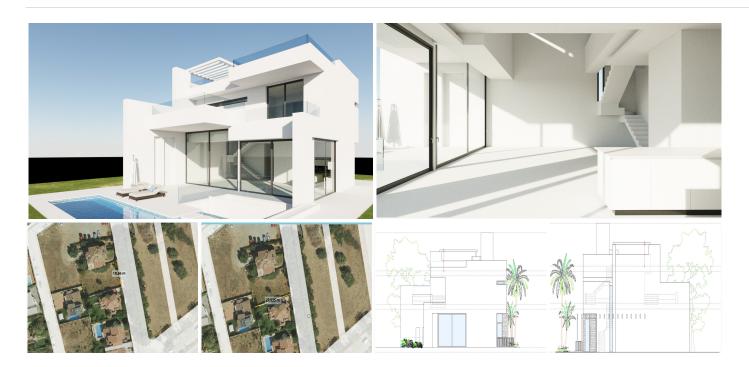

# RESIDENTIAL PLOT BEDROOMS BATHROOMS IN MARBELLA

Marbella

REF# BEMR4982347 €550,000

BEDS BATHS BUILT PLOT  $m^2 \hspace{1cm} 503 \hspace{1cm} m^2$ 

This excellent 500 square meter plot is located in a privileged area just 850 meters from the beach and next to the prestigious Guadalmina golf course. Situated in the charming village of San Pedro de Alcántara, this plot offers a unique opportunity to build a home in one of the most coveted areas of the Costa del Sol.

### Documentation and Project:

The plot has all documentation up to date. The construction Pre-project has already been submitted and the license application with Marbella City Hall is in an advanced stage. You can choose to follow the project designed by the exclusive architect Alberto Rodríguez or design your own project according to your needs and preferences. Both option are not included in the price. Ficha Urbanística PA-SP-7 edificabilidad 0,30%

#### Orientation and Maintenance:

The plot has a southwest orientation, guaranteeing excellent natural light throughout the day. The proposed villa is designed to fit perfectly on the plot and requires low maintenance, ideal for year-round living with reduced costs or for enjoying long stays in Spain.