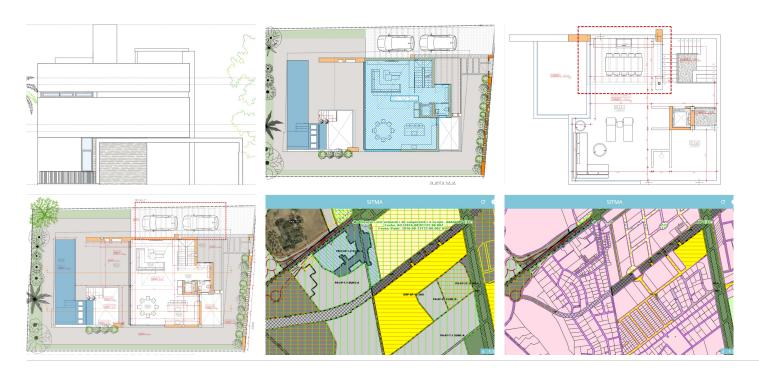

### Documentation and Project:

The plot has all documentation up to date. The construction Pre-project has already been submitted and the license application with Marbella City Hall is in an advanced stage. You can choose to follow the project designed by the exclusive architect Alberto Rodríguez or design your own project according to your needs and preferences. Both option are not included in the price. Ficha Urbanística PA-SP-7 edificabilidad 0,30%

#### Orientation and Maintenance:

The plot has a southwest orientation, guaranteeing excellent natural light throughout the day. The proposed villa is designed to fit perfectly on the plot and requires low maintenance, ideal for year-round living with reduced costs or for enjoying long stays in Spain.