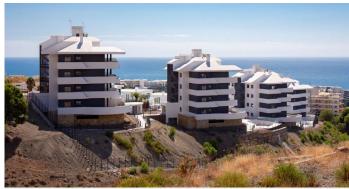

This brand new luxurious corner garden apartment is situated in the prestigious Higuerón West urbanization and features two bedrooms, two bathrooms, a generous living-dining area, and an open-plan kitchen that is fully furnished and equipped with electrical appliances. It also includes a laundry area with a washer/dryer.

The living space boasts floor-to-ceiling sliding doors that open to a vast wrap around terrace of 35m2 offering urban, pool and sea views. Additionally, there is 68m2 of private garden and an outdoor shower. Spacious master bedroom with an en-suite bathroom and terrace of 18m2, perfect for enjoying the morning sunshine.