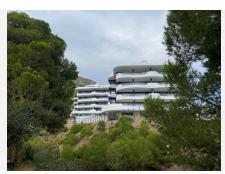

This brand new luxurious corner garden apartment is situated in the prestigious Higuerón West urbanization and features two bedrooms, two bathrooms, a generous living-dining area, and an open-plan kitchen that is fully furnished and equipped with electrical appliances. It also includes a laundry area with a washer/dryer.

The living space boasts floor-to-ceiling sliding doors that open to a vast wrap around terrace of 35m2 offering urban, pool and sea views. Additionally, there is 68m2 of private garden and an outdoor shower. Spacious master bedroom with an en-suite bathroom and terrace of 18m2, perfect for enjoying the morning sunshine.