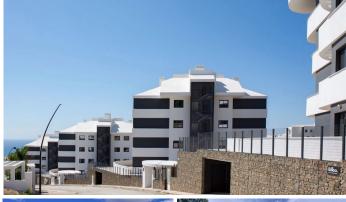

This brand new luxurious corner garden apartment is situated in the prestigious Higuerón West urbanization and features two bedrooms, two bathrooms, a generous living-dining area, and an open-plan kitchen that is fully furnished and equipped with electrical appliances. It also includes a laundry area with a washer/dryer.

The living space boasts floor-to-ceiling sliding doors that open to a vast wrap around terrace of 35m2 offering urban, pool and sea views. Additionally, there is 68m2 of private garden and an outdoor shower. Spacious master bedroom with an en-suite bathroom and terrace of 18m2, perfect for enjoying the morning sunshine.