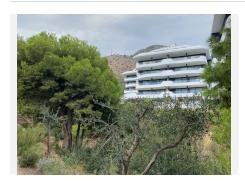

This brand new luxurious corner garden apartment is situated in the prestigious Higuerón West urbanization and features two bedrooms, two bathrooms, a generous living-dining area, and an open-plan kitchen that is fully furnished and equipped with electrical appliances. It also includes a laundry area with a washer/dryer.

The living space boasts floor-to-ceiling sliding doors that open to a vast wrap around terrace of 35m2 offering urban, pool and sea views. Additionally, there is 68m2 of private garden and an outdoor shower. Spacious master bedroom with an en-suite bathroom and terrace of 18m2, perfect for enjoying the morning sunshine.