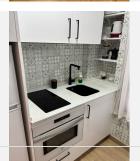

The property features a bright and open-plan layout, combining the living-dining area, kitchen, and bedroom, separated by a stylish room divider for added privacy. The bathroom boasts elegant marble finishes, and the private terrace offers direct access to the stunning communal gardens and pool area.

Views: Garden, Urban.

Features: Lift, Near Transport, Private Terrace, Double Glazing.

Furniture: Fully Furnished.

Kitchen: Fully Fitted. Garden: Communal. Security: Gated Complex.

Parking: Street.

Utilities: Electricity, Drinkable Water. Category: Bargain, Investment, Resale.