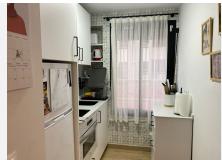

The property features a bright and open-plan layout, combining the living-dining area, kitchen, and bedroom, separated by a stylish room divider for added privacy. The bathroom boasts elegant marble finishes, and the private terrace offers direct access to the stunning communal gardens and pool area.

Views: Garden, Urban.

Features: Lift, Near Transport, Private Terrace, Double Glazing.

Furniture: Fully Furnished.

Kitchen: Fully Fitted. Garden: Communal. Security: Gated Complex.

Parking: Street.

Utilities: Electricity, Drinkable Water. Category: Bargain, Investment, Resale.