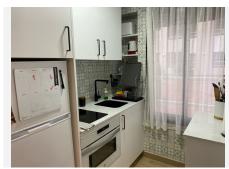

The property features a bright and open-plan layout, combining the living-dining area, kitchen, and bedroom, separated by a stylish room divider for added privacy. The bathroom boasts elegant marble finishes, and the private terrace offers direct access to the stunning communal gardens and pool area.

Views: Garden, Urban.

Features: Lift, Near Transport, Private Terrace, Double Glazing.

Furniture: Fully Furnished.

Kitchen: Fully Fitted. Garden: Communal. Security: Gated Complex.

Parking: Street.

Utilities: Electricity, Drinkable Water. Category: Bargain, Investment, Resale.