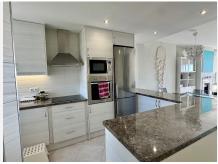

## REF# BEMR4987843 €489,000

| BEDS | BATHS | BUILT  | TERRACE |
|------|-------|--------|---------|
| 3    | 2     | 124 m² | 20 m²   |

Discover your dream home in the heart of Jardines de Calahonda with this stunning duplex penthouse. This property offers a perfect blend of comfort and style within an Andalucian style complex. On the entry level there is an open-plan kitchen that seamlessly flows into a lounge/diner, leading to a South West facing terrace where you can enjoy spectacular panoramic sea views.