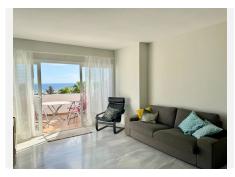

## REF# BEMR4987843 €489,000

| BEDS | BATHS | BUILT  | TERRACE |
|------|-------|--------|---------|
| 3    | 2     | 124 m² | 20 m²   |

Discover your dream home in the heart of Jardines de Calahonda with this stunning duplex penthouse. This property offers a perfect blend of comfort and style within an Andalucian style complex. On the entry level there is an open-plan kitchen that seamlessly flows into a lounge/diner, leading to a South West facing terrace where you can enjoy spectacular panoramic sea views.

There are 2 double bedrooms and a shower room downstairs and a large master bedroom with another terrace and an en-suite bathroom upstairs.

This second-floor apartment has been fully renovated, ensuring it is in excellent condition. The property overlooks a communal swimming pool and the Mediterranean, offering a fantastic position to soak in the beauty of the surroundings.