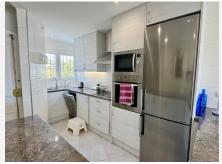

## REF# BEMR4987843 €489,000

| BEDS | BATHS | BUILT  | TERRACE |
|------|-------|--------|---------|
| 3    | 2     | 124 m² | 20 m²   |

Discover your dream home in the heart of Jardines de Calahonda with this stunning duplex penthouse. This property offers a perfect blend of comfort and style within an Andalucian style complex. On the entry level there is an open-plan kitchen that seamlessly flows into a lounge/diner, leading to a South West facing terrace where you can enjoy spectacular panoramic sea views.