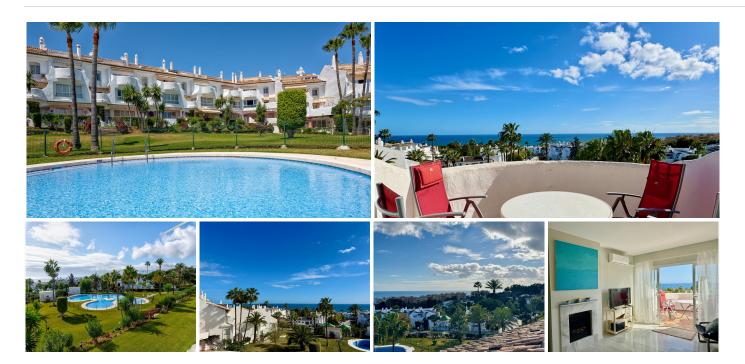

## REF# BEMR4987843 €489,000

| BEDS | BATHS | BUILT  | TERRACE |
|------|-------|--------|---------|
| 3    | 2     | 124 m² | 20 m²   |

Discover your dream home in the heart of Jardines de Calahonda with this stunning duplex penthouse. This property offers a perfect blend of comfort and style within an Andalucian style complex. On the entry level there is an open-plan kitchen that seamlessly flows into a lounge/diner, leading to a South West facing terrace where you can enjoy spectacular panoramic sea views.

There are 2 double bedrooms and a shower room downstairs and a large master bedroom with another terrace and an en-suite bathroom upstairs.

This second-floor apartment has been fully renovated, ensuring it is in excellent condition. The property overlooks a communal swimming pool and the Mediterranean, offering a fantastic position to soak in the beauty of the surroundings.

The property is in excellent location, just a 10 minute walk from the beach, supermarkets and restaurants.

Don't miss out on the chance to make this exceptional property your own.

+34 952 939 460 · info@bromleyestatesmarbella.com Urbanizacion El Rosario, CN340, Km 188, Marbella, Malaga 29603