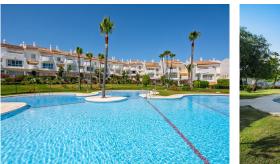

## REF# BEMR4987843 €489,000

| BEDS | BATHS | BUILT  | TERRACE |
|------|-------|--------|---------|
| 3    | 2     | 124 m² | 20 m²   |

Discover your dream home in the heart of Jardines de Calahonda with this stunning duplex penthouse. This property offers a perfect blend of comfort and style within an Andalucian style complex. On the entry level there is an open-plan kitchen that seamlessly flows into a lounge/diner, leading to a South West facing terrace where you can enjoy spectacular panoramic sea views.

There are 2 double bedrooms and a shower room downstairs and a large master bedroom with another terrace and an en-suite bathroom upstairs.

This second-floor apartment has been fully renovated, ensuring it is in excellent condition. The property overlooks a communal swimming pool and the Mediterranean, offering a fantastic position to soak in the beauty of the surroundings.