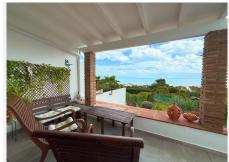

Located by the sea, this villa offers unparalleled panoramic views where you can see the African coast from one of the most exclusive spots in Andalusia. The gated community provides direct private access to the beach and is only 15 minutes from Puerto Banús, surrounded by several golf courses. This fully renovated semi-detached villa sits on a 600-square-meter plot and includes 3 bedrooms, 2 full bathrooms, and a spacious living room with large windows to enjoy the sea views. The fully equipped kitchen also features a separate laundry room and storage. In addition, there are 2 terraces, one with a barbecue area, surrounded by beautiful gardens. The community offers 6 large pools with landscaped areas, as well as a tennis court for residents. Additional features of the villa include high-end finishes such as Perlita walls, floating wood floors, and Climalit windows. The living room has an automatic blind, and the garden lighting is controlled by a smart system, with an automatic irrigation system to keep the gardens pristine. A home that combines comfort, luxury, and exceptional views.