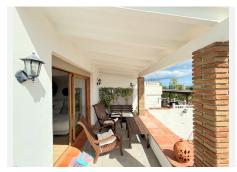

Located by the sea, this villa offers unparalleled panoramic views where you can see the African coast from one of the most exclusive spots in Andalusia. The gated community provides direct private access to the beach and is only 15 minutes from Puerto Banús, surrounded by several golf courses. This fully renovated semi-detached villa sits on a 600-square-meter plot and includes 3 bedrooms, 2 full bathrooms, and a spacious living room with large windows to enjoy the sea views. The fully equipped kitchen also features a separate laundry room and storage. In addition, there are 2 terraces, one with a barbecue area, surrounded by beautiful gardens. The community offers 6 large pools with landscaped areas, as well as a tennis court for residents. Additional features of the villa include high-end finishes such as Perlita walls, floating wood floors, and Climalit windows. The living room has an automatic blind, and the garden lighting is controlled by a smart system, with an automatic irrigation system to keep the gardens pristine. A home that combines comfort, luxury, and exceptional views.