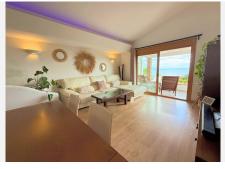

Located by the sea, this villa offers unparalleled panoramic views where you can see the African coast from one of the most exclusive spots in Andalusia. The gated community provides direct private access to the beach and is only 15 minutes from Puerto Banús, surrounded by several golf courses. This fully renovated semi-detached villa sits on a 600-square-meter plot and includes 3 bedrooms, 2 full bathrooms, and a spacious living room with large windows to enjoy the sea views. The fully equipped kitchen also features a separate laundry room and storage. In addition, there are 2 terraces, one with a barbecue area, surrounded by beautiful gardens. The community offers 6 large pools with landscaped areas, as well as a tennis court for residents. Additional features of the villa include high-end finishes such as Perlita walls, floating wood floors, and Climalit windows. The living room has an automatic blind, and the garden lighting is controlled by a smart system, with an automatic irrigation system to keep the gardens pristine. A home that combines comfort, luxury, and exceptional views.