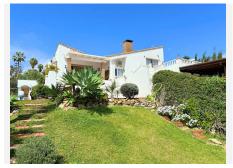

Located by the sea, this villa offers unparalleled panoramic views where you can see the African coast from one of the most exclusive spots in Andalusia. The gated community provides direct private access to the beach and is only 15 minutes from Puerto Banús, surrounded by several golf courses. This fully renovated semi-detached villa sits on a 600-square-meter plot and includes 3 bedrooms, 2 full bathrooms, and a spacious living room with large windows to enjoy the sea views. The fully equipped kitchen also features a separate laundry room and storage. In addition, there are 2 terraces, one with a barbecue area, surrounded by beautiful gardens. The community offers 6 large pools with landscaped areas, as well as a tennis court for residents. Additional features of the villa include high-end finishes such as Perlita walls, floating wood floors, and Climalit windows. The living room has an automatic blind, and the garden lighting is controlled by a smart system, with an automatic irrigation system to keep the gardens pristine. A home that combines comfort, luxury, and exceptional views.