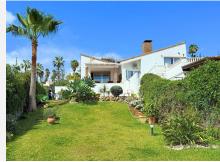

#### SEMI-DETACHED HOUSE 3 BEDROOMS 2 BATHROOMS IN ESTEPONA

Stepona

REF# BEMR4987918 €795,000

| BEDS | BATHS | BUILT  | PLOT   | TERRACE |
|------|-------|--------|--------|---------|
| 3    | 2     | 123 m² | 416 m² | 60 m²   |

Located by the sea, this villa offers unparalleled panoramic views where you can see the African coast from one of the most exclusive spots in Andalusia. The gated community provides direct private access to the beach and is only 15 minutes from Puerto Banús, surrounded by several golf courses. This fully renovated semi-detached villa sits on a 600-square-meter plot and includes 3 bedrooms, 2 full bathrooms, and a spacious living room with large windows to enjoy the sea views. The fully equipped kitchen also features a separate laundry room and storage. In addition, there are 2 terraces, one with a barbecue area, surrounded by beautiful gardens. The community offers 6 large pools with landscaped areas, as well as a tennis court for residents. Additional features of the villa include high-end finishes such as Perlita walls, floating wood floors, and Climalit windows. The living room has an automatic blind, and the garden lighting is controlled by a smart system, with an automatic irrigation system to keep the gardens pristine. A home that combines comfort, luxury, and exceptional views.