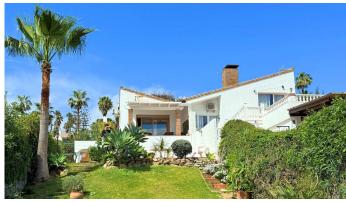

#### SEMI-DETACHED HOUSE 3 BEDROOMS 2 BATHROOMS IN ESTEPONA

Stepona

REF# BEMR4987918 €795,000

| BEDS | BATHS | BUILT  | PLOT   | TERRACE |
|------|-------|--------|--------|---------|
| 3    | 2     | 123 m² | 416 m² | 60 m²   |

Located by the sea, this villa offers unparalleled panoramic views where you can see the African coast from one of the most exclusive spots in Andalusia. The gated community provides direct private access to the beach and is only 15 minutes from Puerto Banús, surrounded by several golf courses. This fully renovated semi-detached villa sits on a 600-square-meter plot and includes 3 bedrooms, 2 full bathrooms, and a spacious living room with large windows to enjoy the sea views. The fully equipped kitchen also features a separate laundry room and storage. In addition, there are 2 terraces, one with a barbecue area, surrounded by beautiful gardens. The community offers 6 large pools with landscaped areas, as well as a tennis court for residents. Additional features of the villa include high-end finishes such as Perlita walls, floating wood floors, and Climalit windows. The living room has an automatic blind, and the garden lighting is controlled by a smart system, with an automatic irrigation system to keep the gardens pristine. A home that combines comfort, luxury, and exceptional views.