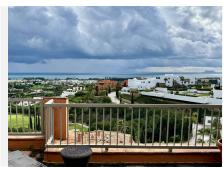

#### LUXURY CORNER PENTHOUSE IN ROYAL FLAMINGOS, BENAHAVIS

Located in the prestigious Los Flamingos area, Benahavis, this exquisite corner penthouse offers stunning sea, Gibraltar, and golf-front views. The property features 3 spacious bedroom suites, each with access to a terrace, and 156m² of living space. It also boasts a large 142m² terrace for seamless indoor-outdoor living, with a kitchen terrace and ample storage.

The Royal Flamingos complex offers exceptional amenities, such as 3 pools, a tropical garden, a paddle court, and proximity to top golf courses. This penthouse provides the perfect blend of privacy, luxury, and incredible views.