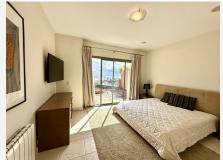

#### LUXURY CORNER PENTHOUSE IN ROYAL FLAMINGOS, BENAHAVIS

Located in the prestigious Los Flamingos area, Benahavis, this exquisite corner penthouse offers stunning sea, Gibraltar, and golf-front views. The property features 3 spacious bedroom suites, each with access to a terrace, and 156m² of living space. It also boasts a large 142m² terrace for seamless indoor-outdoor living, with a kitchen terrace and ample storage.

Designed for comfort and luxury, the penthouse includes air conditioning, gas central heating, and premium security with gated access, 24-hour surveillance, and cameras. It also comes with 2 underground parking spaces and 1 storage unit.