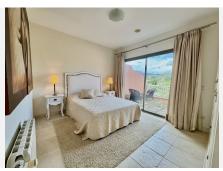

#### LUXURY CORNER PENTHOUSE IN ROYAL FLAMINGOS, BENAHAVIS

Located in the prestigious Los Flamingos area, Benahavis, this exquisite corner penthouse offers stunning sea, Gibraltar, and golf-front views. The property features 3 spacious bedroom suites, each with access to a terrace, and 156m² of living space. It also boasts a large 142m² terrace for seamless indoor-outdoor living, with a kitchen terrace and ample storage.

Designed for comfort and luxury, the penthouse includes air conditioning, gas central heating, and premium security with gated access, 24-hour surveillance, and cameras. It also comes with 2 underground parking spaces and 1 storage unit.