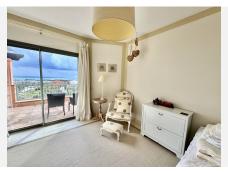

#### LUXURY CORNER PENTHOUSE IN ROYAL FLAMINGOS, BENAHAVIS

Located in the prestigious Los Flamingos area, Benahavis, this exquisite corner penthouse offers stunning sea, Gibraltar, and golf-front views. The property features 3 spacious bedroom suites, each with access to a terrace, and 156m² of living space. It also boasts a large 142m² terrace for seamless indoor-outdoor living, with a kitchen terrace and ample storage.

Designed for comfort and luxury, the penthouse includes air conditioning, gas central heating, and premium security with gated access, 24-hour surveillance, and cameras. It also comes with 2 underground parking spaces and 1 storage unit.