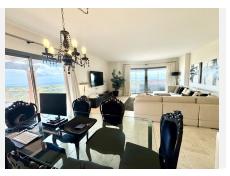

#### LUXURY CORNER PENTHOUSE IN ROYAL FLAMINGOS, BENAHAVIS

Located in the prestigious Los Flamingos area, Benahavis, this exquisite corner penthouse offers stunning sea, Gibraltar, and golf-front views. The property features 3 spacious bedroom suites, each with access to a terrace, and 156m² of living space. It also boasts a large 142m² terrace for seamless indoor-outdoor living, with a kitchen terrace and ample storage.

The Royal Flamingos complex offers exceptional amenities, such as 3 pools, a tropical garden, a paddle court, and proximity to top golf courses. This penthouse provides the perfect blend of privacy, luxury, and incredible views.