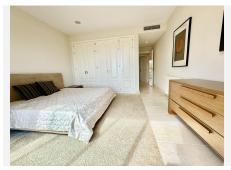

#### LUXURY CORNER PENTHOUSE IN ROYAL FLAMINGOS, BENAHAVIS

Located in the prestigious Los Flamingos area, Benahavis, this exquisite corner penthouse offers stunning sea, Gibraltar, and golf-front views. The property features 3 spacious bedroom suites, each with access to a terrace, and 156m² of living space. It also boasts a large 142m² terrace for seamless indoor-outdoor living, with a kitchen terrace and ample storage.

Designed for comfort and luxury, the penthouse includes air conditioning, gas central heating, and premium security with gated access, 24-hour surveillance, and cameras. It also comes with 2 underground parking spaces and 1 storage unit.