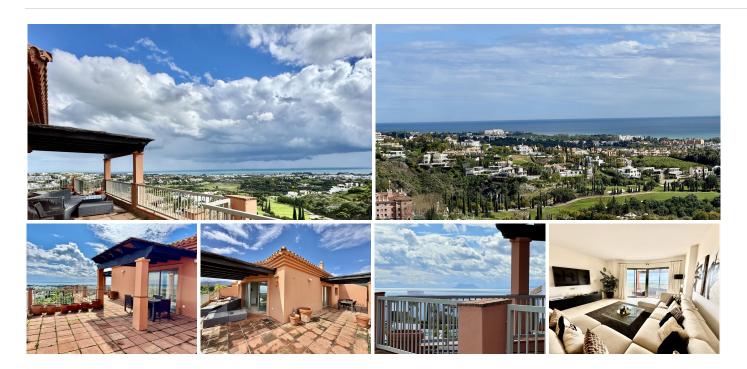

#### LUXURY CORNER PENTHOUSE IN ROYAL FLAMINGOS, BENAHAVIS

Located in the prestigious Los Flamingos area, Benahavis, this exquisite corner penthouse offers stunning sea, Gibraltar, and golf-front views. The property features 3 spacious bedroom suites, each with access to a terrace, and 156m² of living space. It also boasts a large 142m² terrace for seamless indoor-outdoor living, with a kitchen terrace and ample storage.

Designed for comfort and luxury, the penthouse includes air conditioning, gas central heating, and premium security with gated access, 24-hour surveillance, and cameras. It also comes with 2 underground parking spaces and 1 storage unit.

The Royal Flamingos complex offers exceptional amenities, such as 3 pools, a tropical garden, a paddle court, and proximity to top golf courses. This penthouse provides the perfect blend of privacy, luxury, and incredible views.