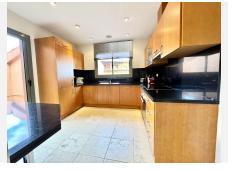

#### LUXURY CORNER PENTHOUSE IN ROYAL FLAMINGOS, BENAHAVIS

Located in the prestigious Los Flamingos area, Benahavis, this exquisite corner penthouse offers stunning sea, Gibraltar, and golf-front views. The property features 3 spacious bedroom suites, each with access to a terrace, and 156m² of living space. It also boasts a large 142m² terrace for seamless indoor-outdoor living, with a kitchen terrace and ample storage.

Designed for comfort and luxury, the penthouse includes air conditioning, gas central heating, and premium security with gated access, 24-hour surveillance, and cameras. It also comes with 2 underground parking spaces and 1 storage unit.