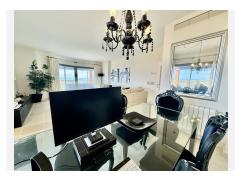

#### LUXURY CORNER PENTHOUSE IN ROYAL FLAMINGOS, BENAHAVIS

Located in the prestigious Los Flamingos area, Benahavis, this exquisite corner penthouse offers stunning sea, Gibraltar, and golf-front views. The property features 3 spacious bedroom suites, each with access to a terrace, and 156m² of living space. It also boasts a large 142m² terrace for seamless indoor-outdoor living, with a kitchen terrace and ample storage.

The Royal Flamingos complex offers exceptional amenities, such as 3 pools, a tropical garden, a paddle court, and proximity to top golf courses. This penthouse provides the perfect blend of privacy, luxury, and incredible views.