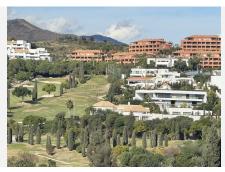

#### LUXURY CORNER PENTHOUSE IN ROYAL FLAMINGOS, BENAHAVIS

Located in the prestigious Los Flamingos area, Benahavis, this exquisite corner penthouse offers stunning sea, Gibraltar, and golf-front views. The property features 3 spacious bedroom suites, each with access to a terrace, and 156m² of living space. It also boasts a large 142m² terrace for seamless indoor-outdoor living, with a kitchen terrace and ample storage.

The Royal Flamingos complex offers exceptional amenities, such as 3 pools, a tropical garden, a paddle court, and proximity to top golf courses. This penthouse provides the perfect blend of privacy, luxury, and incredible views.