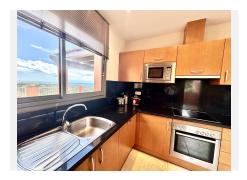

#### LUXURY CORNER PENTHOUSE IN ROYAL FLAMINGOS, BENAHAVIS

Located in the prestigious Los Flamingos area, Benahavis, this exquisite corner penthouse offers stunning sea, Gibraltar, and golf-front views. The property features 3 spacious bedroom suites, each with access to a terrace, and 156m² of living space. It also boasts a large 142m² terrace for seamless indoor-outdoor living, with a kitchen terrace and ample storage.

Designed for comfort and luxury, the penthouse includes air conditioning, gas central heating, and premium security with gated access, 24-hour surveillance, and cameras. It also comes with 2 underground parking spaces and 1 storage unit.