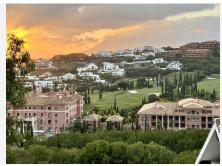

#### LUXURY CORNER PENTHOUSE IN ROYAL FLAMINGOS, BENAHAVIS

Located in the prestigious Los Flamingos area, Benahavis, this exquisite corner penthouse offers stunning sea, Gibraltar, and golf-front views. The property features 3 spacious bedroom suites, each with access to a terrace, and 156m² of living space. It also boasts a large 142m² terrace for seamless indoor-outdoor living, with a kitchen terrace and ample storage.

The Royal Flamingos complex offers exceptional amenities, such as 3 pools, a tropical garden, a paddle court, and proximity to top golf courses. This penthouse provides the perfect blend of privacy, luxury, and incredible views.