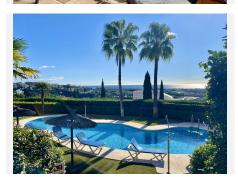

#### LUXURY CORNER PENTHOUSE IN ROYAL FLAMINGOS, BENAHAVIS

Located in the prestigious Los Flamingos area, Benahavis, this exquisite corner penthouse offers stunning sea, Gibraltar, and golf-front views. The property features 3 spacious bedroom suites, each with access to a terrace, and 156m² of living space. It also boasts a large 142m² terrace for seamless indoor-outdoor living, with a kitchen terrace and ample storage.