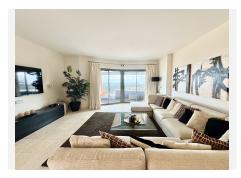

#### LUXURY CORNER PENTHOUSE IN ROYAL FLAMINGOS, BENAHAVIS

Located in the prestigious Los Flamingos area, Benahavis, this exquisite corner penthouse offers stunning sea, Gibraltar, and golf-front views. The property features 3 spacious bedroom suites, each with access to a terrace, and 156m² of living space. It also boasts a large 142m² terrace for seamless indoor-outdoor living, with a kitchen terrace and ample storage.

The Royal Flamingos complex offers exceptional amenities, such as 3 pools, a tropical garden, a paddle court, and proximity to top golf courses. This penthouse provides the perfect blend of privacy, luxury, and incredible views.