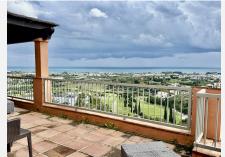

#### LUXURY CORNER PENTHOUSE IN ROYAL FLAMINGOS, BENAHAVIS

Located in the prestigious Los Flamingos area, Benahavis, this exquisite corner penthouse offers stunning sea, Gibraltar, and golf-front views. The property features 3 spacious bedroom suites, each with access to a terrace, and 156m² of living space. It also boasts a large 142m² terrace for seamless indoor-outdoor living, with a kitchen terrace and ample storage.

The Royal Flamingos complex offers exceptional amenities, such as 3 pools, a tropical garden, a paddle court, and proximity to top golf courses. This penthouse provides the perfect blend of privacy, luxury, and incredible views.