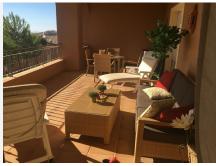

Boasting a spacious 32 m2 terrace adorned with crystal curtains that can be fully or partially opened to embrace the changing seasons, this residence offers unrivaled panoramic vistas of the azure sea and majestic mountains. The perfect spot to savor breathtaking sunrises and sunsets.

### BROMLEY ESTATES Marbella

The fully furnished apartment spans approximately 107 m2, complemented by the 32 m2 terrace. The living and dining areas are bathed in natural light, offering enchanting views and featuring a cozy fireplace for ambiance. The 2 bedrooms are thoughtfully designed, with the master bedroom providing direct access to the terrace. The apartment further boasts 2 elegantly appointed bathrooms, including a master bathroom complete with a bathtub and shower, while the second bathroom features a shower.