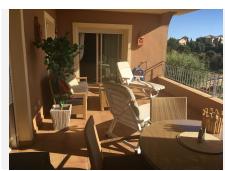

Boasting a spacious 32 m2 terrace adorned with crystal curtains that can be fully or partially opened to embrace the changing seasons, this residence offers unrivaled panoramic vistas of the azure sea and majestic mountains. The perfect spot to savor breathtaking sunrises and sunsets.

### BROMLEY ESTATES Marbella

The fully furnished apartment spans approximately 107 m2, complemented by the 32 m2 terrace. The living and dining areas are bathed in natural light, offering enchanting views and featuring a cozy fireplace for ambiance. The 2 bedrooms are thoughtfully designed, with the master bedroom providing direct access to the terrace. The apartment further boasts 2 elegantly appointed bathrooms, including a master bathroom complete with a bathtub and shower, while the second bathroom features a shower.