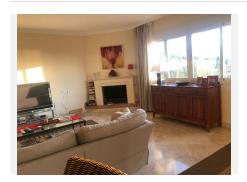

### BROMLEY ESTATES Marbella

The fully furnished apartment spans approximately 107 m2, complemented by the 32 m2 terrace. The living and dining areas are bathed in natural light, offering enchanting views and featuring a cozy fireplace for ambiance. The 2 bedrooms are thoughtfully designed, with the master bedroom providing direct access to the terrace. The apartment further boasts 2 elegantly appointed bathrooms, including a master bathroom complete with a bathtub and shower, while the second bathroom features a shower.

A well-equipped kitchen with an adjacent utility room/storage adds convenience, while air conditioning ensures comfort throughout all seasons. Bedroom and living room blinds grant privacy and shade as needed.