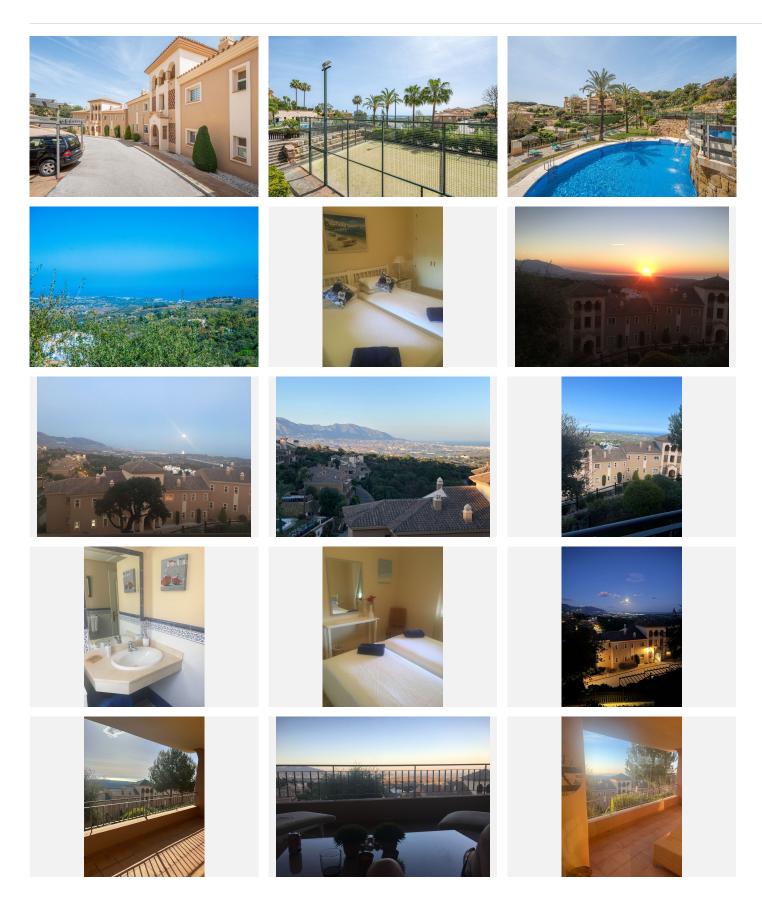

### BROMLEY ESTATES Marbella

The fully furnished apartment spans approximately 107 m2, complemented by the 32 m2 terrace. The living and dining areas are bathed in natural light, offering enchanting views and featuring a cozy fireplace for ambiance. The 2 bedrooms are thoughtfully designed, with the master bedroom providing direct access to the terrace. The apartment further boasts 2 elegantly appointed bathrooms, including a master bathroom complete with a bathtub and shower, while the second bathroom features a shower.

A well-equipped kitchen with an adjacent utility room/storage adds convenience, while air conditioning ensures comfort throughout all seasons. Bedroom and living room blinds grant privacy and shade as needed.

Immerse yourself in the luxury of this sunlit middle floor apartment set within an exclusive gated urbanization in la Mairena / Elvira Alta. The urbanization boasts an expansive community pool area with three inviting pools, just a minute's stroll from your doorstep, along with a paddle tennis court for active leisure.

Your comfort is further enhanced by the inclusion of private parking within the secure gated community and a separate storage room in the basement for your convenience.

For the sports enthusiast, the nearby 'El Soto Golf' club presents a range of amenities, from gym and tennis courts to a 9-hole golf course and a clubhouse with a restaurant. A mere 2-minute drive or a pleasant 10-minute walk within the gated community grants access to this haven of recreation.