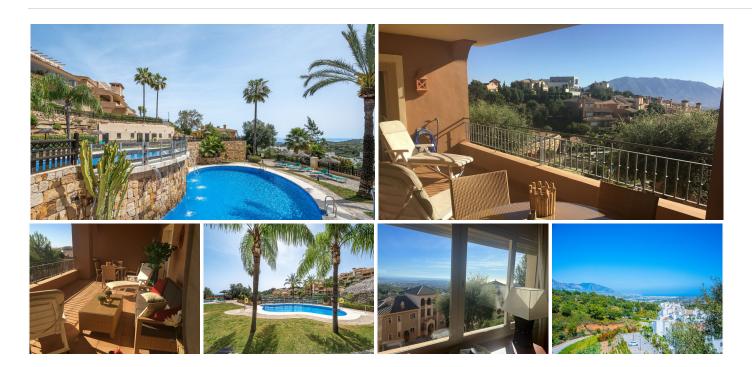

Experience luxurious coastal living at its finest with this exquisite SEA VIEW apartment in Elvira Alta, Marbella! Nestled within the prestigious 'la Mairena / Elviria Alta' area, on the eastern shores of Marbella, this stunning 2-bedroom apartment redefines elegance and comfort.

Boasting a spacious 32 m2 terrace adorned with crystal curtains that can be fully or partially opened to embrace the changing seasons, this residence offers unrivaled panoramic vistas of the azure sea and majestic mountains. The perfect spot to savor breathtaking sunrises and sunsets.

Nestled within a serene and exclusive residential enclave, the Urbanization harmonizes tranquil living with proximity to essential amenities. Set within the coveted "El Vicario" residential complex, a mere 8-minute drive from Elviria's sun-kissed beaches, this property presents the epitome of coastal lifestyle.

Immerse yourself in the luxury of this sunlit middle floor apartment set within an exclusive gated urbanization in la Mairena / Elvira Alta. The urbanization boasts an expansive community pool area with three inviting pools, just a minute's stroll from your doorstep, along with a paddle tennis court for active leisure.