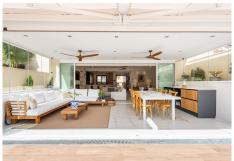

This residence features a spacious open-plan living area where you can admire sweeping mountain views while preparing meals in the newly equipped kitchen. The living space, complete with a fireplace, seamlessly connects to the dining area and extends to a covered terrace. Glass curtains enclose the terrace, offering the flexibility to merge indoor and outdoor spaces effortlessly. During summer, a 7-meter motorized awning provides additional shade. Wooden ceiling fans in each room promote natural airflow, keeping the home cool during warmer months.