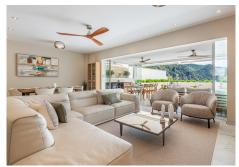

This residence features a spacious open-plan living area where you can admire sweeping mountain views while preparing meals in the newly equipped kitchen. The living space, complete with a fireplace, seamlessly connects to the dining area and extends to a covered terrace. Glass curtains enclose the terrace, offering the flexibility to merge indoor and outdoor spaces effortlessly. During summer, a 7-meter motorized awning provides additional shade. Wooden ceiling fans in each room promote natural airflow, keeping the home cool during warmer months.