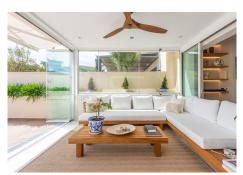

This residence features a spacious open-plan living area where you can admire sweeping mountain views while preparing meals in the newly equipped kitchen. The living space, complete with a fireplace, seamlessly connects to the dining area and extends to a covered terrace. Glass curtains enclose the terrace, offering the flexibility to merge indoor and outdoor spaces effortlessly. During summer, a 7-meter motorized awning provides additional shade. Wooden ceiling fans in each room promote natural airflow, keeping the home cool during warmer months.