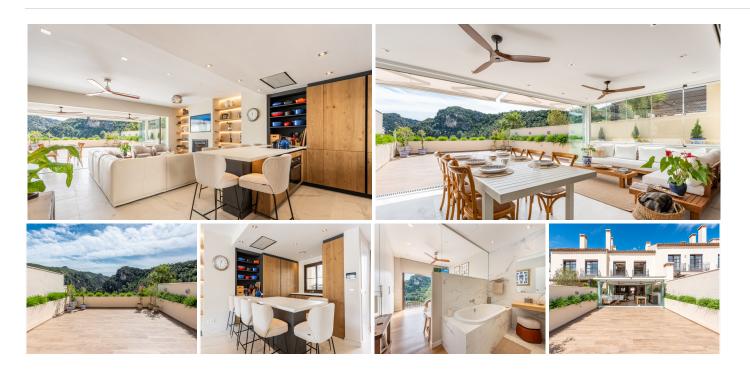

Step inside this exquisite townhouse, which has undergone a complete renovation to evoke a sense of luxury from the moment you walk through the front door. Meticulous attention to detail sets this home apart, showcasing premium finishes throughout. Revel in the brand new air conditioning system, elegant solid oak kitchen, and pristine solid oak flooring. The layout was reimagined to invite natural light into every corner, accentuating stunning mountain vistas from every angle.

This residence features a spacious open-plan living area where you can admire sweeping mountain views while preparing meals in the newly equipped kitchen. The living space, complete with a fireplace, seamlessly connects to the dining area and extends to a covered terrace. Glass curtains enclose the terrace, offering the flexibility to merge indoor and outdoor spaces effortlessly. During summer, a 7-meter motorized awning provides additional shade. Wooden ceiling fans in each room promote natural airflow, keeping the home cool during warmer months.

## **BROMLEY ESTATES**

. Marbella.

Ideal for large families, this home boasts 5 bedrooms, each with its own en-suite bathroom. Upstairs, three bedrooms include private balconies, while the two main bedrooms offer breathtaking mountain panoramas. Imagine waking up to mountain views from your bed or enjoying morning coffee on your balcony. Downstairs, two generous bedrooms provide ample space for guests or children.