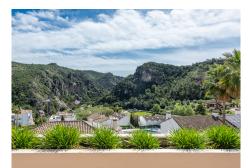

Step inside this exquisite townhouse, which has undergone a complete renovation to evoke a sense of luxury from the moment you walk through the front door. Meticulous attention to detail sets this home apart, showcasing premium finishes throughout. Revel in the brand new air conditioning system, elegant solid oak kitchen, and pristine solid oak flooring. The layout was reimagined to invite natural light into every corner, accentuating stunning mountain vistas from every angle.

This residence features a spacious open-plan living area where you can admire sweeping mountain views while preparing meals in the newly equipped kitchen. The living space, complete with a fireplace, seamlessly connects to the dining area and extends to a covered terrace. Glass curtains enclose the terrace, offering the flexibility to merge indoor and outdoor spaces effortlessly. During summer, a 7-meter motorized awning provides additional shade. Wooden ceiling fans in each room promote natural airflow, keeping the home cool during warmer months.