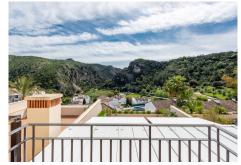

Step inside this exquisite townhouse, which has undergone a complete renovation to evoke a sense of luxury from the moment you walk through the front door. Meticulous attention to detail sets this home apart, showcasing premium finishes throughout. Revel in the brand new air conditioning system, elegant solid oak kitchen, and pristine solid oak flooring. The layout was reimagined to invite natural light into every corner, accentuating stunning mountain vistas from every angle.

This residence features a spacious open-plan living area where you can admire sweeping mountain views while preparing meals in the newly equipped kitchen. The living space, complete with a fireplace, seamlessly connects to the dining area and extends to a covered terrace. Glass curtains enclose the terrace, offering the flexibility to merge indoor and outdoor spaces effortlessly. During summer, a 7-meter motorized awning provides additional shade. Wooden ceiling fans in each room promote natural airflow, keeping the home cool during warmer months.