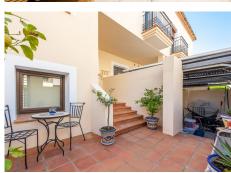

This residence features a spacious open-plan living area where you can admire sweeping mountain views while preparing meals in the newly equipped kitchen. The living space, complete with a fireplace, seamlessly connects to the dining area and extends to a covered terrace. Glass curtains enclose the terrace, offering the flexibility to merge indoor and outdoor spaces effortlessly. During summer, a 7-meter motorized awning provides additional shade. Wooden ceiling fans in each room promote natural airflow, keeping the home cool during warmer months.