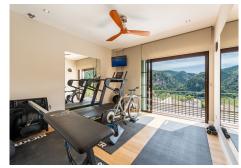

Step inside this exquisite townhouse, which has undergone a complete renovation to evoke a sense of luxury from the moment you walk through the front door. Meticulous attention to detail sets this home apart, showcasing premium finishes throughout. Revel in the brand new air conditioning system, elegant solid oak kitchen, and pristine solid oak flooring. The layout was reimagined to invite natural light into every corner, accentuating stunning mountain vistas from every angle.