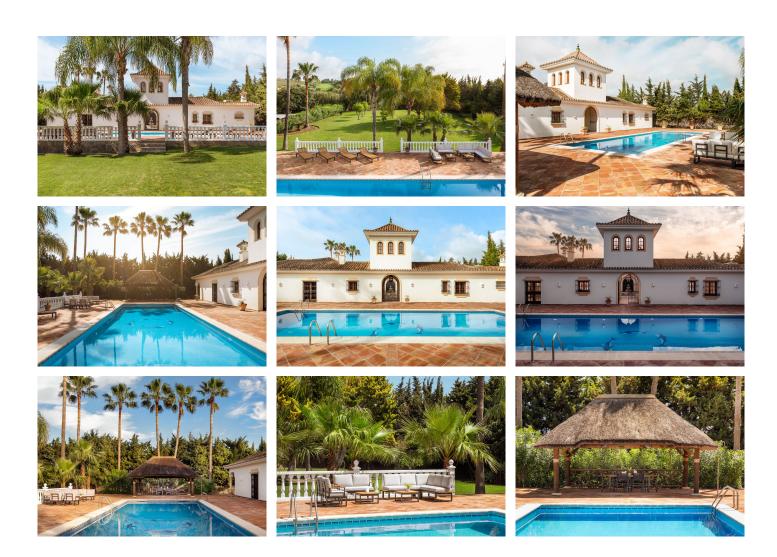

One of the highlights of this estate is the large swimming pool, perfect for sunbathing and relaxing with views of the natural surroundings that surround the property. In addition, there are 2 kitchens, one of them fully equipped, ideal for both family gatherings and everyday cooking.