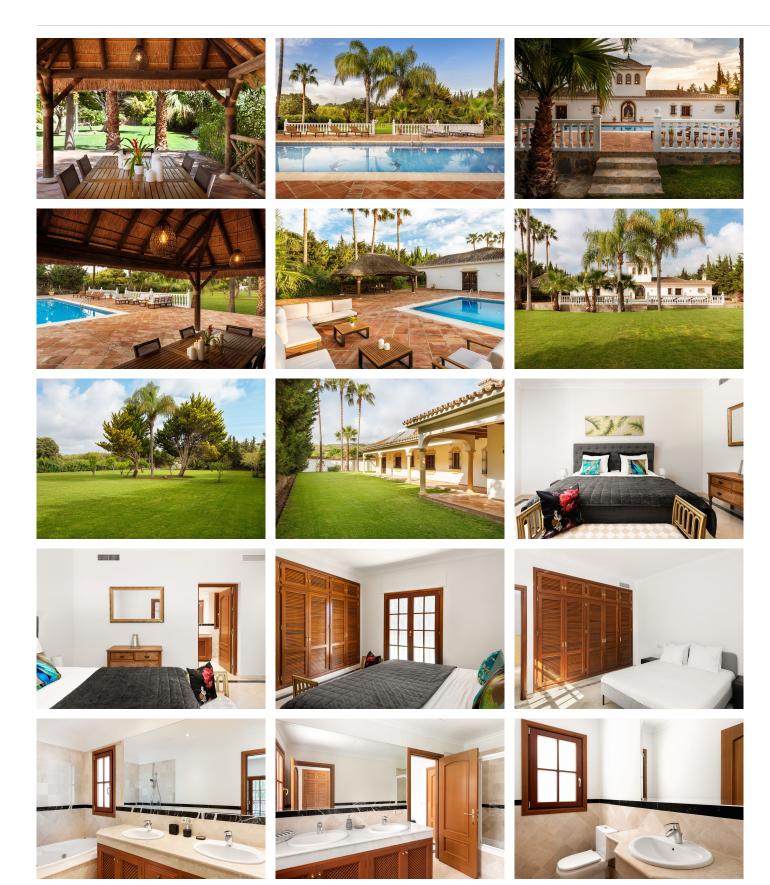

The house has 7 bedrooms, ideal for large families or for those who need extra rooms for guests or other purposes. In addition, there are 7 bathrooms, one of which is in the impressive master bedroom, ensuring maximum comfort and privacy. Space is never a problem here, as there is also a garage and ample outdoor parking.

# BROMLEY ESTATES Marbella

The interior of the house is both cozy and spacious, with 2 living rooms, one of them is the main living room with dining room, perfect for sharing special moments with friends and family. The property is distributed over two floors, and the upper floor is currently used as an office, offering you a private and quiet workspace to work from home.