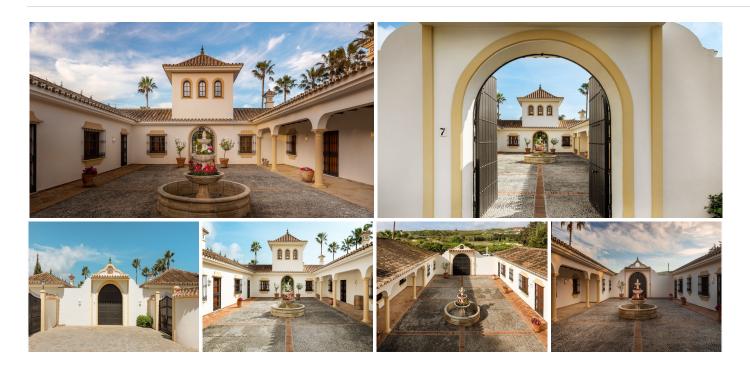

Another unique aspect of this estate is the impressive 185m<sup>2</sup> central patio, where you can enjoy moments of tranquility or pleasant outdoor chats.

"The property does not have a first occupancy license"

If you are looking for a spacious house with all the comforts and located in a quiet area, this huge estate in Manilva is perfect for you. With a total area of 4120m², this estate offers all the space you need to enjoy the outdoors and comfort indoors. Of these, 321m² have been built with a spacious and functional design.