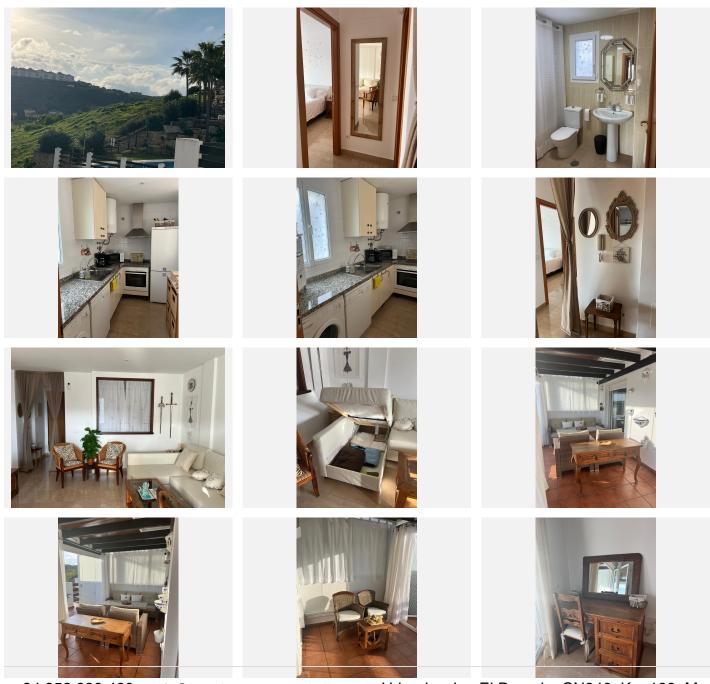

#### Charming 1-Bedroom Apartment with Panoramic Sea and Countryside Views

Located in the exclusive Vistalmar Norte development in Manilva, this elegant one-bedroom apartment offers a privileged lifestyle in a serene natural setting. With its southwest orientation, it boasts breathtaking panoramic views of the sea and surrounding landscape, ensuring abundant natural light and spectacular sunsets year-round.

The property stands out for its spacious interior and excellent state of conservation. It comes fully furnished and ready to move in. The cozy living room opens onto a large partially covered terrace, fitted with a Lumon glass enclosure, allowing for year-round enjoyment.

The apartment includes a private parking space, providing convenience and security. The gated community offers a safe and exclusive environment, featuring four communal swimming pools surrounded by beautifully