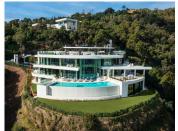

### HOUSE 9 BEDROOMS 13 BATHROOMS IN LA ZAGALETA

La Zagaleta

REF# BEMR4990009 €30,000,000

| BEDS | BATHS | BUILT               | PLOT                | TERRACE |
|------|-------|---------------------|---------------------|---------|
| 9    | 13    | 2200 m <sup>2</sup> | 8000 m <sup>2</sup> | 1100 m² |

This ultra-luxurious villa offers breathtaking panoramic views of the Mediterranean Sea and is located within the prestigious gated community of La Zagaleta Resort and Country Club—widely regarded as the most exclusive urbanization in Europe. La Zagaleta provides an unparalleled level of privacy and exclusivity, making it a truly privileged retreat. The property boasts a state-of-the-art gourmet kitchen with elegant external water features, soaring double-height ceilings, and a master bathroom designed by a renowned fashion designer. Entertainment and leisure amenities include a dedicated games area with a bowling alley, a stunning rooftop terrace, and seamless indoor-outdoor living spaces with uninterrupted sea views. The villa also features a beach club-style indoor and outdoor pool area, creating a resort-like ambiance. Set on an expansive 8,000 m² plot, this residence offers 2,500 m² of exquisitely designed interior living space, combining sophistication, comfort, and world-class amenities.