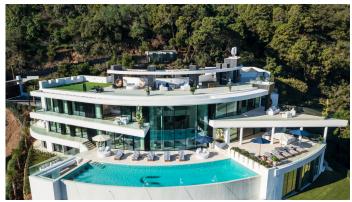

### HOUSE 9 BEDROOMS 13 BATHROOMS IN LA ZAGALETA

La Zagaleta

REF# BEMR4990009 €30,000,000

| BEDS | BATHS | BUILT               | PLOT                | TERRACE |
|------|-------|---------------------|---------------------|---------|
| 9    | 13    | 2200 m <sup>2</sup> | 8000 m <sup>2</sup> | 1100 m² |

This ultra-luxurious villa offers breathtaking panoramic views of the Mediterranean Sea and is located within the prestigious gated community of La Zagaleta Resort and Country Club—widely regarded as the most exclusive urbanization in Europe. La Zagaleta provides an unparalleled level of privacy and exclusivity, making it a truly privileged retreat. The property boasts a state-of-the-art gourmet kitchen with elegant external water features, soaring double-height ceilings, and a master bathroom designed by a renowned fashion designer. Entertainment and leisure amenities include a dedicated games area with a bowling alley, a stunning rooftop terrace, and seamless indoor-outdoor living spaces with uninterrupted sea views. The villa also features a beach club-style indoor and outdoor pool area, creating a resort-like ambiance. Set on an expansive 8,000 m² plot, this residence offers 2,500 m² of exquisitely designed interior living space, combining sophistication, comfort, and world-class amenities.