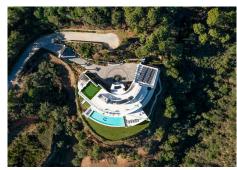

### HOUSE 9 BEDROOMS 13 BATHROOMS IN LA ZAGALETA

La Zagaleta

REF# BEMR4990009 €30,000,000

| BEDS | BATHS | BUILT               | PLOT                | TERRACE |
|------|-------|---------------------|---------------------|---------|
| 9    | 13    | 2200 m <sup>2</sup> | 8000 m <sup>2</sup> | 1100 m² |

This ultra-luxurious villa offers breathtaking panoramic views of the Mediterranean Sea and is located within the prestigious gated community of La Zagaleta Resort and Country Club—widely regarded as the most exclusive urbanization in Europe. La Zagaleta provides an unparalleled level of privacy and exclusivity, making it a truly privileged retreat. The property boasts a state-of-the-art gourmet kitchen with elegant external water features, soaring double-height ceilings, and a master bathroom designed by a renowned fashion designer. Entertainment and leisure amenities include a dedicated games area with a bowling alley, a stunning rooftop terrace, and seamless indoor-outdoor living spaces with uninterrupted sea views. The villa also features a beach club-style indoor and outdoor pool area, creating a resort-like ambiance. Set on an expansive 8,000 m² plot, this residence offers 2,500 m² of exquisitely designed interior living space, combining sophistication, comfort, and world-class amenities.