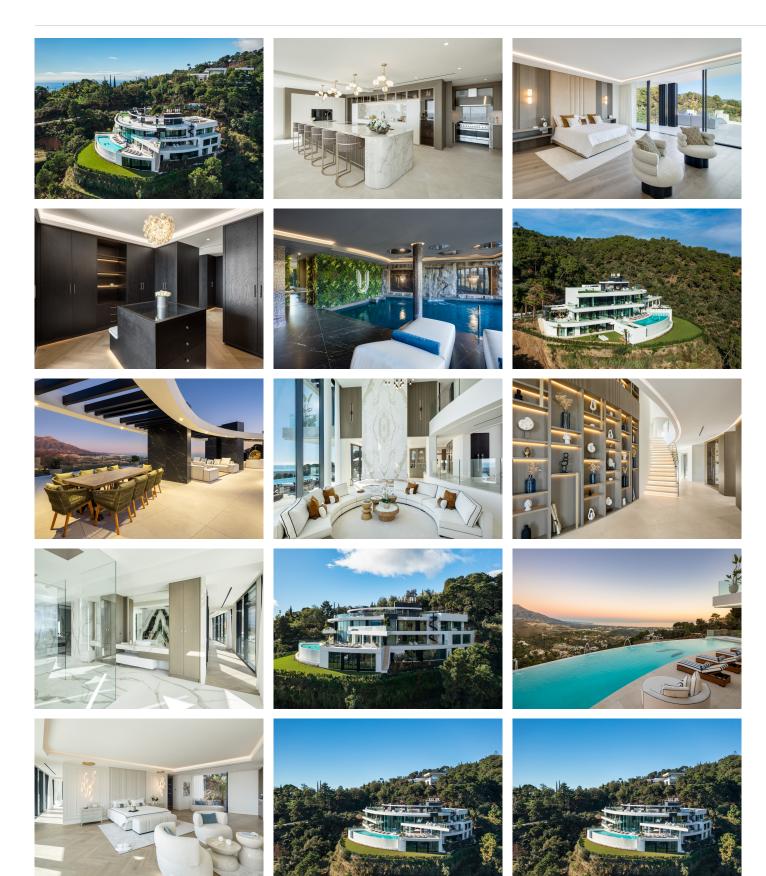

### HOUSE 9 BEDROOMS 13 BATHROOMS IN LA ZAGALETA

La Zagaleta

REF# BEMR4990009 €30,000,000

| BEDS | BATHS | BUILT               | PLOT                | TERRACE |
|------|-------|---------------------|---------------------|---------|
| 9    | 13    | 2200 m <sup>2</sup> | 8000 m <sup>2</sup> | 1100 m² |

This ultra-luxurious villa offers breathtaking panoramic views of the Mediterranean Sea and is located within the prestigious gated community of La Zagaleta Resort and Country Club—widely regarded as the most exclusive urbanization in Europe. La Zagaleta provides an unparalleled level of privacy and exclusivity, making it a truly privileged retreat. The property boasts a state-of-the-art gourmet kitchen with elegant external water features, soaring double-height ceilings, and a master bathroom designed by a renowned fashion designer. Entertainment and leisure amenities include a dedicated games area with a bowling alley, a stunning rooftop terrace, and seamless indoor-outdoor living spaces with uninterrupted sea views. The villa also features a beach club-style indoor and outdoor pool area, creating a resort-like ambiance. Set on an expansive 8,000 m² plot, this residence offers 2,500 m² of exquisitely designed interior living space, combining sophistication, comfort, and world-class amenities.