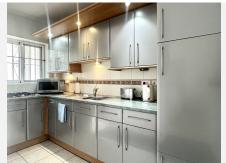

Positioned on the ground floor with just one other property above, the real bonus about this property is that it has 2 good sized terraces, one to the front of the property and the other to the back.

The property comprises of one bedroom, with an ensuite shower room. A well equipped kitchen that leads through to the living/dining room. Full of natural light, large patio doors from the main living area open to the rear covered patio. This over looks and has direct access to the well maintained communal gardens, pool