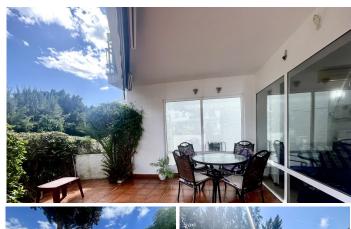

Positioned on the ground floor with just one other property above, the real bonus about this property is that it has 2 good sized terraces, one to the front of the property and the other to the back.

The property comprises of one bedroom, with an ensuite shower room. A well equipped kitchen that leads through to the living/dining room. Full of natural light, large patio doors from the main living area open to the rear covered patio. This over looks and has direct access to the well maintained communal gardens, pool