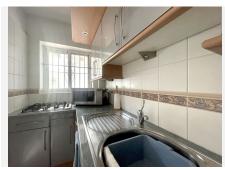

Positioned on the ground floor with just one other property above, the real bonus about this property is that it has 2 good sized terraces, one to the front of the property and the other to the back.

The property comprises of one bedroom, with an ensuite shower room. A well equipped kitchen that leads through to the living/dining room. Full of natural light, large patio doors from the main living area open to the rear covered patio. This over looks and has direct access to the well maintained communal gardens, pool