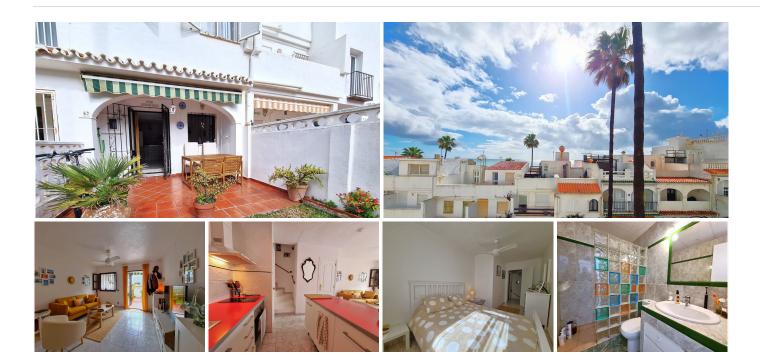

#### SEMI-DETACHED HOUSE 2 BEDROOMS 2 BATHROOMS IN MANILVA

Manilya

REF# BEMR4990888 €293,000

| BEDS | BATHS | BUILT | PLOT  | TERRACE |
|------|-------|-------|-------|---------|
| 2    | 2     | 70 m² | 20 m² | 40 m²   |

FANTASTIC 2-BEDROOM TOWNHOUSE WITH PRIVATE GARDEN 50 METERS FROM THE BEACH!! The house is located on the second line of the beach, just steps from the beautiful coastal path that connects the entire Costa del Sol. Sabinillas and the prestigious Sotogrande are just a 5-minute drive away, where you'll find supermarkets, restaurants, and shops. The property is south-facing and has a beautiful private garden with a porch that serves as the entrance to the house, which is spread over two floors plus the solarium. On the ground floor, there is a living-dining room with a fully equipped open-plan kitchen and a guest toilet. On the first floor, there are two bedrooms: a master bedroom and a single bedroom, as well as a shared bathroom equipped with a shower. On the top floor, there is a solarium with partial sea views and a room that is currently used as a laundry room. The house enjoys beautiful gardens and a communal pool. A GREAT OPPORTUNITY TO EXPERIENCE THE LUXURY OF BEACHFRONT LIVING! WE RECOMMEND A VIEWING!