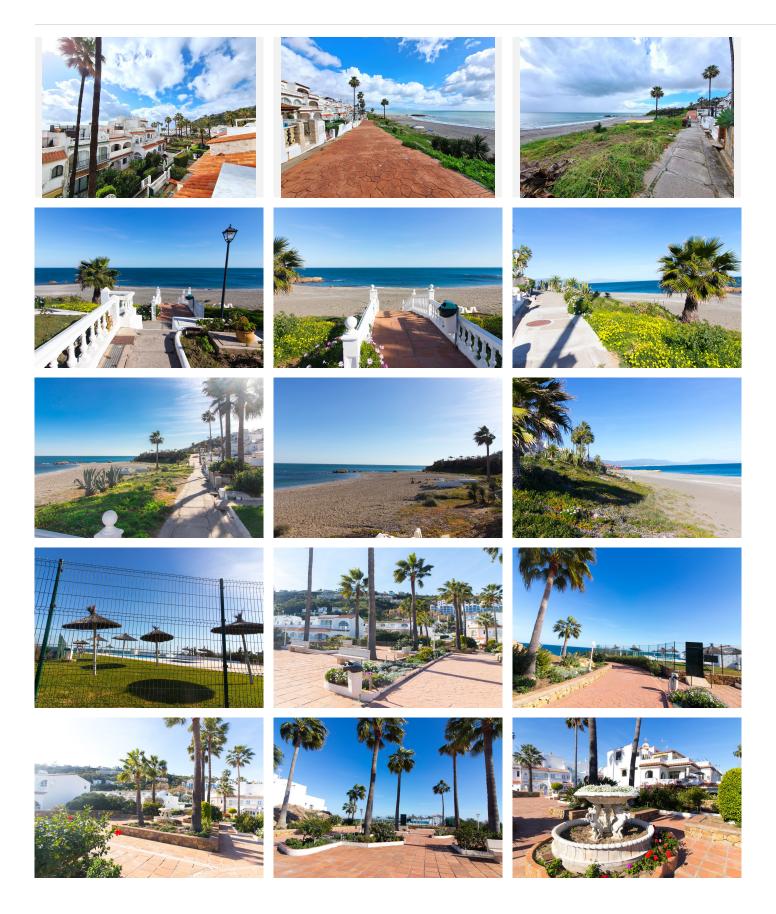

FANTASTIC 2-BEDROOM TOWNHOUSE WITH PRIVATE GARDEN 50 METERS FROM THE BEACH!! The house is located on the second line of the beach, just steps from the beautiful coastal path that connects the entire Costa del Sol. Sabinillas and the prestigious Sotogrande are just a 5-minute drive away, where you'll find supermarkets, restaurants, and shops. The property is south-facing and has a beautiful private garden with a porch that serves as the entrance to the house, which is spread over two floors plus the solarium. On the ground floor, there is a living-dining room with a fully equipped open-plan kitchen and a guest toilet. On the first floor, there are two bedrooms: a master bedroom and a single bedroom, as well as a shared bathroom equipped with a shower. On the top floor, there is a solarium with partial sea views and a room that is currently used as a laundry room. The house enjoys beautiful gardens and a communal pool. A GREAT OPPORTUNITY TO EXPERIENCE THE LUXURY OF BEACHFRONT LIVING! WE RECOMMEND A VIEWING!