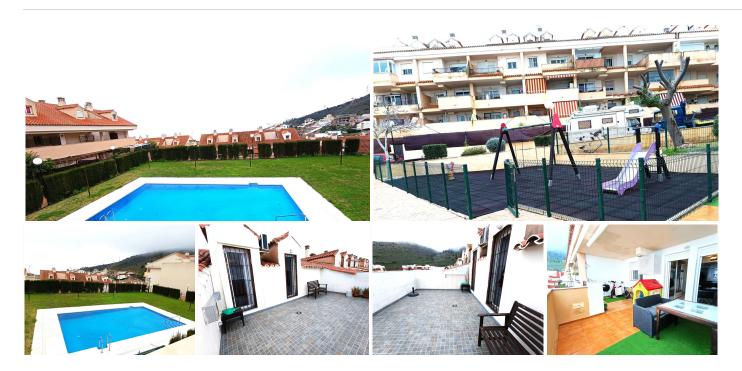

This duplex penthouse in Benalmádena is a unique opportunity to enjoy life on the Costa del Sol. With three bedrooms and two bathrooms, it offers ample space for families or couples looking for comfort and style. Highlighted Features: Space and Light: The duplex layout maximizes space and natural light, creating a spacious and welcoming environment. The three bedrooms offer flexibility for families, guests, or even creating a home-based workspace. Views and Exterior: Being a penthouse, it enjoys panoramic views of the surrounding area, including the sea, the mountains, or both, depending on its exact location. The terraces are a key feature, ideal for relaxing, dining al fresco, or simply enjoying the Mediterranean climate. Amenities: The inclusion of a communal pool allows you to enjoy a refreshing swim during warm summer days. The private garage provides convenience and security for your vehicle. Prime Location: Benalmádena is a sought-after location on the Costa del Sol, known for its beaches, marina, and wide range of services and Entertainment. The proximity to essential services, such as supermarkets, restaurants, and public transport, guarantees a comfortable and practical life. Extras: Depending on the property, extras such as air conditioning, heating, and a fully equipped kitchen may be included. We inform you that our agency fees are +34 952 939 460 · info@bromleyestatesmarbella.com Urbanizacion El Rosario, CN340, Km 188, Marbella,