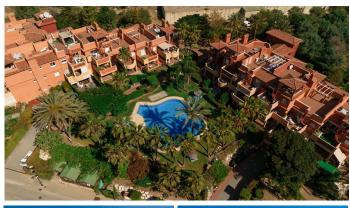

## PENTHOUSE 2 BEDROOMS 2 BATHROOMS IN RESERVA DE MARBELLA

Reserva de Marbella

REF# BEMR4990987 €335.000

| BEDS | BATHS | BUILT  | TERRACE            |
|------|-------|--------|--------------------|
| 2    | 2     | 109 m² | 100 m <sup>2</sup> |

Furniture not included.

Set within a luxury gated community, residents have access to lush gardens, a shared swimming pool, and a Jacuzzi, making it a peaceful retreat just minutes from Calahonda and Cabopino Beaches.