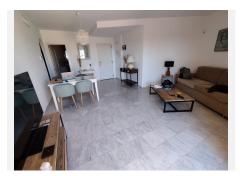

## **BROMLEY ESTATES**

. Marbella.

the Mediterranean views from every corner of the property.

The apartment is beautifully designed with marble flooring, a fully equipped kitchen, and a bright, southfacing living area that fills the space with natural light. It also includes a garage and a storage room for added convenience.