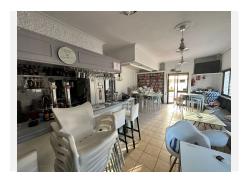

Prime Location for Hospitality Businesses

Currently operating as a restaurant, the property features 70 m<sup>2</sup> of interior space and a large 60 m<sup>2</sup> terrace with open views.

Its southwest orientation ensures natural light throughout the day and stunning sunsets, adding value to attract customers and maximize profitability.

### **BROMLEY ESTATES**

Marbella

- -Fully Equipped and Ready to Operate
- -Fully fitted industrial kitchen
- -Included furniture for immediate operation
- -Security bars for added protection
- -Two restrooms in the commercial area and an additional bathroom in the upstairs studio
- -Residential or Office Space on the Upper Floor