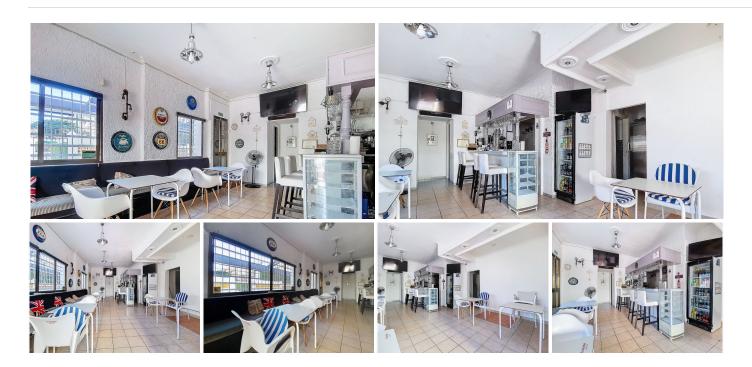

# COMMERCIAL BEDROOMS 3 BATHROOMS IN BENALMADENA COSTA

Benalmadena Costa

REF# BEMR4991140 €229.500

BEDS BATHS BUILT 3 79 m<sup>2</sup>

UNIQUE OPPORTUNITY: Commercial Premises with Residential Space and Terrace in Gamonal, Benalmádena

Located in the bustling Gamonal area of Benalmádena, this commercial property with an upstairs studio apartment offers an exceptional opportunity for investors and entrepreneurs in the hospitality sector. Surrounded by shops, residential buildings, and high-footfall areas, it provides a strategic location to attract both locals and tourists.

Prime Location for Hospitality Businesses

Currently operating as a restaurant, the property features 70 m<sup>2</sup> of interior space and a large 60 m<sup>2</sup> terrace with open views.

Its southwest orientation ensures natural light throughout the day and stunning sunsets, adding value to attract customers and maximize profitability.

### **BROMLEY ESTATES**

Marbella

- -Fully Equipped and Ready to Operate
- -Fully fitted industrial kitchen
- -Included furniture for immediate operation
- -Security bars for added protection
- -Two restrooms in the commercial area and an additional bathroom in the upstairs studio
- -Residential or Office Space on the Upper Floor

The property includes an upstairs studio, ideal for residential use, an office, storage, or even as an extension of the business.