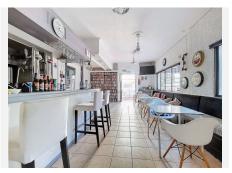

Prime Location for Hospitality Businesses

Currently operating as a restaurant, the property features 70 m<sup>2</sup> of interior space and a large 60 m<sup>2</sup> terrace with open views.

Its southwest orientation ensures natural light throughout the day and stunning sunsets, adding value to attract customers and maximize profitability.

### **BROMLEY ESTATES**

Marbella

- -Fully Equipped and Ready to Operate
- -Fully fitted industrial kitchen
- -Included furniture for immediate operation
- -Security bars for added protection
- -Two restrooms in the commercial area and an additional bathroom in the upstairs studio
- -Residential or Office Space on the Upper Floor