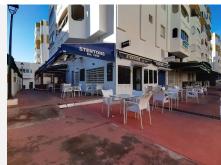

Prime Location for Hospitality Businesses

Currently operating as a restaurant, the property features 70 m<sup>2</sup> of interior space and a large 60 m<sup>2</sup> terrace with open views.

Its southwest orientation ensures natural light throughout the day and stunning sunsets, adding value to attract customers and maximize profitability.