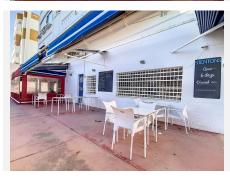

Prime Location for Hospitality Businesses

Currently operating as a restaurant, the property features 70 m<sup>2</sup> of interior space and a large 60 m<sup>2</sup> terrace with open views.

Its southwest orientation ensures natural light throughout the day and stunning sunsets, adding value to attract customers and maximize profitability.