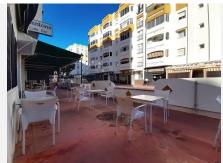

Prime Location for Hospitality Businesses

Currently operating as a restaurant, the property features 70 m<sup>2</sup> of interior space and a large 60 m<sup>2</sup> terrace with open views.

Its southwest orientation ensures natural light throughout the day and stunning sunsets, adding value to attract customers and maximize profitability.