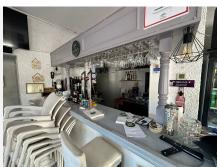

Prime Location for Hospitality Businesses

Currently operating as a restaurant, the property features 70 m<sup>2</sup> of interior space and a large 60 m<sup>2</sup> terrace with open views.

Its southwest orientation ensures natural light throughout the day and stunning sunsets, adding value to attract customers and maximize profitability.