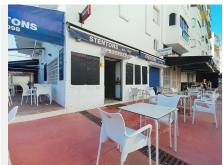

Prime Location for Hospitality Businesses

Currently operating as a restaurant, the property features 70 m<sup>2</sup> of interior space and a large 60 m<sup>2</sup> terrace with open views.

Its southwest orientation ensures natural light throughout the day and stunning sunsets, adding value to attract customers and maximize profitability.