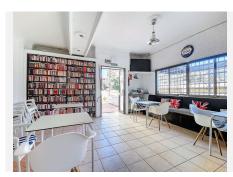

Prime Location for Hospitality Businesses

Currently operating as a restaurant, the property features 70 m<sup>2</sup> of interior space and a large 60 m<sup>2</sup> terrace with open views.

Its southwest orientation ensures natural light throughout the day and stunning sunsets, adding value to attract customers and maximize profitability.

### **BROMLEY ESTATES**

Marbella

- -Fully Equipped and Ready to Operate
- -Fully fitted industrial kitchen
- -Included furniture for immediate operation
- -Security bars for added protection
- -Two restrooms in the commercial area and an additional bathroom in the upstairs studio
- -Residential or Office Space on the Upper Floor

The property includes an upstairs studio, ideal for residential use, an office, storage, or even as an extension of the business.