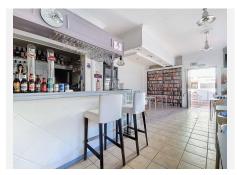

Prime Location for Hospitality Businesses

Currently operating as a restaurant, the property features 70 m<sup>2</sup> of interior space and a large 60 m<sup>2</sup> terrace with open views.

Its southwest orientation ensures natural light throughout the day and stunning sunsets, adding value to attract customers and maximize profitability.

### **BROMLEY ESTATES**

Marbella

- -Fully Equipped and Ready to Operate
- -Fully fitted industrial kitchen
- -Included furniture for immediate operation
- -Security bars for added protection
- -Two restrooms in the commercial area and an additional bathroom in the upstairs studio
- -Residential or Office Space on the Upper Floor